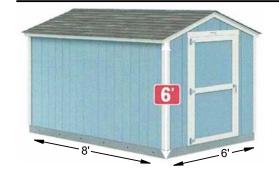

East Road, Unincorporated Lake County **Scale:** 1" = 200' Drawn By: DLG Project No.: 20-44 Approved By: BWW Rev: 

¶

20

P

### **Proposed Premises Plan**

SHEET NUMBER 4 of 7



### Owner

Stallions Company Limited LLC 2570 Buss Drive Santa Rosa, 95407

**GREEN LAKE EXOTICS** 19658 EAST ROAD, LOWER LAKE **UNINCORPORATED LAKE COUNTY** APN 012-049-190

### **Applicant**

**Green Lake Exotics** 19658 East Road Lower Lake, CA 95457



# SOLID SCREENING WALL NOT TO SCALE







### LEFT SIDE WALL ELEVATION

### **PROCESSING & UTILITY BUILDING**

RIGHT SIDE WALL ELEVATION

60'-0"





### **TUFF SHED - SUNDANCE SERIES SR-600**

### Slope 1 - 2% Slope 1 - 2% 12" Minimum (Compacted) Compacted Class 2 AB Compacted Sub-Grade Ditch Ditch Relief Relief PARKING AND ROAD CROSS SECTION NOT TO SCALE



|  | West | & | <b>Associates</b> | Eng | gineers, | Inc. |
|--|------|---|-------------------|-----|----------|------|
|--|------|---|-------------------|-----|----------|------|

865 Cotting Lane Ste F Vacaville CA 95688

| 805 Colling Lane, Ste F, Vacaville, CA 95088          |                  |              |  |  |  |
|-------------------------------------------------------|------------------|--------------|--|--|--|
| Project Name: Green Lake Exotics                      | Date: April 2023 | Cultivation  |  |  |  |
| Location: 19658 East Road, Unincorporated Lake County | Scale: As Noted  | Area Detail  |  |  |  |
| Project No.: 20-44                                    | Drawn By: DLG    | SHEET NUMBER |  |  |  |
| Approved By: BWW                                      | Rev: 📆 🖊 🕟