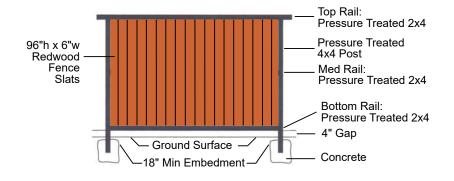

# SOLID SCREENING WALL NOT TO SCALE

### LEFT SIDE WALL ELEVATION

### **PROCESSING & UTILITY BUILDING**

RIGHT SIDE WALL ELEVATION

60'-0"

### **TUFF SHED - SUNDANCE SERIES SR-600**

### Slope 1 - 2% Slope 1 - 2% 12" Minimum (Compacted) Compacted Class 2 AB Compacted Sub-Grade Ditch Ditch Relief Relief PARKING AND ROAD CROSS SECTION NOT TO SCALE

|  | West | & | <b>Associates</b> | Eng | gineers, | Inc. |
|--|------|---|-------------------|-----|----------|------|
|--|------|---|-------------------|-----|----------|------|

865 Cotting Lane Ste F Vacaville CA 95688

| 805 Colling Lane, Ste F, Vacaville, CA 95088          |                  |              |  |  |  |
|-------------------------------------------------------|------------------|--------------|--|--|--|
| Project Name: Green Lake Exotics                      | Date: April 2023 | Cultivation  |  |  |  |
| Location: 19658 East Road, Unincorporated Lake County | Scale: As Noted  | Area Detail  |  |  |  |
| Project No.: 20-44                                    | Drawn By: DLG    | SHEET NUMBER |  |  |  |
| Approved By: BWW                                      | Rev: 📆 🖊 🕟       | 6 of 7       |  |  |  |