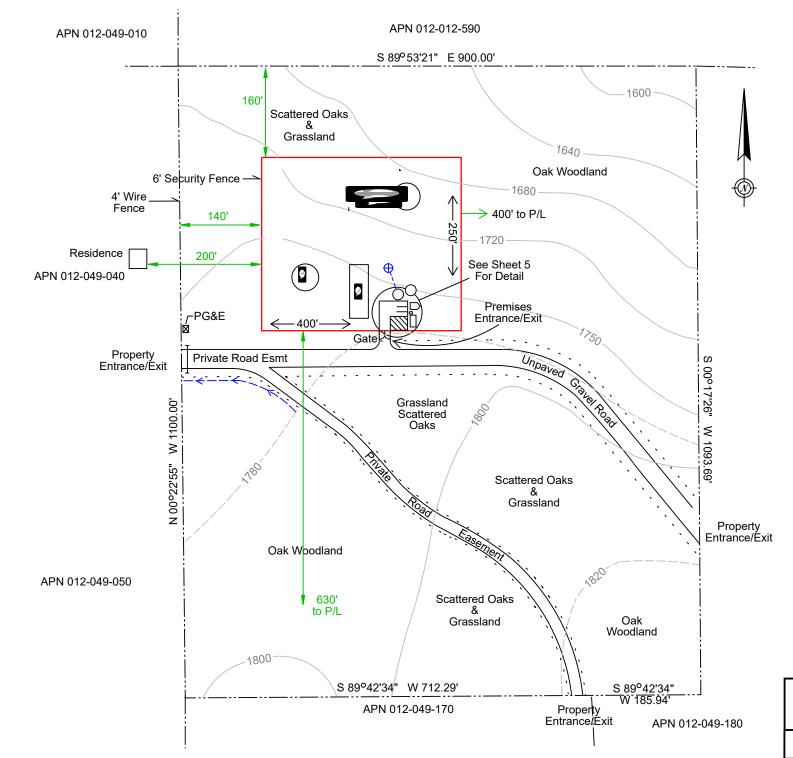

# Owner

Stallions Company Limited LLC 2570 Buss Drive Santa Rosa, 95407

**GREEN LAKE EXOTICS** 19658 EAST ROAD, LOWER LAKE **UNINCORPORATED LAKE COUNTY** APN 012-049-190

### **Applicant**

**Green Lake Exotics** 19658 East Road Lower Lake, CA 95457

### **Key to Proposed Premises**

- Outdoor Grow Area
- 3,000 sq ft Processing Building
- Immature Plant Nursery

### **Legend**

Property Line Recorded Easement

> 20' Elevation Contour 40' Elevation Contour

Existing PG&E Service

Manmade Roadside Drainage Ditch & Direction of Flow

Setbacks & Distances

**Premises Boundary** 

Water Supply Line

Locking Gate

Water Supply Well: 38°51'0.425"N 122°32'51.63W

Beneficial Use:

Domestic, Agriculture 2,500 gal Water Supply Tank (2)

38°51'0.430"N 122°32'51.31W

### West & Associates Engineers, Inc.

865 Cotting Lane, Ste F, Vacaville, CA 95688

Date: April 2023 Project Name: Green Lake Exotics **Location:** 19658 East Road, Unincorporated Lake County **Scale:** 1" = 200' Drawn By: DLG Project No.: 20-44 Approved By: BWW Rev: 

¶

20

P

### **Proposed Premises Plan**

SHEET NUMBER 4 of 7