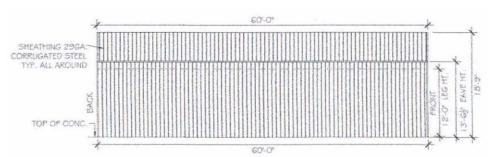

### **PROCESSING & UTILITY BUILDING**

RIGHT SIDE WALL ELEVATION

60'-0"

### **TUFF SHED - SUNDANCE SERIES SR-600**