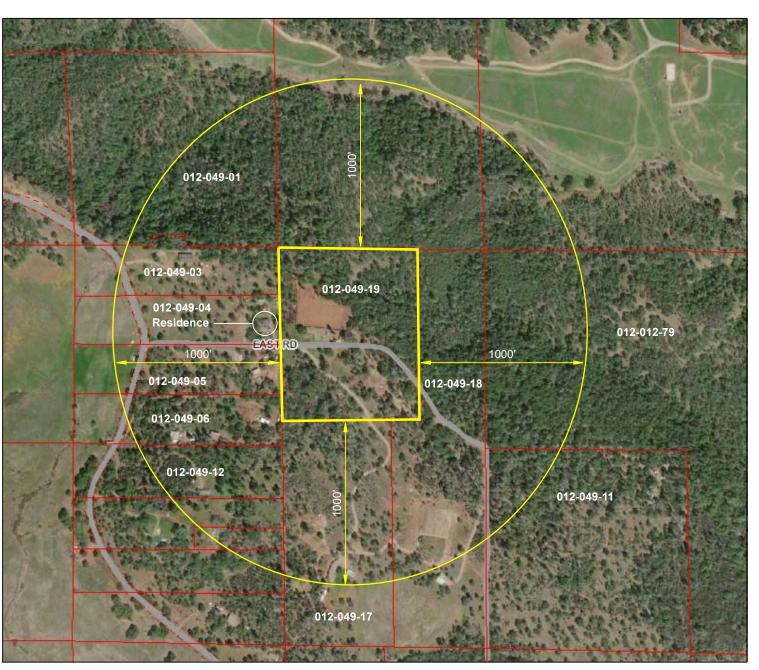

# Adjacent Property Information (Property within 1,000 ft)

| APN        | Size (acres) | Zoning  | Land Use                         |  |
|------------|--------------|---------|----------------------------------|--|
| 012-049-18 | 31.51        | RL-W    | Watershed, Cannabis Cultivation, |  |
|            |              |         | Rural Residence                  |  |
| 012-049-17 | 24.44        | RL-W    | Watershed, Rural Residence       |  |
| 012-049-06 | 9.54         | RR/A-W  | Rural Residential                |  |
| 012-049-05 | 9.39         | RR/A-W  | Rural Residence                  |  |
| 012-049-04 | 9.13         | RR/A-W  | Rural Residential                |  |
| 012-049-03 | 9.39         | RR/A-2  | Rural Residential                |  |
| 012-049-01 | 37.39        | RR/RL   | Watershed                        |  |
| 012-012-78 | 80           | A/RL/RR | Watershed                        |  |

NOTE 1: There are no public or private schools, developed parks, drug or alcohol rehabilitation facilities, licensed child care facilities, or church or youth-oriented facilities catering to or providing services primarily intended for minors within 1,250 feet of the East Road Farms Property.

NOTE 2: No defined water courses exist within 1,000 feet of the East Road Farms Property.

| West | & / | Asso | ciates | En | gin | eers, | Inc. |
|------|-----|------|--------|----|-----|-------|------|
|      |     | _    |        |    |     |       |      |