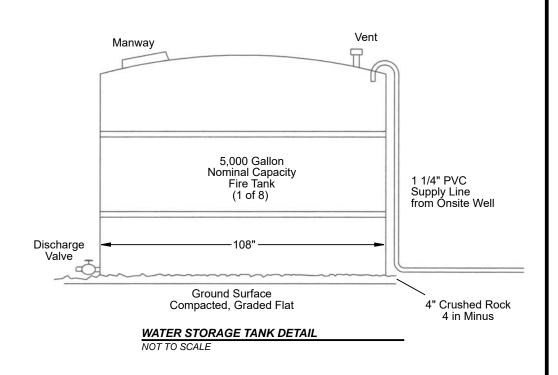

Water Supply Line

Locking Gate

Water Supply Well: 38°51'0.425"N 122°32'51.63W

Beneficial Use:

Domestic, Agriculture 2,500 gal Water Supply Tank (2)

38°51'0.430"N 122°32'51.31W