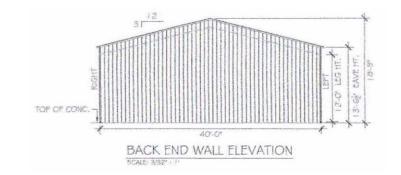

0 gal Water Supply Tank (2)

38°51'0.430"N 122°32'51.31W

### West & Associates Engineers, Inc.

865 Cotting Lane, Ste F, Vacaville, CA 95688

Date: April 2023 Project Name: Green Lake Exotics **Location:** 19658 East Road, Unincorporated Lake County **Scale:** 1" = 200' Drawn By: DLG Project No.: 20-44 Approved By: BWW Rev: 

¶

20

P

### **Proposed Premises Plan**

SHEET NUMBER 4 of 7



### Owner

Stallions Company Limited LLC 2570 Buss Drive Santa Rosa, 95407

**GREEN LAKE EXOTICS** 19658 EAST ROAD, LOWER LAKE **UNINCORPORATED LAKE COUNTY** APN 012-049-190

### **Applicant**

**Green Lake Exotics** 19658 East Road Lower Lake, CA 95457



# SOLID SCREENING WALL NOT TO SCALE







### LEFT SIDE WALL ELEVATION

### **PROCESSING & UTILITY BUILDING**

RIGHT SIDE WALL ELEVATION

60'-0"





### **TUFF SHED - SUNDANCE SERIES SR-600**

### Slope 1 - 2% Slope 1 - 2% 12" Minimum (Compacted) Compacted Class 2 AB Compacted Sub-Grade Ditch Ditch Relief Relief PARKING AND ROAD CROSS SECTION NOT TO SCALE



|  | West | & | <b>Associates</b> | Eng | gineers, | Inc. |
|--|------|---|-------------------|-----|----------|------|
|--|------|---|-------------------|-----|----------|------|

865 Cotting Lane Ste F Vacaville CA 95688

| 805 Colling Lane, Ste F, Vacaville, CA 95088          |                  |              |  |  |  |
|-------------------------------------------------------|------------------|--------------|--|--|--|
| Project Name: Green Lake Exotics                      | Date: April 2023 | Cultivation  |  |  |  |
| Location: 19658 East Road, Unincorporated Lake County | S