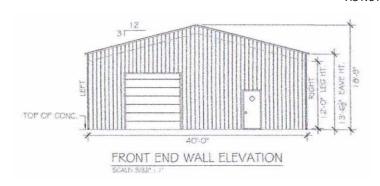

500 gal Water Supply Tank (2)

38°51'0.430"N 122°32'51.31W

### West & Associates Engineers, Inc.

865 Cotting Lane, Ste F, Vacaville, CA 95688

Date: April 2023 Project Name: Green Lake Exotics **Location:** 19658 East Road, Unincorporated Lake County **Scale:** 1" = 200' Drawn By: DLG Project No.: 20-44 Approved By: BWW Rev: 

¶

20

P

### **Proposed Premises Plan**

SHEET NUMBER 4 of 7



### Owner

Stallions Company Limited LLC 2570 Buss Drive Santa Rosa, 95407

**GREEN LAKE EXOTICS** 19658 EAST ROAD, LOWER LAKE **UNINCORPORATED LAKE COUNTY** APN 012-049-190

### **Applicant**

**Green Lake Exotics** 19658 East Road Lower Lake, CA 95457



# SOLID SCREENING WALL NOT TO SCALE







### LEFT SIDE WALL ELEVATION

### **PROCESSING & UTILITY BUILDING**

RIGHT SIDE WALL ELEVATION

60'-0"





### **TUFF SHED - SUNDANCE SERIES SR-600**

### Slope 1 - 2% Slope 1 - 2% 12" Minimum (Compacted) Compacted Class 2 AB Compacted Sub-Grade Ditch Ditch Relief Relief PARKING AND ROAD CROSS SECTION NOT TO SCALE



|  | West | & | <b>Associates</b> | Eng | gineers, | Inc. |
|--|------|---|-------------------|-----|----------|------|
|--|------|---|-------------------|-----|----------|------|

865 Cotting Lane Ste F Vacaville CA 95688

| 805 Colling Lane, Ste F, Vacaville, CA 95088          |                  |              |  |  |  |
|-------------------------------------------------------|------------------|--------------|--|--|--|
| Project Name: Green Lake Exotics                      | Date: April 2023 | Cultivation  |  |  |  |
| Location: 19658 East Road, Unincorporated Lake County |