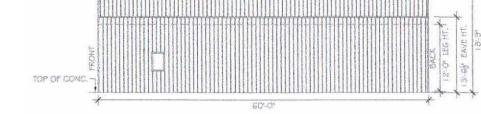

### LEFT SIDE WALL ELEVATION

### **PROCESSING & UTILITY BUILDING**

RIGHT SIDE WALL ELEVATION

60'-0"