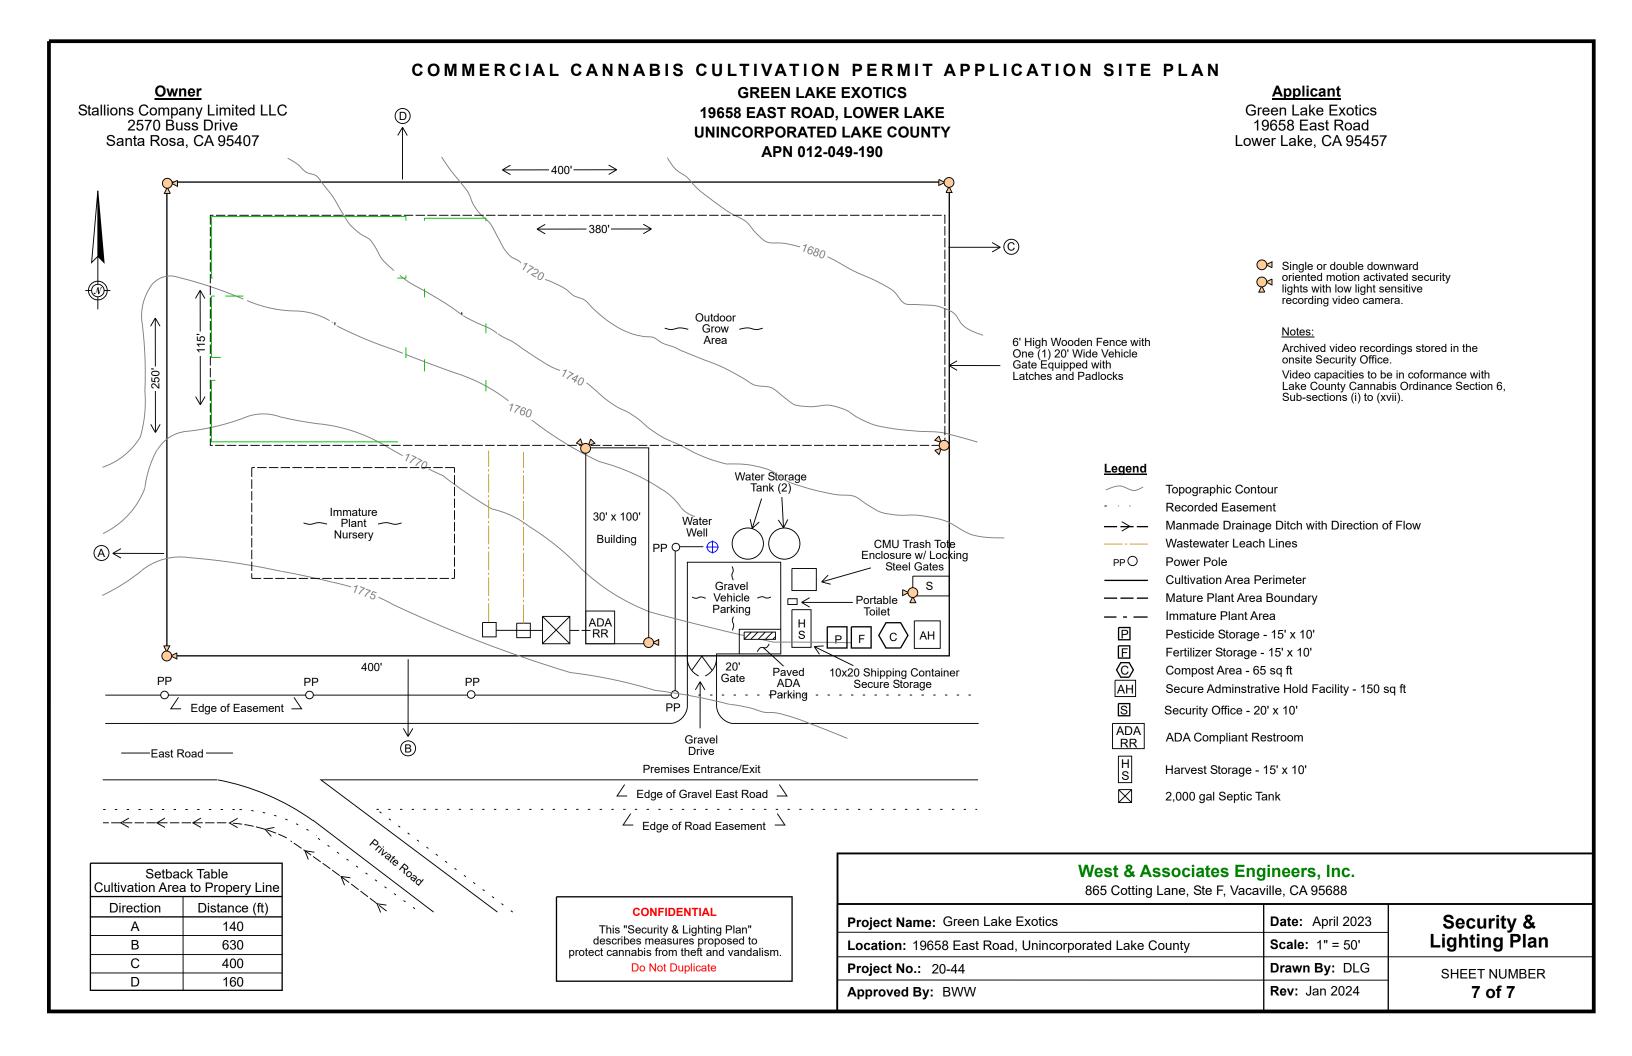

b> | Eng | gineers, | Inc. |
|--|------|---|-------------------|-----|----------|------|
|--|------|---|-------------------|-----|----------|------|

865 Cotting Lane Ste F Vacaville CA 95688

| 805 Colling Lane, Ste F, Vacaville, CA 95088          |                  |              |  |  |  |
|-------------------------------------------------------|------------------|--------------|--|--|--|
| Project Name: Green Lake Exotics                      | Date: April 2023 | Cultivation  |  |  |  |
| Location: 19658 East Road, Unincorporated Lake County | Scale: As Noted  | Area Detail  |  |  |  |
| Project No.: 20-44                                    | Drawn By: DLG    | SHEET NUMBER |  |  |  |
| Approved By: BWW                                      | Rev: 📆 🖊 🕟       | 6 of 7       |  |  |  |