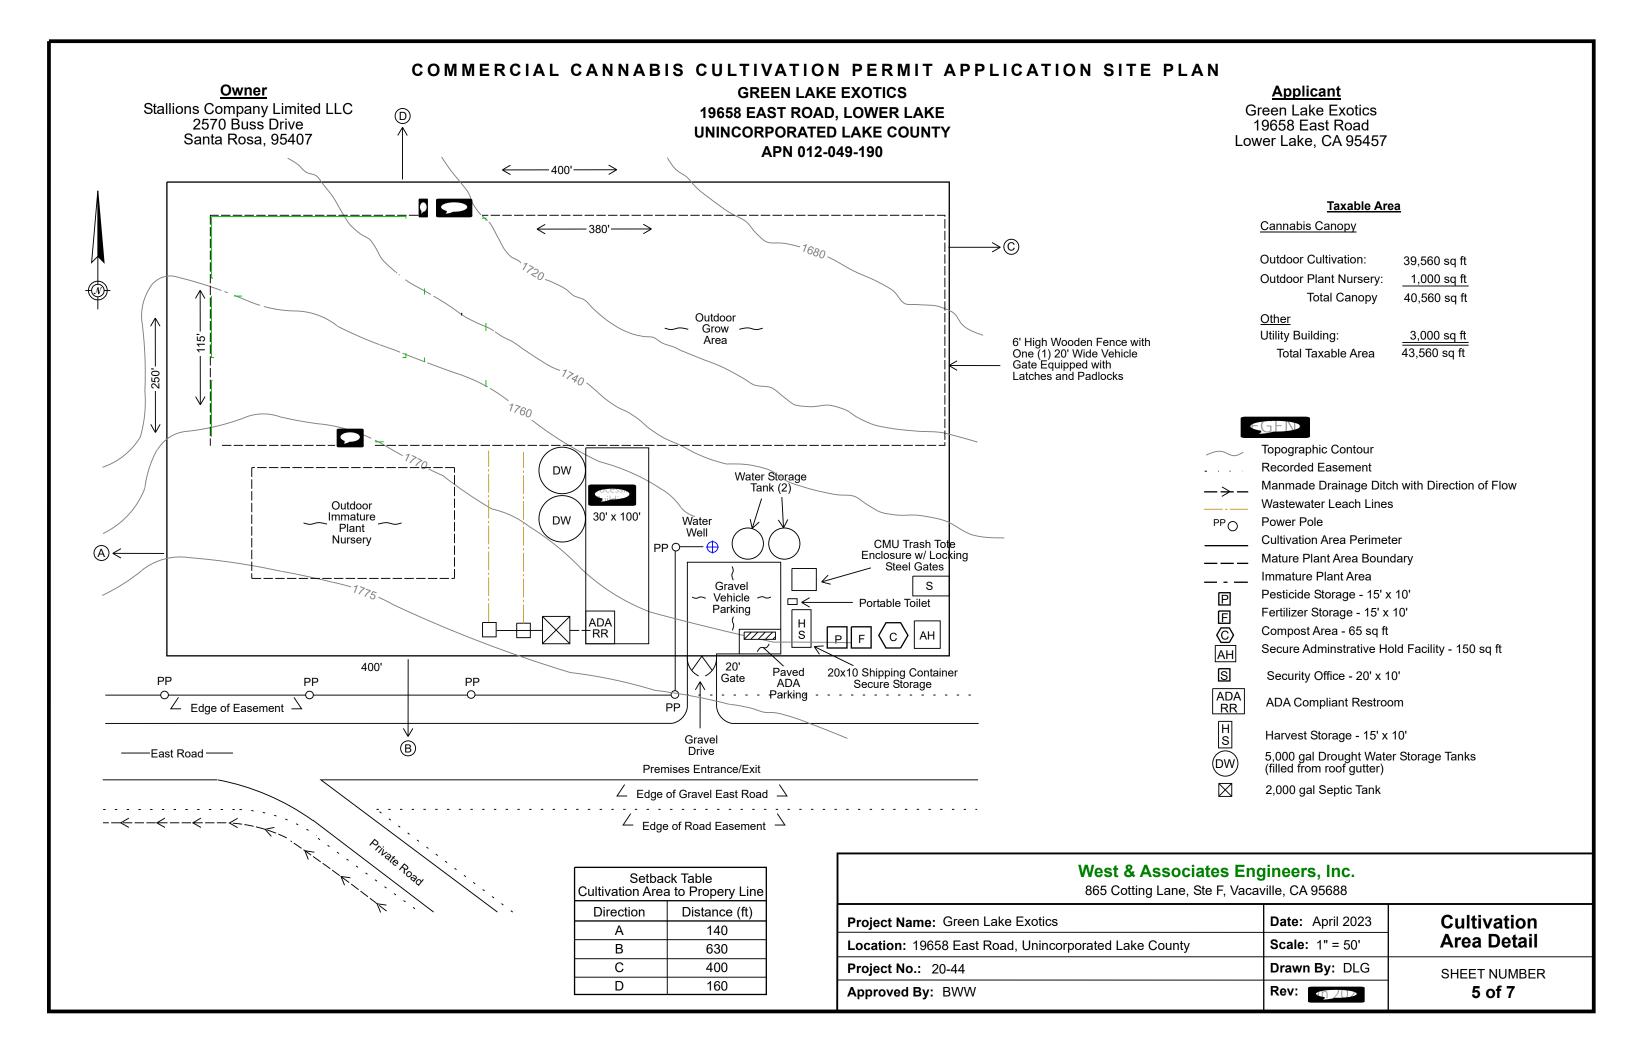

### <u>Owner</u>

Stallions Company Limited LLC 2570 Buss Drive Santa Rosa, 95407

# GREEN LAKE EXOTICS 19658 EAST ROAD, LOWER LAKE UNINCORPORATED LAKE COUNTY APN 012-049-190

### **Applicant**

Green Lake Exotics 19658 East Road Lower Lake, CA 95457

# Owner Stallions Company Limited LLC 2570 Buss Drive Santa Rosa, 95407

GREEN LAKE EXOTICS
19658 EAST ROAD, LOWER LAKE
UNINCORPORATED LAKE COUNTY
APN 012-049-190