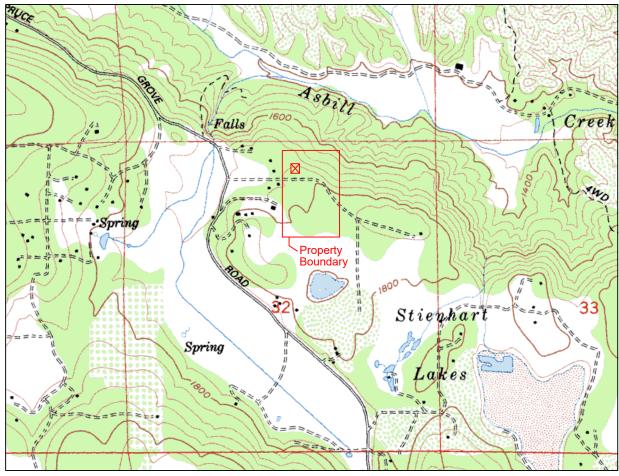

# The Gastro Kitchens Department of the Ga

★ Green Lake Exotics Location

### LOCAL TOPOGRAPHY

USGS Middletown 7.5' Quadrangle ☑ Proposed Cultivation Area

### <u>Index</u>

SHEET 1: COVER SHEET

SHEET 2: AERIAL PHOTO & ADJACENT PROPERTIES

SHEET 3: EXISTING PREMISES PLAN
SHEET 4: PROPOSED PREMISES PLAN
SHEET 5: CULTIVATION AREA DETAIL
SHEET 6: BUILDINGS & FACILITIES DETAIL