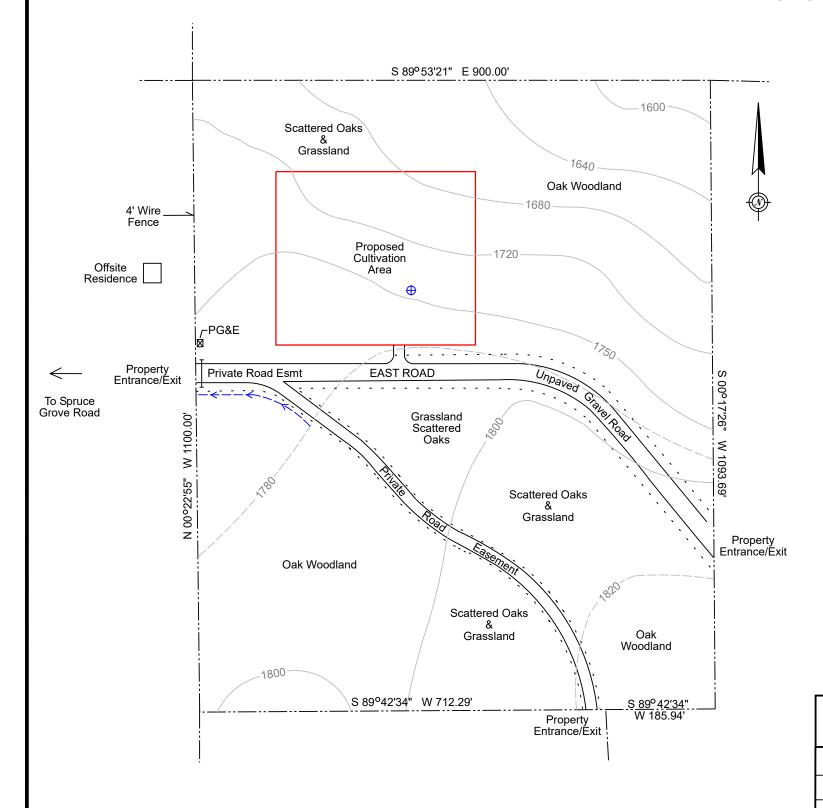

# Owner Stallions Company Limited LLC 2570 Buss Drive Santa Rosa, 95407

# GREEN LAKE EXOTICS 19658 EAST ROAD, LOWER LAKE UNINCORPORATED LAKE COUNTY APN 012-049-190

Approved By: BWW

### **Applicant**

Green Lake Exotics 19658 East Road Lower Lake, CA 95457

### 

| West & Associates Engineers, Inc. 865 Cotting Lane, Ste F, Vacaville, CA 95688 |                         |               |  |  |  |  |
|--------------------------------------------------------------------------------|-------------------------|---------------|--|--|--|--|
| Project Name: Green Lake Exotics                                               | Date: April 2023        | Existing      |  |  |  |  |
| Location: 19658 East Road, Unincorporated Lake County                          | <b>Scale:</b> 1" = 200' | Premises Plan |  |  |  |  |
| Project No.: 20-44                                                             | Drawn By: DLG           | SHEET NUMBER  |  |  |  |  |

Rev: April 2023

3 of 7