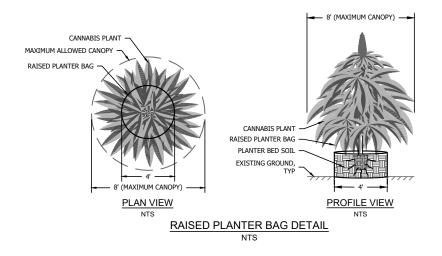

| ALLOWED CANOPY, TYP             |                                                                                                                                                                                                                                                                                                                                                                                                                                                                                                                                                                                                                                                                                                                                                                                                                                                                                                                                                                                                                                                                                                                                                                                                                                                                                                                                                                                                                                                                                                                                                                                                                                                                                                                                                                                                                                                                                                                                                                                                                                                                                                                                                                                                                                                                                                                                                        |
|---------------------------------|--------------------------------------------------------------------------------------------------------------------------------------------------------------------------------------------------------------------------------------------------------------------------------------------------------------------------------------------------------------------------------------------------------------------------------------------------------------------------------------------------------------------------------------------------------------------------------------------------------------------------------------------------------------------------------------------------------------------------------------------------------------------------------------------------------------------------------------------------------------------------------------------------------------------------------------------------------------------------------------------------------------------------------------------------------------------------------------------------------------------------------------------------------------------------------------------------------------------------------------------------------------------------------------------------------------------------------------------------------------------------------------------------------------------------------------------------------------------------------------------------------------------------------------------------------------------------------------------------------------------------------------------------------------------------------------------------------------------------------------------------------------------------------------------------------------------------------------------------------------------------------------------------------------------------------------------------------------------------------------------------------------------------------------------------------------------------------------------------------------------------------------------------------------------------------------------------------------------------------------------------------------------------------------------------------------------------------------------------------|
| HET 24 FOR<br>RITY DETAILS, TYP | NOTES:<br>1 PROPERTY LINES, E<br>TOPOCRAPHIC NEO<br>TOPOCRAPHIC NEO<br>PUBLICLY VAILABL<br>2. THERE ARE NO, PUB<br>SCHOOLS FOR GRAA<br>12. DEVELOPED PAR<br>2. DEVELOPED PAR<br>14. DEVELOPED PAR<br>14. CONSIGNER<br>15. DEVELOPED PAR<br>14. CONSIGNER<br>15. DEVELOPED PAR<br>16. DEVELOPED PAR<br>16. DEVELOPED PAR<br>16. DEVELOPED PAR<br>16. DEVELOPED PAR<br>16. DEVELOPED PAR<br>16. DEVELOPED PAR<br>17. DEVELOPED PAR<br>16. DEVELOPED PAR<br>17. DEVELOPED PAR<br>18. SECONDES LINE<br>17. DEVELOPED PAR<br>18. SECONDES LINE<br>17. DEVELOPED PAR<br>18. SECONDES LINE<br>17. DEVELOPED PAR<br>18. SECONDES LINE<br>17. DEVELOPED PAR<br>18. SECONDES LINE<br>18. SECONDES LINE<br>19. DEVELOPED PAR<br>19. DEVELOPED PAR<br>10. ALL PROPOSED WAT<br>19. DEVELOPED PAR<br>10. DELERCALD PAR<br>10. DELERCALD PAR<br>10. DELERCALD PAR<br>10. DEVELOPED PAR<br>10. DEVELOPE |
|                                 | DATE:<br>4/14/2023<br>JOB #:<br>20-011<br>REVISION:<br>C<br>SHEET TITLE:<br>CANNABIS R<br>BUILDING L<br>SHEET:<br>6.0<br>6 OF                                                                                                                                                                                                                                                                                                                                                                                                                                                                                                                                                                                                                                                                                                                                                                                                                                                                                                                                                                                                                                                                                                                                                                                                                                                                                                                                                                                                                                                                                                                                                                                                                                                                                                                                                                                                                                                                                                                                                                                                                                                                                                                                                                                                                          |

|                                       |                                                                       | WWW.IBCANNACONSULTING COM<br>PHONE: (707) 565-5919<br>100 E ST, SUITE 104<br>SANTA ROSA, CA 95404                           |  |  |  |
|---------------------------------------|-----------------------------------------------------------------------|-----------------------------------------------------------------------------------------------------------------------------|--|--|--|
| NC                                    | TES:                                                                  |                                                                                                                             |  |  |  |
| 1.                                    | PROPERTY LINES                                                        | S, EASEMENTS, AND                                                                                                           |  |  |  |
| 2.                                    | TOPOGRAPHIC IN<br>APPROXIMATE A<br>PUBLICLY AVAILA<br>THERE ARE NO: 1 | NFORMATION IS<br>ND OBTAINED FROM<br>ABLE INFORMATION.<br>PUBLIC OR PRIVATE                                                 |  |  |  |
| 2.                                    | SCHOOLS FOR G<br>12, DEVELOPED F<br>PLAYGROUND EC                     | PUBLIC OR PRIVATE<br>RADES 1 THROUGH<br>PARK CONTAINING<br>QUIPMENT, DRUG OR                                                |  |  |  |
|                                       | ALCOHOL REHAE<br>LICENSED CHILD<br>NURSERY SCHOO<br>YOUTH-ORIENTE     | QUIPMENT, DRUG OR<br>BILITATION FACILITY,<br>CARE FACILITY OR<br>DL, OR CHURCH OR<br>D FACILITY CATERING                    |  |  |  |
|                                       | TO OR PROVIDIN                                                        | G SERVICES                                                                                                                  |  |  |  |
| 3.                                    | WITHIN 1,250 FEE                                                      | NDED FOR MINORS<br>ET OF THE PROPERTY.<br>LINETYPE THICKNESS<br>HE TOP OF BANK.                                             |  |  |  |
| 4.                                    | TO DELINEATE TH<br>BASED ON PUBLI                                     | HE TOP OF BANK.<br>CLY AVAILABLE DATA                                                                                       |  |  |  |
|                                       | THERE ARE NO F<br>SUBJECT PROPE                                       | HE TOP OF BANK.<br>CLY AVAILABLE DATA<br>AULT ZONES ON THE<br>RTY.<br>S SHALL BE PLACED<br>ATION AREAS TO<br>IWATER RUNOFF. |  |  |  |
| 5.                                    | STRAW WATTLES                                                         | S SHALL BE PLACED<br>ATION AREAS TO                                                                                         |  |  |  |
| 6.                                    | ENTIRE CULTIVA                                                        | TION SITE SHALL BE                                                                                                          |  |  |  |
| 7.                                    | PROJECT PARCE                                                         | TION SITE SHALL BE<br>TO STABILIZE SOIL.<br>L SHALL ADHERE TO                                                               |  |  |  |
|                                       | RESOURCE CODI                                                         | ALIFORNIA PUBLIC<br>E, DIVISION 4 AND ALL<br>0 AND 4291                                                                     |  |  |  |
|                                       | (4001-4958) REQU                                                      | U AND 4291<br>JIREMENTS, CAL FIRE                                                                                           |  |  |  |
|                                       | THE MOST CURR                                                         | ENT REGULATIONS                                                                                                             |  |  |  |
| 8.                                    | ALL ROADWAY SI<br>WITHIN THIS PLA                                     | U AND 4291<br>JIREMENTS. CAL FIRE<br>DS SHALL REFLECT<br>ENT REGULATIONS<br>D).<br>LOPES SHOWN<br>N SET ARE LESS            |  |  |  |
|                                       | THAN 16%. ROAD                                                        | WAY SLOPES                                                                                                                  |  |  |  |
|                                       | BY GOVERNING J                                                        | WAY SLOPES<br>ARE NOT ALLOWED<br>JURISDICTION AND<br>AD IMPROVEMENTS                                                        |  |  |  |
| 9.                                    | ONSITE SHALL C                                                        | MPROVEMENTS<br>OMPLY.<br>WATER TANKS<br>TRE SUPPRESSION                                                                     |  |  |  |
|                                       | INTENDED FOR F                                                        | IRE SUPPRESSION                                                                                                             |  |  |  |
|                                       | FIBERGLASS. AN                                                        | E SHALL BE STEEL OR<br>Y EXISTING WATER<br>D FOR FIRE                                                                       |  |  |  |
|                                       | SUPPRESSION W                                                         | ATER STORAGE                                                                                                                |  |  |  |
|                                       | THAN STEEL OR                                                         | FIBERGLASS SHALL                                                                                                            |  |  |  |
| 10.                                   | FIBERGLASS TAN<br>ALL STRUCTURE                                       | FIBERGLASS SHALL<br>ITH A STEEL OR<br>IK.<br>S SHALL HAVE 100' OF                                                           |  |  |  |
|                                       | DEFENSIBLE SPA<br>SPACE SHALL BE<br>STATE, FEDERAL                    | CE. DEFENSIBLE<br>AS DEFINED IN                                                                                             |  |  |  |
|                                       | STATE, FEDERAL                                                        | , AND LOCAL FIRE<br>REQUIREMENTS.                                                                                           |  |  |  |
|                                       | STRUCTURES AN<br>WHICH STORE H                                        | REQUIREMENTS.<br>ID/OR LOCATIONS<br>AZARDOUS,                                                                               |  |  |  |
|                                       | FLAMMABLE OR                                                          | DANGEROUS                                                                                                                   |  |  |  |
|                                       | MATERIAL SHALL<br>MAINTAIN A MINI<br>VEGETATION FU                    | MUM 300'<br>ELS REDUCTION                                                                                                   |  |  |  |
| 11.                                   | BUFFFR                                                                | SHALL BE IMPROVED<br>FEDERAL, AND                                                                                           |  |  |  |
|                                       | TO MEET STATE,<br>LOCAL FIRE JURI                                     | FEDERAL, AND<br>SDICTIONS'                                                                                                  |  |  |  |
|                                       | REQUIREMENTS<br>PERMITS ARE OB                                        | FEDERAL, AND<br>SDICTIONS'<br>AT THE TIME<br>STAINED FOR SUCH                                                               |  |  |  |
| 12.                                   | IMPROVEMENTS.<br>ALL GATES SHAL                                       | L BE SETBACK A<br>FROM THE ROADWAY                                                                                          |  |  |  |
|                                       |                                                                       |                                                                                                                             |  |  |  |
| 13.                                   | GATE SHALL BE 1<br>THESE DRAWING                                      | 14'.<br>IS ARE FOR PLANNING<br>AND ARE NOT TO BE<br>TRUCTION.                                                               |  |  |  |
|                                       | USED FOR CONS                                                         | TRUCTION.                                                                                                                   |  |  |  |
| PR                                    | OJECT ADDR                                                            | ESS:                                                                                                                        |  |  |  |
| IX.                                   |                                                                       | ALLEY ROAD                                                                                                                  |  |  |  |
| С                                     | LEARLAKE O                                                            | ALLEY ROAD<br>AKS, CA 95423                                                                                                 |  |  |  |
| ٩P                                    | N:                                                                    |                                                                                                                             |  |  |  |
| -                                     |                                                                       | 003-34                                                                                                                      |  |  |  |
| CLI                                   | ENT:                                                                  |                                                                                                                             |  |  |  |
|                                       | MEIL                                                                  | li Liu                                                                                                                      |  |  |  |
| ~~                                    |                                                                       |                                                                                                                             |  |  |  |
|                                       | CONSULTANT:                                                           |                                                                                                                             |  |  |  |
| KYLE GEITNER,<br>PRINCIPAL CONSULTANT |                                                                       |                                                                                                                             |  |  |  |
|                                       |                                                                       |                                                                                                                             |  |  |  |
| D۵                                    | TE:                                                                   | DRAWN:                                                                                                                      |  |  |  |
| 54                                    | 4/14/2023                                                             | ANR                                                                                                                         |  |  |  |
| JO                                    | B #:                                                                  | SCALE:                                                                                                                      |  |  |  |
|                                       | 20-011                                                                | AS SHOWN                                                                                                                    |  |  |  |
| RĒ                                    | VISION:                                                               | CHECKED:                                                                                                                    |  |  |  |
|                                       |                                                                       | MK                                                                                                                          |  |  |  |
| SH                                    | EET TITLE:                                                            | ]                                                                                                                           |  |  |  |
|                                       | CANNABIS                                                              | S RELATED<br>G LAYOUT                                                                                                       |  |  |  |
| SH                                    |                                                                       | .0                                                                                                                          |  |  |  |
| 6 OF 7                                |                                                                       |                                                                                                                             |  |  |  |