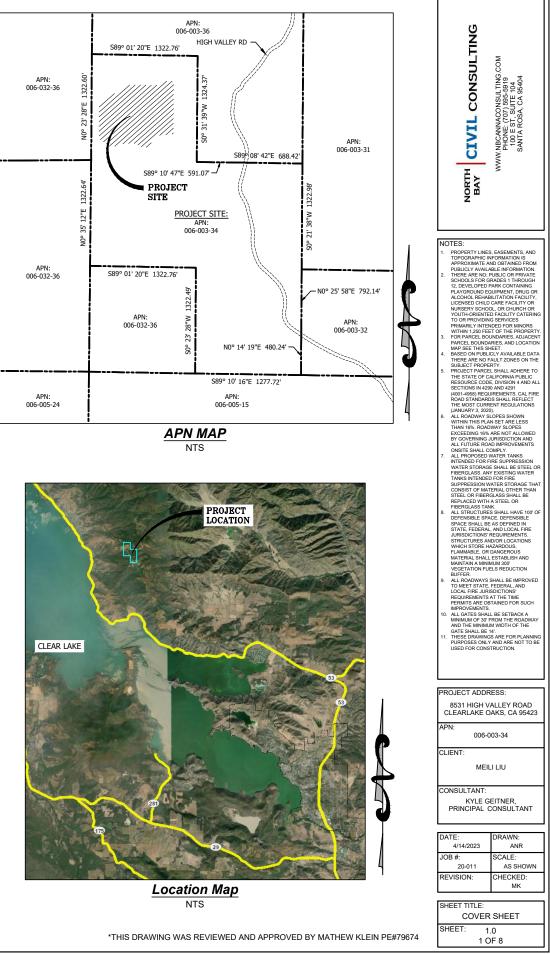

# **LIU FARM COMMERCIAL CANNABIS SITE PLAN 8531 HIGH VALLEY ROAD**

**CLEARLAKE OAKS, CA 95423** APN: 006-003-34

### **Project Information**

| CLIENT:          | MEILI LIU<br>2014 CENTRAL AVENUE<br>ALAMEDA, CA 94501<br>MEILILIU369@GMAIL.COM<br>(510) 468-7657                            |
|------------------|-----------------------------------------------------------------------------------------------------------------------------|
| CONSULTANT:      | KYLE GEITNER, PRINCIPAL CONSULTANT<br>PO BOX 2520<br>PETALUMA, CA 94953<br>KG@NORTHBAYCIVILCONSULTING.COM<br>(707) 293-4224 |
| PROJECT ADDRESS: | 8531 HIGH VALLEY ROAD<br>CLEARLAKE OAKS, CA 95423                                                                           |
| LAND USE:        | RL                                                                                                                          |
| PARCEL AREA:     | 160.438 ACRES                                                                                                               |

### **Topographic Information**

TOPOGRAPHIC INFORMATION WAS OBTAINED THROUGH THE U.S. GEOLOGICAL SURVEY 3D ELEVATION PROGRAM. LONGITUDE AND LATITUDE GEOGRAPHICAL COORDINATES ARE HORIZONTALLY REFERENCED TO THE NORTH AMERICAN DATUM OF 1983 (NAD83). ELEVATIONS ARE BASED ON THE NORTH AMERICAN VERTICAL DATUM OF 1988 (NAD88).