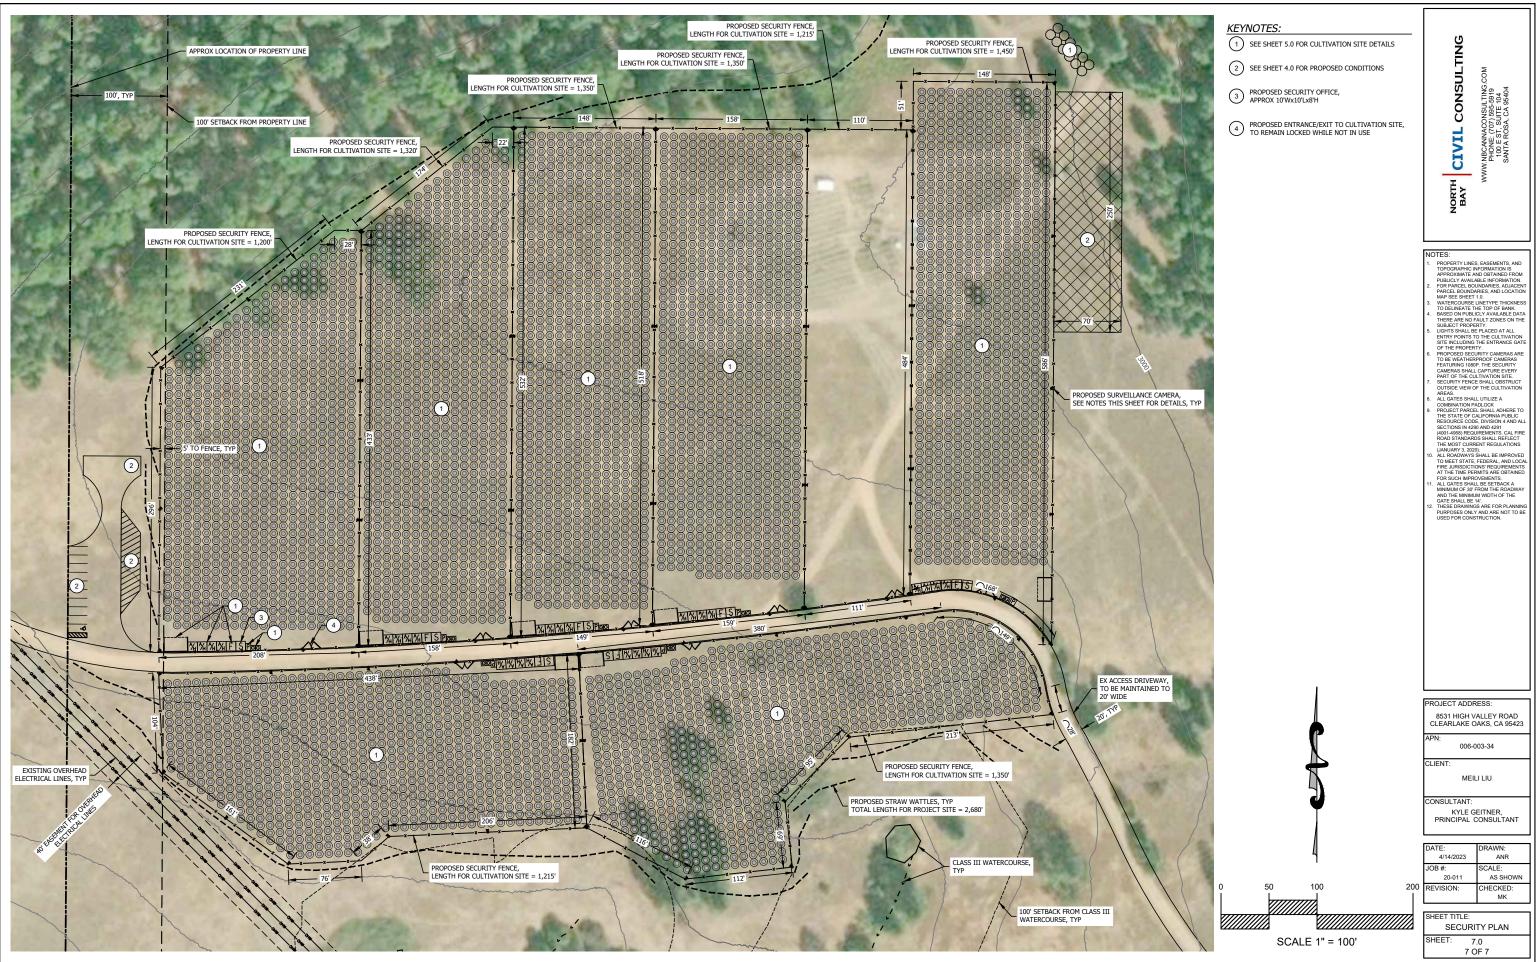

# Attachment 1

| NORTH CIVIL CONS<br>BAY<br>WWW NBCANNACONSULTIK<br>PHOLE (70 55-591<br>100 E 57, SUITE 104<br>SAVIA ROSA, CA 9540                                                                                                                                                                                                                                                                                                                                                                                                                                                                                                                                                                                                                                                                                                                                                                                                                                                                                                                                                                                                                                                                                                                                                                                                                                                                                                                                                                                                                                                                                                                                                                                                                                                                                                                                                                                                                                                                                                                                                                                                                                                                                                                                                                            |  |  |
|----------------------------------------------------------------------------------------------------------------------------------------------------------------------------------------------------------------------------------------------------------------------------------------------------------------------------------------------------------------------------------------------------------------------------------------------------------------------------------------------------------------------------------------------------------------------------------------------------------------------------------------------------------------------------------------------------------------------------------------------------------------------------------------------------------------------------------------------------------------------------------------------------------------------------------------------------------------------------------------------------------------------------------------------------------------------------------------------------------------------------------------------------------------------------------------------------------------------------------------------------------------------------------------------------------------------------------------------------------------------------------------------------------------------------------------------------------------------------------------------------------------------------------------------------------------------------------------------------------------------------------------------------------------------------------------------------------------------------------------------------------------------------------------------------------------------------------------------------------------------------------------------------------------------------------------------------------------------------------------------------------------------------------------------------------------------------------------------------------------------------------------------------------------------------------------------------------------------------------------------------------------------------------------------|--|--|
| NOTES:                                                                                                                                                                                                                                                                                                                                                                                                                                                                                                                                                                                                                                                                                                                                                                                                                                                                                                                                                                                                                                                                                                                                                                                                                                                                                                                                                                                                                                                                                                                                                                                                                                                                                                                                                                                                                                                                                                                                                                                                                                                                                                                                                                                                                                                                                       |  |  |
| NOTES:<br>1. PROPERTY LINES, EASEMENTS, AND<br>TOPOGRAPHIC INFOMATION IS<br>DIPOGRAPHIC INFOMATION IS<br>PUBLICLY AVAILABLE INFORMATION<br>PUBLICLY AVAILABLE INFORMATION<br>2. THERE ARE NO, PUBLIC OR PRIVATE<br>SCHOOLS FOR GRADES ITHROUGH<br>12. DEVELOPED PARK CONTAINING<br>PLAYEORUME DUIMENT, DIRUG OR<br>AUGENT AND A CONTAINING<br>PLAYEORUME DUIMENT, DIRUG OR<br>NURSEN'S ENGLID REVIEW OF<br>NURSEN'S ENGLID REVIEW OF<br>NURSEN'S ENGLID REVIEW OF<br>NURSEN'S ENGLID REVIEWS<br>NURSEN'S ENGLID REVIEWS OF<br>NURSEN'S ENGLID REVIEWS<br>NURSEN'S ENGLID REVI |  |  |
| PRIMARILY INTENDED FOR MINORS<br>WITHIN 1,250 FEET OF THE PROPERTY.<br>3. FOR PARCEL BOUNDARIES, ADJACENT                                                                                                                                                                                                                                                                                                                                                                                                                                                                                                                                                                                                                                                                                                                                                                                                                                                                                                                                                                                                                                                                                                                                                                                                                                                                                                                                                                                                                                                                                                                                                                                                                                                                                                                                                                                                                                                                                                                                                                                                                                                                                                                                                                                    |  |  |
| PARCEL BOUNDARIES, AND LOCATION<br>MAP SEE SHEET 1.0.<br>4. WATERCOURSE LINETYPE THICKNESS<br>TO DELINEATE THE TOP OF PANK                                                                                                                                                                                                                                                                                                                                                                                                                                                                                                                                                                                                                                                                                                                                                                                                                                                                                                                                                                                                                                                                                                                                                                                                                                                                                                                                                                                                                                                                                                                                                                                                                                                                                                                                                                                                                                                                                                                                                                                                                                                                                                                                                                   |  |  |
| TO DELINEATE THE TOP OF BANK.<br>5. BASED ON PUBLICLY AVAILABLE DATA<br>THERE ARE NO FAULT ZONES ON THE                                                                                                                                                                                                                                                                                                                                                                                                                                                                                                                                                                                                                                                                                                                                                                                                                                                                                                                                                                                                                                                                                                                                                                                                                                                                                                                                                                                                                                                                                                                                                                                                                                                                                                                                                                                                                                                                                                                                                                                                                                                                                                                                                                                      |  |  |
| <ul> <li>THERE ARE NO FAULT ZONES ON THE<br/>SUBJECT PROPERTY.</li> <li>PROJECT PARCEL SHALL ADHERE TO<br/>THE STATE OF CALIFORNIA PUBLIC<br/>RESOURCE CODE, DIVISION 4 AND ALL<br/>SECTIONS IN 4200 AND 4291<br/>(4001-4989) REQUIREMENTS. CAL FIRE<br/>ROAD STANDARDS SHALL REFLECT<br/>THE MOST CURRENT REGULATIONS<br/>(JANUARY 3, 2020).</li> </ul>                                                                                                                                                                                                                                                                                                                                                                                                                                                                                                                                                                                                                                                                                                                                                                                                                                                                                                                                                                                                                                                                                                                                                                                                                                                                                                                                                                                                                                                                                                                                                                                                                                                                                                                                                                                                                                                                                                                                     |  |  |
| (JANUARY 3, 2020).<br>ALL ROAWY SLOPES SHOWN<br>WITHIN THIS PLAN SET ARE LESS<br>THAN 16%, ROADWAY SLOPES<br>EXCEEDING 16% ARE NOT ALLOWED<br>BY GOVERNING JURISDICTION AND<br>ALL FUTURE ROAD IMPROVEMENTS<br>ONSITE SHALL COMPLY.<br>A LL PROPOSED WATER TANKS                                                                                                                                                                                                                                                                                                                                                                                                                                                                                                                                                                                                                                                                                                                                                                                                                                                                                                                                                                                                                                                                                                                                                                                                                                                                                                                                                                                                                                                                                                                                                                                                                                                                                                                                                                                                                                                                                                                                                                                                                             |  |  |
| INTENDED FOR FIRE SUPPRESSION<br>WATER STORAE SHALL BE STEEL OR<br>FANGE STALL STEEL OR<br>FANGE STEEL OR FIRE<br>SUPPRESSION WATER STORAGE THAT<br>CONSIST OF MATERNAL OTHER THAN<br>STEEL OR FIREGULASS SHALL BE<br>REPLACED WITH A STEEL OR<br>REPLACED WITH A STEEL OR<br>PLAL STRUCTHES SHALL HAVE 100 OF<br>DEFENSIBLE SPACE SHALL BEAS DEFENSIBLE<br>SPACE SHALL BE AS DEFINED IN<br>STATE, FEDERAL, AND LOCAL FIRE<br>JURISDICTIONS REQUIREMENTS.                                                                                                                                                                                                                                                                                                                                                                                                                                                                                                                                                                                                                                                                                                                                                                                                                                                                                                                                                                                                                                                                                                                                                                                                                                                                                                                                                                                                                                                                                                                                                                                                                                                                                                                                                                                                                                    |  |  |
| WHICH STORE HAZAROUS,<br>FLAMMABLE, OR DANGEROUS,<br>FLAMMABLE, OR DANGEROUS<br>MATERIAL SHALL ESTABLISH AND<br>MAINTAIN A MIMIUM 300<br>VEGETATION FUELS REDUCTION<br>BUFFER.<br>IO. ALL ROADWAYS SHALL BE IMPROVED<br>TO MEET STATE, FEDERAL, AND<br>LOCAL FRE JURISDICTIONS'                                                                                                                                                                                                                                                                                                                                                                                                                                                                                                                                                                                                                                                                                                                                                                                                                                                                                                                                                                                                                                                                                                                                                                                                                                                                                                                                                                                                                                                                                                                                                                                                                                                                                                                                                                                                                                                                                                                                                                                                              |  |  |
| LOCAL FIRE JURISDICTIONS'<br>REQUIREMENTS AT THE TIME<br>PERMITS ARE OBTAINED FOR SUCH<br>IMPROVEMENTS.<br>11. ALL GATES SHALL BE SETBACK A<br>MINIMUM OF 30 FROM THE ROADWAY<br>AND THE MINIMUM WIDTH OF THE                                                                                                                                                                                                                                                                                                                                                                                                                                                                                                                                                                                                                                                                                                                                                                                                                                                                                                                                                                                                                                                                                                                                                                                                                                                                                                                                                                                                                                                                                                                                                                                                                                                                                                                                                                                                                                                                                                                                                                                                                                                                                |  |  |
| MINIMUM DE VIEW NAVM THE KOUDIVAT<br>ANTESHALI BE 14<br>HALL BE 14<br>HESE DRAWINGS ARE FOR PLANING<br>PURPOSES ONLY AND ARE NOT TO BE<br>USED FOR CONSTRUCTION.                                                                                                                                                                                                                                                                                                                                                                                                                                                                                                                                                                                                                                                                                                                                                                                                                                                                                                                                                                                                                                                                                                                                                                                                                                                                                                                                                                                                                                                                                                                                                                                                                                                                                                                                                                                                                                                                                                                                                                                                                                                                                                                             |  |  |
| PROJECT ADDRESS:                                                                                                                                                                                                                                                                                                                                                                                                                                                                                                                                                                                                                                                                                                                                                                                                                                                                                                                                                                                                                                                                                                                                                                                                                                                                                                                                                                                                                                                                                                                                                                                                                                                                                                                                                                                                                                                                                                                                                                                                                                                                                                                                                                                                                                                                             |  |  |
| 8531 HIGH VALLEY ROAD<br>CLEARLAKE OAKS, CA 95423                                                                                                                                                                                                                                                                                                                                                                                                                                                                                                                                                                                                                                                                                                                                                                                                                                                                                                                                                                                                                                                                                                                                                                                                                                                                                                                                                                                                                                                                                                                                                                                                                                                                                                                                                                                                                                                                                                                                                                                                                                                                                                                                                                                                                                            |  |  |
| APN:<br>006-003-34                                                                                                                                                                                                                                                                                                                                                                                                                                                                                                                                                                                                                                                                                                                                                                                                                                                                                                                                                                                                                                                                                                                                                                                                                                                                                                                                                                                                                                                                                                                                                                                                                                                                                                                                                                                                                                                                                                                                                                                                                                                                                                                                                                                                                                                                           |  |  |
| CLIENT:<br>MEILI LIU                                                                                                                                                                                                                                                                                                                                                                                                                                                                                                                                                                                                                                                                                                                                                                                                                                                                                                                                                                                                                                                                                                                                                                                                                                                                                                                                                                                                                                                                                                                                                                                                                                                                                                                                                                                                                                                                                                                                                                                                                                                                                                                                                                                                                                                                         |  |  |
| CONSULTANT:<br>KYLE GEITNER,<br>PRINCIPAL CONSULTANT                                                                                                                                                                                                                                                                                                                                                                                                                                                                                                                                                                                                                                                                                                                                                                                                                                                                                                                                                                                                                                                                                                                                                                                                                                                                                                                                                                                                                                                                                                                                                                                                                                                                                                                                                                                                                                                                                                                                                                                                                                                                                                                                                                                                                                         |  |  |
| DATE: DRAWN:<br>4/14/2023 ANR                                                                                                                                                                                                                                                                                                                                                                                                                                                                                                                                                                                                                                                                                                                                                                                                                                                                                                                                                                                                                                                                                                                                                                                                                                                                                                                                                                                                                                                                                                                                                                                                                                                                                                                                                                                                                                                                                                                                                                                                                                                                                                                                                                                                                                                                |  |  |
| JOB #: SCALE:<br>20-011 AS SHOWN<br>REVISION: CHECKED:<br>MK                                                                                                                                                                                                                                                                                                                                                                                                                                                                                                                                                                                                                                                                                                                                                                                                                                                                                                                                                                                                                                                                                                                                                                                                                                                                                                                                                                                                                                                                                                                                                                                                                                                                                                                                                                                                                                                                                                                                                                                                                                                                                                                                                                                                                                 |  |  |
| SHEET TITLE:<br>SURROUNDING AERIAL                                                                                                                                                                                                                                                                                                                                                                                                                                                                                                                                                                                                                                                                                                                                                                                                                                                                                                                                                                                                                                                                                                                                                                                                                                                                                                                                                                                                                                                                                                                                                                                                                                                                                                                                                                                                                                                                                                                                                                                                                                                                                                                                                                                                                                                           |  |  |
| SHEET: 2.0<br>2 OF 7                                                                                                                                                                                                                                                                                                                                                                                                                                                                                                                                                                                                                                                                                                                                                                                                                                                                                                                                                                                                                                                                                                                                                                                                                                                                                                                                                                                                                                                                                                                                                                                                                                                                                                                                                                                                                                                                                                                                                                                                                                                                                                                                                                                                                                                                         |  |  |

|                                       |                                                                       | WWW.IBCANNACONSULTING COM<br>PHONE: (707) 565-5919<br>100 E ST, SUITE 104<br>SANTA ROSA, CA 95404                           |  |  |  |
|---------------------------------------|-----------------------------------------------------------------------|-----------------------------------------------------------------------------------------------------------------------------|--|--|--|
| NC                                    | TES:                                                                  |                                                                                                                             |  |  |  |
| 1.                                    | PROPERTY LINES                                                        | S, EASEMENTS, AND                                                                                                           |  |  |  |
| 2.                                    | TOPOGRAPHIC IN<br>APPROXIMATE A<br>PUBLICLY AVAILA<br>THERE ARE NO: 1 | NFORMATION IS<br>ND OBTAINED FROM<br>ABLE INFORMATION.<br>PUBLIC OR PRIVATE                                                 |  |  |  |
| 2.                                    | SCHOOLS FOR G<br>12, DEVELOPED F<br>PLAYGROUND EC                     | PUBLIC OR PRIVATE<br>RADES 1 THROUGH<br>PARK CONTAINING<br>QUIPMENT, DRUG OR                                                |  |  |  |
|                                       | ALCOHOL REHAE<br>LICENSED CHILD<br>NURSERY SCHOO<br>YOUTH-ORIENTE     | QUIPMENT, DRUG OR<br>BILITATION FACILITY,<br>CARE FACILITY OR<br>DL, OR CHURCH OR<br>D FACILITY CATERING                    |  |  |  |
|                                       | TO OR PROVIDIN                                                        | G SERVICES                                                                                                                  |  |  |  |
| 3.                                    | WITHIN 1,250 FEE                                                      | NDED FOR MINORS<br>ET OF THE PROPERTY.<br>LINETYPE THICKNESS<br>HE TOP OF BANK.                                             |  |  |  |
| 4.                                    | TO DELINEATE TH<br>BASED ON PUBLI                                     | HE TOP OF BANK.<br>CLY AVAILABLE DATA                                                                                       |  |  |  |
|                                       | THERE ARE NO F<br>SUBJECT PROPE                                       | HE TOP OF BANK.<br>CLY AVAILABLE DATA<br>AULT ZONES ON THE<br>RTY.<br>S SHALL BE PLACED<br>ATION AREAS TO<br>IWATER RUNOFF. |  |  |  |
| 5.                                    | STRAW WATTLES                                                         | S SHALL BE PLACED<br>ATION AREAS TO                                                                                         |  |  |  |
| 6.                                    | ENTIRE CULTIVA                                                        | TION SITE SHALL BE                                                                                                          |  |  |  |
| 7.                                    | PROJECT PARCE                                                         | TION SITE SHALL BE<br>TO STABILIZE SOIL.<br>L SHALL ADHERE TO                                                               |  |  |  |
|                                       | RESOURCE CODI                                                         | ALIFORNIA PUBLIC<br>E, DIVISION 4 AND ALL<br>0 AND 4291                                                                     |  |  |  |
|                                       | (4001-4958) REQU                                                      | U AND 4291<br>JIREMENTS, CAL FIRE                                                                                           |  |  |  |
|                                       | THE MOST CURR                                                         | ENT REGULATIONS                                                                                                             |  |  |  |
| 8.                                    | ALL ROADWAY SI<br>WITHIN THIS PLA                                     | U AND 4291<br>JIREMENTS. CAL FIRE<br>DS SHALL REFLECT<br>ENT REGULATIONS<br>D).<br>LOPES SHOWN<br>N SET ARE LESS            |  |  |  |
|                                       | THAN 16%. ROAD                                                        | WAY SLOPES                                                                                                                  |  |  |  |
|                                       | BY GOVERNING J                                                        | WAY SLOPES<br>ARE NOT ALLOWED<br>JURISDICTION AND<br>AD IMPROVEMENTS                                                        |  |  |  |
| 9.                                    | ONSITE SHALL C                                                        | MPROVEMENTS<br>OMPLY.<br>WATER TANKS<br>TRE SUPPRESSION                                                                     |  |  |  |
|                                       | INTENDED FOR F                                                        | IRE SUPPRESSION                                                                                                             |  |  |  |
|                                       | FIBERGLASS. AN                                                        | E SHALL BE STEEL OR<br>Y EXISTING WATER<br>D FOR FIRE                                                                       |  |  |  |
|                                       | SUPPRESSION W                                                         | ATER STORAGE                                                                                                                |  |  |  |
|                                       | THAN STEEL OR                                                         | FIBERGLASS SHALL                                                                                                            |  |  |  |
| 10.                                   | FIBERGLASS TAN<br>ALL STRUCTURE                                       | FIBERGLASS SHALL<br>ITH A STEEL OR<br>IK.<br>S SHALL HAVE 100' OF                                                           |  |  |  |
|                                       | DEFENSIBLE SPA<br>SPACE SHALL BE<br>STATE, FEDERAL                    | CE. DEFENSIBLE<br>AS DEFINED IN                                                                                             |  |  |  |
|                                       | STATE, FEDERAL                                                        | , AND LOCAL FIRE<br>REQUIREMENTS.                                                                                           |  |  |  |
|                                       | STRUCTURES AN<br>WHICH STORE H                                        | REQUIREMENTS.<br>ID/OR LOCATIONS<br>AZARDOUS,                                                                               |  |  |  |
|                                       | FLAMMABLE OR                                                          | DANGEROUS                                                                                                                   |  |  |  |
|                                       | MATERIAL SHALL<br>MAINTAIN A MINI<br>VEGETATION FU                    | MUM 300'<br>ELS REDUCTION                                                                                                   |  |  |  |
| 11.                                   | BUFFFR                                                                | SHALL BE IMPROVED<br>FEDERAL, AND                                                                                           |  |  |  |
|                                       | TO MEET STATE,<br>LOCAL FIRE JURI                                     | FEDERAL, AND<br>SDICTIONS'                                                                                                  |  |  |  |
|                                       | REQUIREMENTS<br>PERMITS ARE OB                                        | FEDERAL, AND<br>SDICTIONS'<br>AT THE TIME<br>STAINED FOR SUCH                                                               |  |  |  |
| 12.                                   | IMPROVEMENTS.<br>ALL GATES SHAL                                       | L BE SETBACK A<br>FROM THE ROADWAY                                                                                          |  |  |  |
|                                       |                                                                       |                                                                                                                             |  |  |  |
| 13.                                   | GATE SHALL BE 1<br>THESE DRAWING                                      | 14'.<br>IS ARE FOR PLANNING<br>AND ARE NOT TO BE<br>TRUCTION.                                                               |  |  |  |
|                                       | USED FOR CONS                                                         | TRUCTION.                                                                                                                   |  |  |  |
| PR                                    | OJECT ADDR                                                            | ESS:                                                                                                                        |  |  |  |
| IX.                                   |                                                                       | ALLEY ROAD                                                                                                                  |  |  |  |
| С                                     | LEARLAKE O                                                            | ALLEY ROAD<br>AKS, CA 95423                                                                                                 |  |  |  |
| ٩P                                    | N:                                                                    |                                                                                                                             |  |  |  |
| -                                     |                                                                       | 003-34                                                                                                                      |  |  |  |
| CLI                                   | ENT:                                                                  |                                                                                                                             |  |  |  |
|                                       | MEIL                                                                  | li Liu                                                                                                                      |  |  |  |
| ~~                                    |                                                                       |                                                                                                                             |  |  |  |
|                                       | CONSULTANT:                                                           |                                                                                                                             |  |  |  |
| KYLE GEITNER,<br>PRINCIPAL CONSULTANT |                                                                       |                                                                                                                             |  |  |  |
|                                       |                                                                       |                                                                                                                             |  |  |  |
| D۵                                    | TE:                                                                   | DRAWN:                                                                                                                      |  |  |  |
| 54                                    | 4/14/2023                                                             | ANR                                                                                                                         |  |  |  |
| JO                                    | B #:                                                                  | SCALE:                                                                                                                      |  |  |  |
|                                       | 20-011                                                                | AS SHOWN                                                                                                                    |  |  |  |
| RĒ                                    | VISION:                                                               | CHECKED:                                                                                                                    |  |  |  |
|                                       |                                                                       | MK                                                                                                                          |  |  |  |
| SH                                    | EET TITLE:                                                            | ]                                                                                                                           |  |  |  |
|                                       | CANNABIS                                                              | S RELATED<br>G LAYOUT                                                                                                       |  |  |  |
| SH                                    |                                                                       | .0                                                                                                                          |  |  |  |
| 6 OF 7                                |                                                                       |                                                                                                                             |  |  |  |