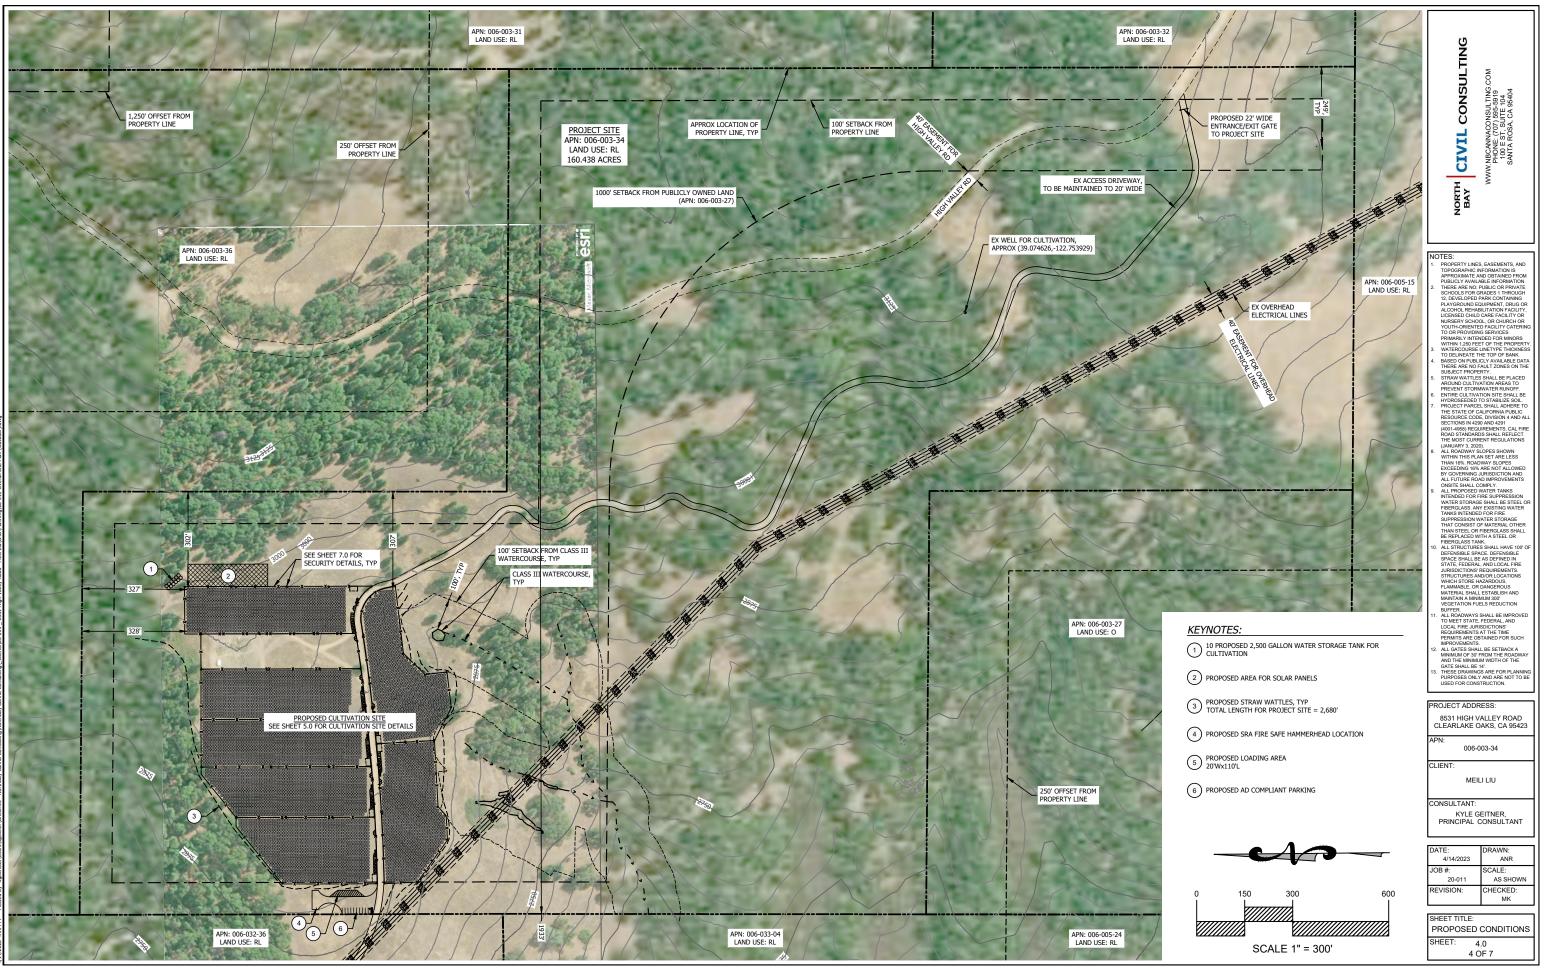

### Purpose

OUTDOOR CANNABIS CULTIVATION.

Sheet Index

- COVER SHEET 1.0
- 2.0 SURROUNDING AERIAL EXISTING CONDITIONS
- PROPOSED CONDITIONS
- 3.0 4.0 5.0 6.0 CULTIVATION SITE (USE PERMIT APPROVAL)
- CANNABIS RELATED BUILDING LAYOUT 7.0 SECURITY