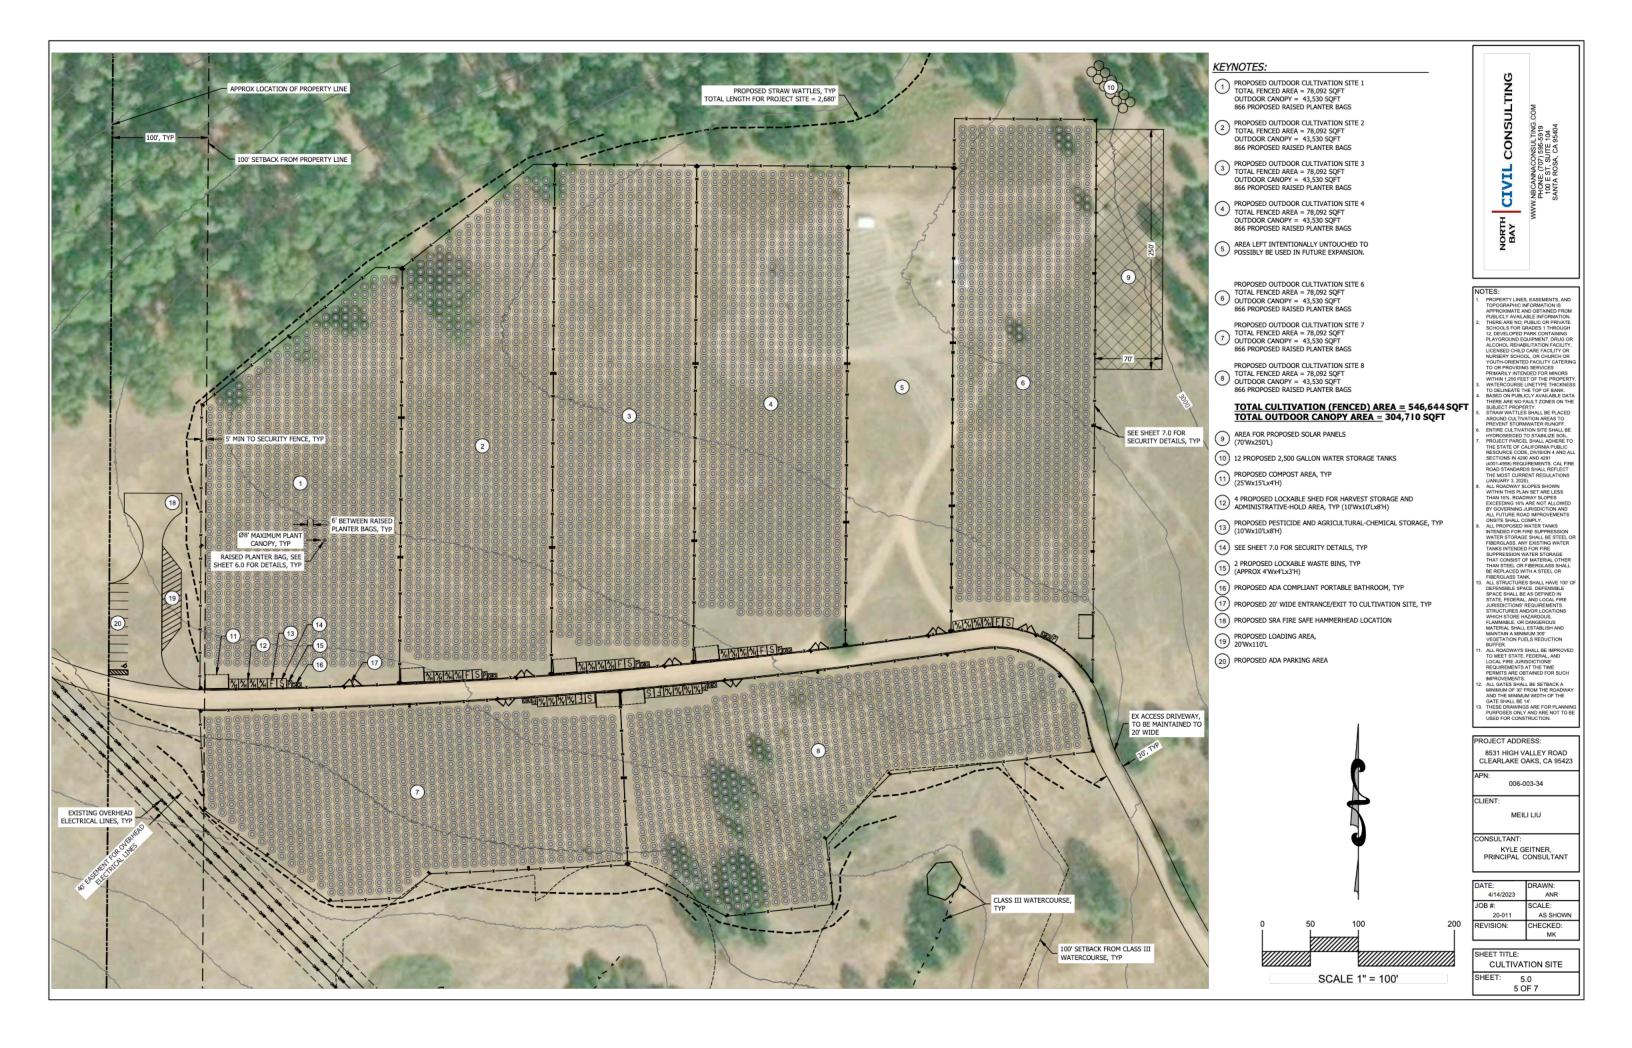

### Purpose

OUTDOOR CANNABIS CULTIVATION.

Sheet Index

- COVER SHEET 1.0
- 2.0 SURROUNDING AERIAL EXISTING CONDITIONS
- PROPOSED CONDITIONS
- 3.0 4.0 5.0 6.0 CULTIVATION SITE (USE PERMIT APPROVAL)
- CANNABIS RELATED BUILDING LAYOUT 7.0 SECURITY