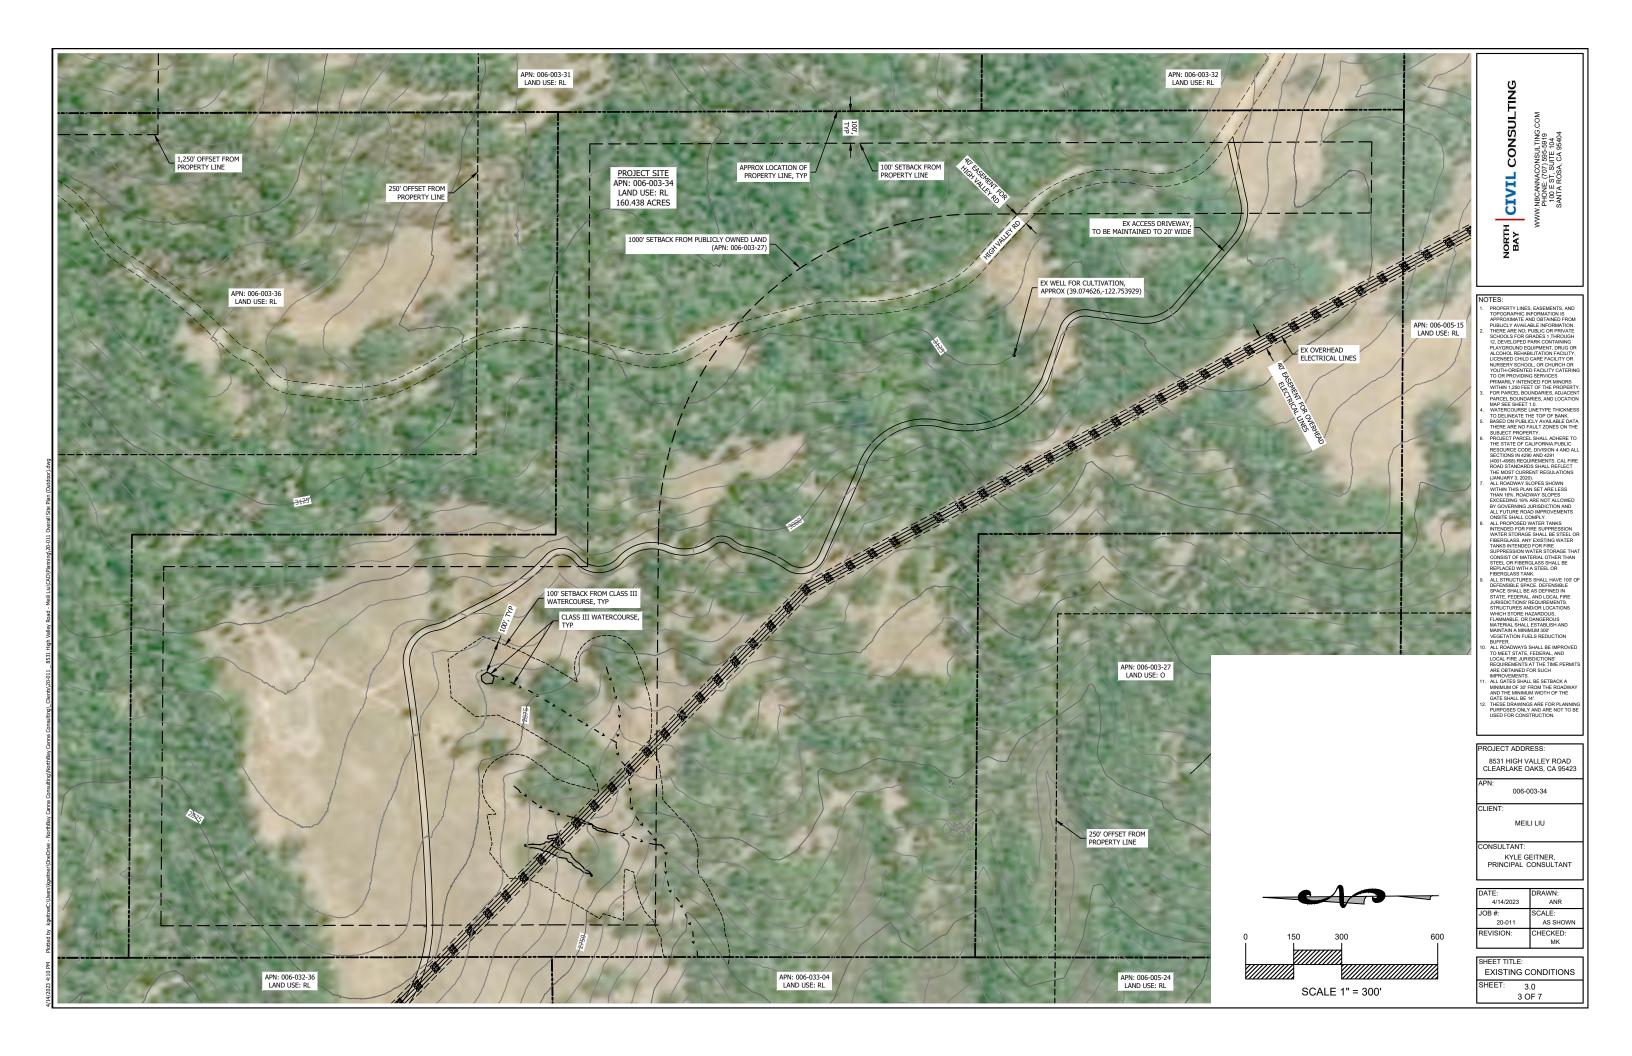

### **Topographic Information**

TOPOGRAPHIC INFORMATION WAS OBTAINED THROUGH THE U.S. GEOLOGICAL SURVEY 3D ELEVATION PROGRAM. LONGITUDE AND LATITUDE GEOGRAPHICAL COORDINATES ARE HORIZONTALLY REFERENCED TO THE NORTH AMERICAN DATUM OF 1983 (NAD83). ELEVATIONS ARE BASED ON THE NORTH AMERICAN VERTICAL DATUM OF 1988 (NAD88).

### Linetype Legend

FENCE DRAINAGE PIPE PROPERTY LINE WATERCOURSE ELECTRICAL UTILITY LINE WATER LINE SANITARY SEWER FIBER ROLL TREE TO BE REMOVED