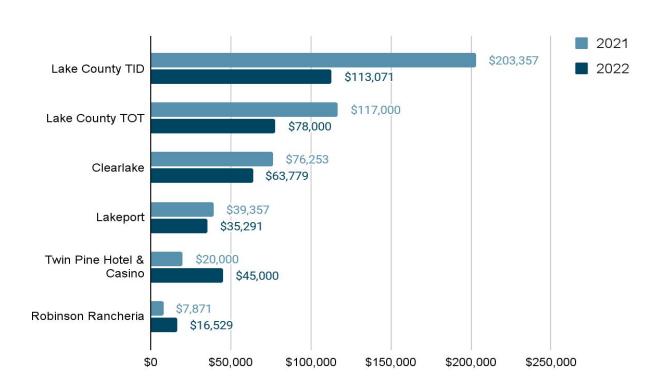

#### 2022 Revenue

-24.18%

#### **YoY Decrease**

Assessment and Contract Collections

## Year-over-Year Comparison Assessment + Contract Collections