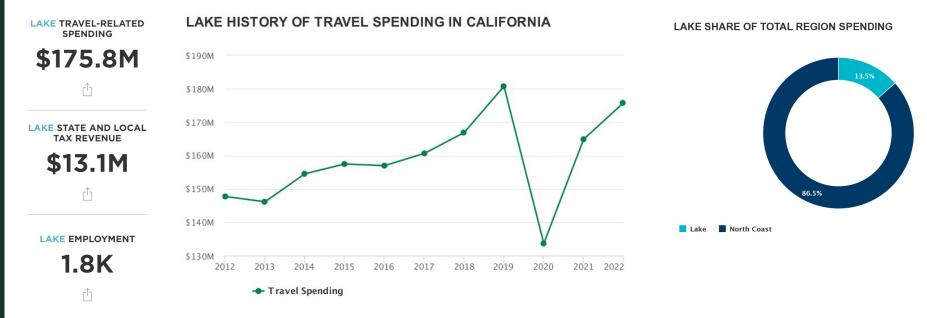

## **Economic Impact of Lake County Travel 2013-2022**

These economic impacts are based on "statewide visitor trips," which are defined as trips taken by individuals who stay overnight away from home, or travel more than 50 miles one way on a non-routine trip. Visit California Travel Research provided by Dean Runyan & Associates.

\*Source: Visit California Economic Impact of Travel in California 2013-2022