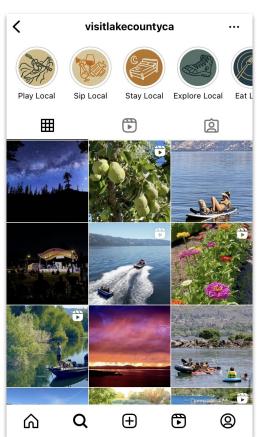

## **Organic Social Media**

34,241

**Facebook Followers** 

3% Increase YoY

5,632

**Instagram Followers** 

32% Increase YoY

1,154,067

**Facebook Reach** 

232% Increase YoY

**Top Cities [Out of County]** 

Los Angeles Sacramento Santa Rosa San Jose San Francisco

Stockton

143,090

**Instagram Reach** 

696% Increase YoY

Top Cities
[Out of County]

San Francisco Sacramento