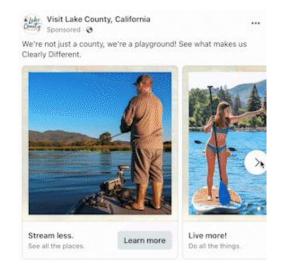

## Paid Social - Facebook + Instagram

5,020,047

**Impressions** 

80.5% Increase YoY

106,202

**Clicks** 

94./1% Increase YoY

2.12

Click Thru Rate

Industry Benchmark .90%