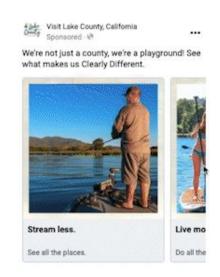

## Paid Social - Facebook + Instagram

5,020,047

**Impressions** 

80.5% Increase YoY

106,202

**Clicks** 

94./1% Increase YoY

2.12

Click Thru Rate

Industry Benchmark .90%