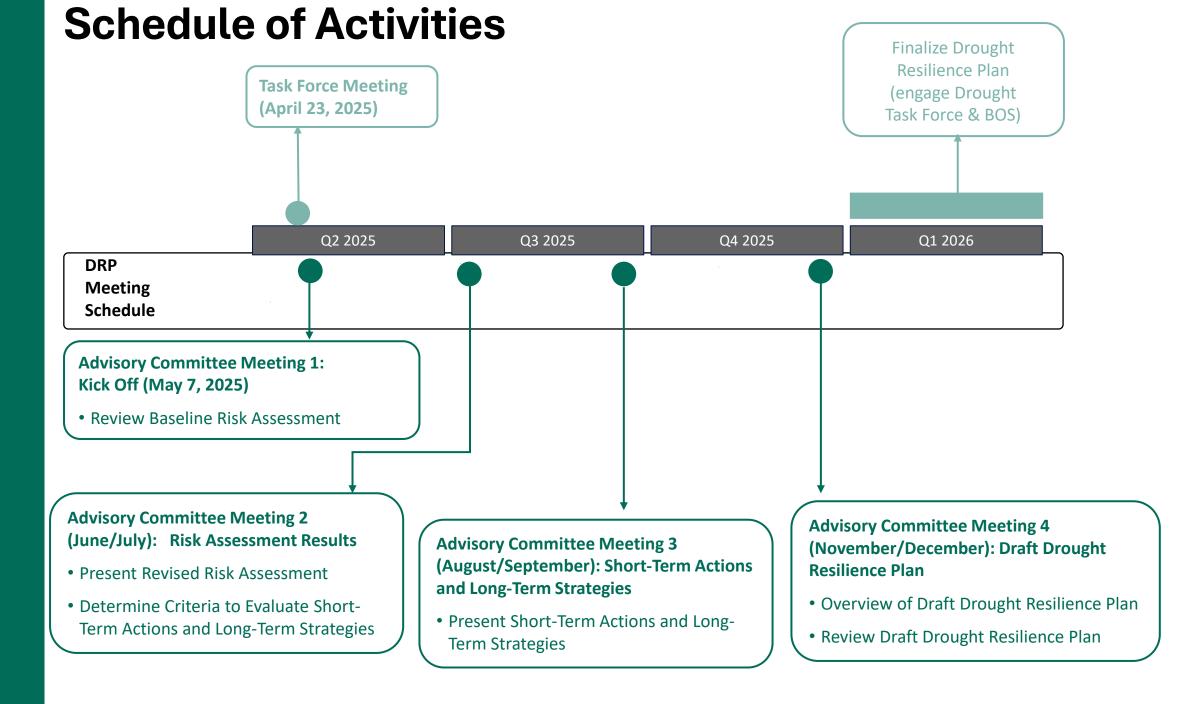

## Lake County, California

Drought and Water Shortage Task Force Advisory Committee Membership Drought Resilience Plan Schedule

March 25, 2025