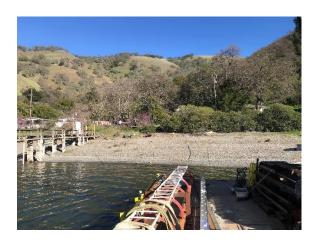

| QTY | RATE      | AMOUNT    |
|-------------------------------------------------------------------------------------------------|-----|-----------|-----------|
| 7037 E STATE HWY 20 Lucerne<br>Parcel:006-023-03                                                | 1   | 14,345.00 | 14,345.00 |
| Extras:<br>Diver cut wood pilings under water.                                                  | 1   | 1,200.00  | 1,200.00  |
| Cost includes the diver and their equipment  Lake Marine Construction employees assisting diver | 4   | 1,800.00  | 1,800.00  |
| Lake Mailie Construction employees assisting diver                                              | '   | 1,000.00  | 1,000.00  |

**BALANCE DUE** 

\$17,345.00

# Exhibit D











# Exhibit E

### **County of Lake**

### **Water Resources Department**

### **Lakebed Management**

### **7137 E STATE HWY 20, LUCERNE 95458 / APN#006-023-03**

#### TASK SHEET

|                                                                                                                                                                                              |                                                        |                                                                                                                         | SUBTOTAL                                                                                                                                                                                                                 |
|-------------------------