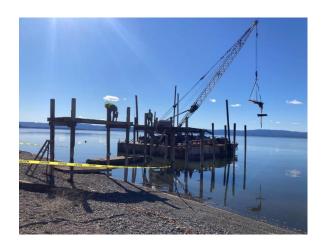

#### INVOICE

 BILL TO
 INVOICE
 469

 Lake County Water Resources DATE
 03/25/2022

 255 N Forbes St
 TERMS
 Due on receipt

 Lakeport, CA 95453
 DUE DATE
 03/25/2022

PROJECT

Lakebed Structure Abatement

| DESCRIPTION                                                                                     | QTY | RATE      | AMOUNT    |
|-------------------------------------------------------------------------------------------------|-----|-----------|-----------|
| 7037 E STATE HWY 20 Lucerne<br>Parcel:006-023-03                                                | 1   | 14,345.00 | 14,345.00 |
| Extras:<br>Diver cut wood pilings under water.                                                  | 1   | 1,200.00  | 1,200.00  |
| Cost includes the diver and their equipment  Lake Marine Construction employees assisting diver | 4   | 1,800.00  | 1,800.00  |
| Lake Mailie Construction employees assisting diver                                              | '   | 1,000.00  | 1,000.00  |

### **7137 E STATE HWY 20, LUCERNE 95458 / APN#006-023-03**