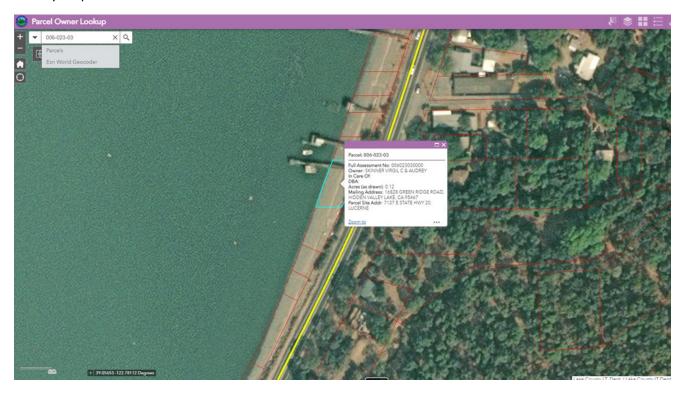

# Exhibit A



### Vicinity Map



Parcel Map

## Exhibit B









## Exhibit C

## INVITATION FOR BID NUMBER 21-13 ABATEMENT SERVICES FOR LAKEBED STRUCTURES

| Company Name: LAKE MAR     | NE CONSTRUCTION INC             |
|----------------------------|---------------------------------|
| Street Address: 14280 OLY  | APIC DR                         |
| Mailing Address: 14280 OLY | MPIC DR<br>State: CA Zip: 95422 |
| Remit to Address: 14280 OL | THPIC DR                        |
| Phone # (707) 994-6200     | View 21p. 19102                 |
| AX# ( ) N/A                |                                 |
| Everando Ch                | THE PRESIDENT                   |
| Signature                  |                                 |
|                            |                                 |

#### **Business Infor