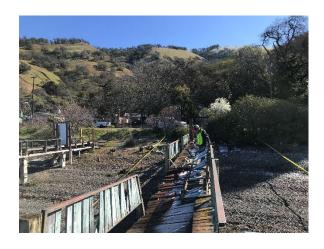

| QTY | RATE      | AMOUNT    |
|-------------------------------------------------------------------------------------------------|-----|-----------|-----------|
| 7037 E STATE HWY 20 Lucerne<br>Parcel:006-023-03                                                | 1   | 14,345.00 | 14,345.00 |
| Extras:<br>Diver cut wood pilings under water.                                                  | 1   | 1,200.00  | 1,200.00  |
| Cost includes the diver and their equipment  Lake Marine Construction employees assisting diver | 4   | 1,800.00  | 1,800.00  |
| Lake Mailie Construction employees assisting diver                                              | '   | 1,000.00  | 1,000.00  |

**BALANCE DUE** 

\$17,345.00

# Exhibit D











# Exhibit E

### **County of Lake**

### **Water Resources Department**

### **Lakebed Management**

### **7137 E STATE HWY 20, LUCERNE 95458 / APN#006-023-03**

#### TASK SHEET

|                                                                                                                                                                                              |                                                        |                                                                                                                         | SUBTOTAL                                                                                                                                                                                                                 |
|-----------------------