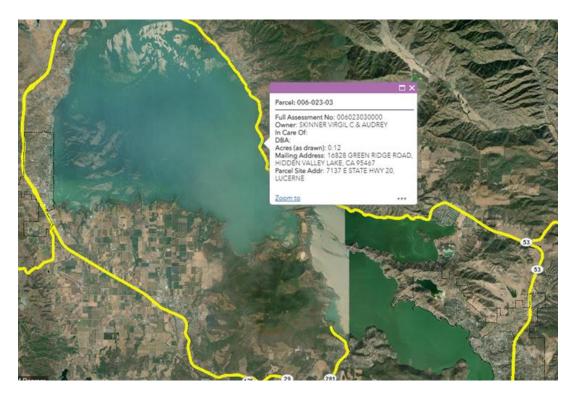

# Exhibit A



### Vicinity Map



Parcel Map

## Exhibit B









## Exhibit C

## INVITATION FOR BID NUMBER 21-13 ABATEMENT SERVICES FOR LAKEBED STRUCTURES

| Company Name: LAKE MAR     | NE CONSTRUCTION INC             |
|----------------------------|---------------------------------|
| Street Address: 14280 OLY  | APIC DR                         |
| Mailing Address: 14280 OLY | MPIC DR<br>State: CA Zip: 95422 |
| Remit to Address: 14280 OL | THPIC DR                        |
| Phone # (707) 994-6200     | View 21p. 19102                 |
| AX# ( ) N/A                |                                 |
| Everando Ch                | THE PRESIDENT                   |
| Signature                  |                                 |
|                            |                                 |

#