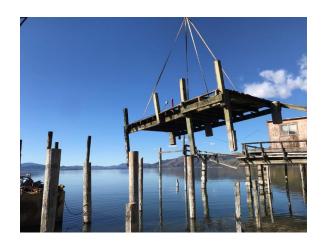

| QTY | RATE      | AMOUNT    |
|-------------------------------------------------------------------------------------------------|-----|-----------|-----------|
| 7037 E STATE HWY 20 Lucerne<br>Parcel:006-023-03                                                | 1   | 14,345.00 | 14,345.00 |
| Extras:<br>Diver cut wood pilings under water.                                                  | 1   | 1,200.00  | 1,200.00  |
| Cost includes the diver and their equipment  Lake Marine Construction employees assisting diver | 4   | 1,800.00  | 1,800.00  |
| Lake Mailie Construction employees assisting diver                                              | '   | 1,000.00  | 1,000.00  |

**BALANCE DUE** 

\$17,345.00

# Exhibit D











# Exhibit E

### **County of Lake**

### **Water Resources Department**

### **Lakebed Management**

### **7137 E STATE HWY 20, LUCERNE 95458 / APN#006-023-03**

#### TASK SHEET

|                                                                                                                                                                                              |                                                        |                                                                                                                         | SUBTOTAL                                                                                                                                                                                                                 |
|---------------------