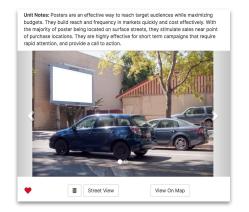

# **Out-of-Home - High Traffic Billboards**

# San Francisco & Sacramento

#### 12 Million

**Total Estimated Impressions** 

July 5-October 16