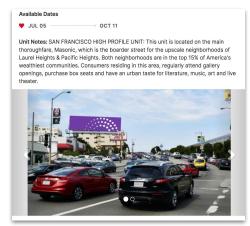

# **Out-of-Home - High Traffic Billboards**

# San Francisco & Sacramento

#### 12 Million

**Total Estimated Impressions** 

July 5-October 16

#### San Francisco Billboards