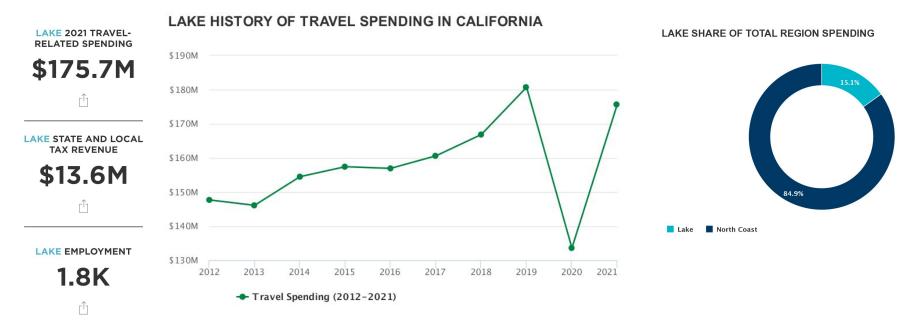

## **Economic Impact of Lake County Travel 2012-2021**

These economic impacts are based on "statewide visitor trips," which are defined as trips taken by individuals who stay overnight away from home, or travel more than 50 miles one way on a non-routine trip. Visit California Travel Research provided by Dean Runyan & Associates