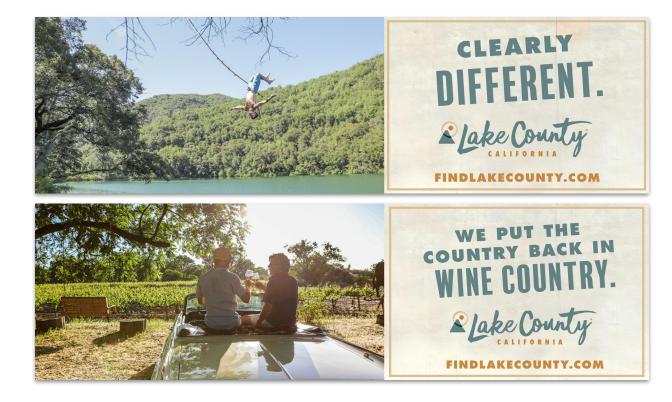

# **Out-of-Home - High Traffic Billboards**

# San Francisco & Sacramento

#### 12 Million

**Total Estimated Impressions** 

July 5-October 16

#### San Francisco Billboards

#### Sacramento Billboards