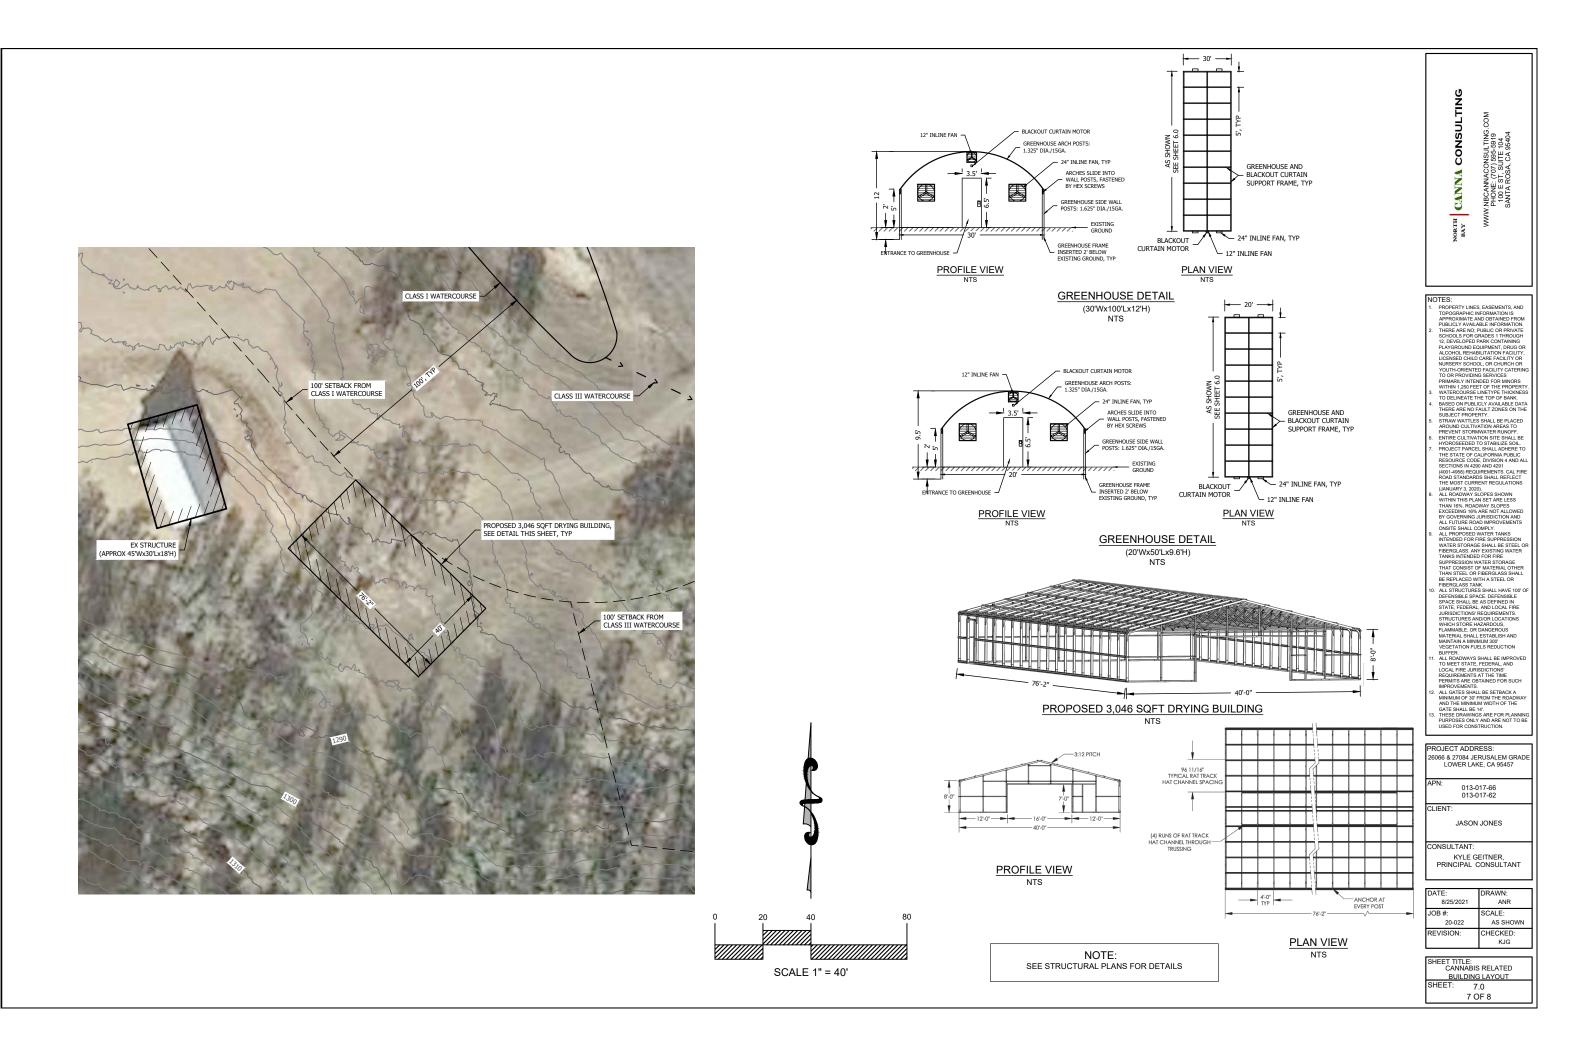

#### Sheet Index

- COVER SHEET 1.0
- 1.0 2.0 3.0 4.0 5.0 6.0 SURROUNDING AERIAL EXISTING CONDITIONS
- PROPOSED CONDITIONS
- PROFILE
- CULTIVATION SITE CANNABIS RELATED BUILDING LAYOUT 7.0
- 8.0 SECURITY