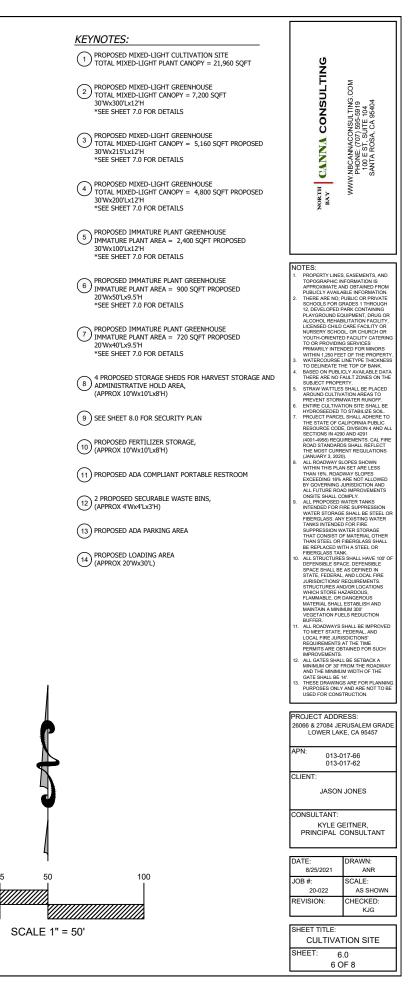

#### Sheet Index

- COVER SHEET 1.0
- 1.0 2.0 3.0 4.0 5.0 6.0 SURROUNDING AERIAL EXISTING CONDITIONS
- PROPOSED CONDITIONS
- PROFILE
- CULTIVATION SITE CANNABIS RELATED BUILDING LAYOUT 7.0
- 8.0 SECURITY