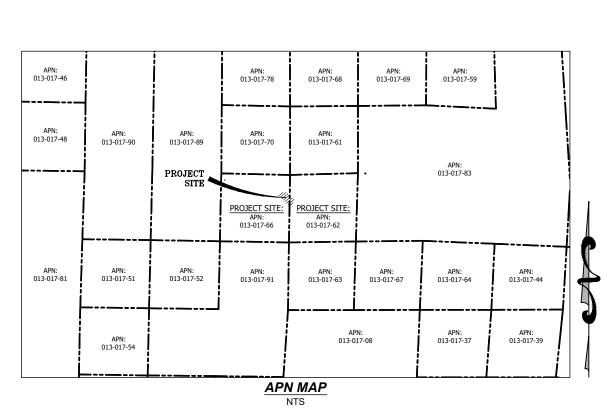

# **JONES FARM COMMERCIAL CANNABIS SITE PLAN**

26066 & 27084 JERUSALEM GRADE LOWER LAKE, CA 95457 APN: 013-017-66 & 013-017-62

## **Project Information**

| CLIENT:          | JASON JONES<br>27084 JERUSALEM GRADE<br>LOWER LAKE, CA 95457<br>JASONJONES411@YAHOO.COM<br>(707) 530-5681                             |  |
|------------------|---------------------------------------------------------------------------------------------------------------------------------------|--|
| CONSULTANT:      | KYLE GEITNER, PRINCIPAL CONSULTANT<br>100 E ST, SUITE 104<br>SANTA ROSA, CA 95404<br>KG@NORTHBAYCANNACONSULTING.COM<br>(707) 595-5919 |  |
| PROJECT ADDRESS: | 26066 & 27084 JERUSALEM GRADE<br>LOWER LAKE, CA 95457                                                                                 |  |
| LAND USE:        | RL                                                                                                                                    |  |
| PARCEL AREA:     | 40.188 ACRES         APN: 013-017-66           39.416 ACRES         APN: 013-017-62           79.604 ACRES         TOTAL              |  |