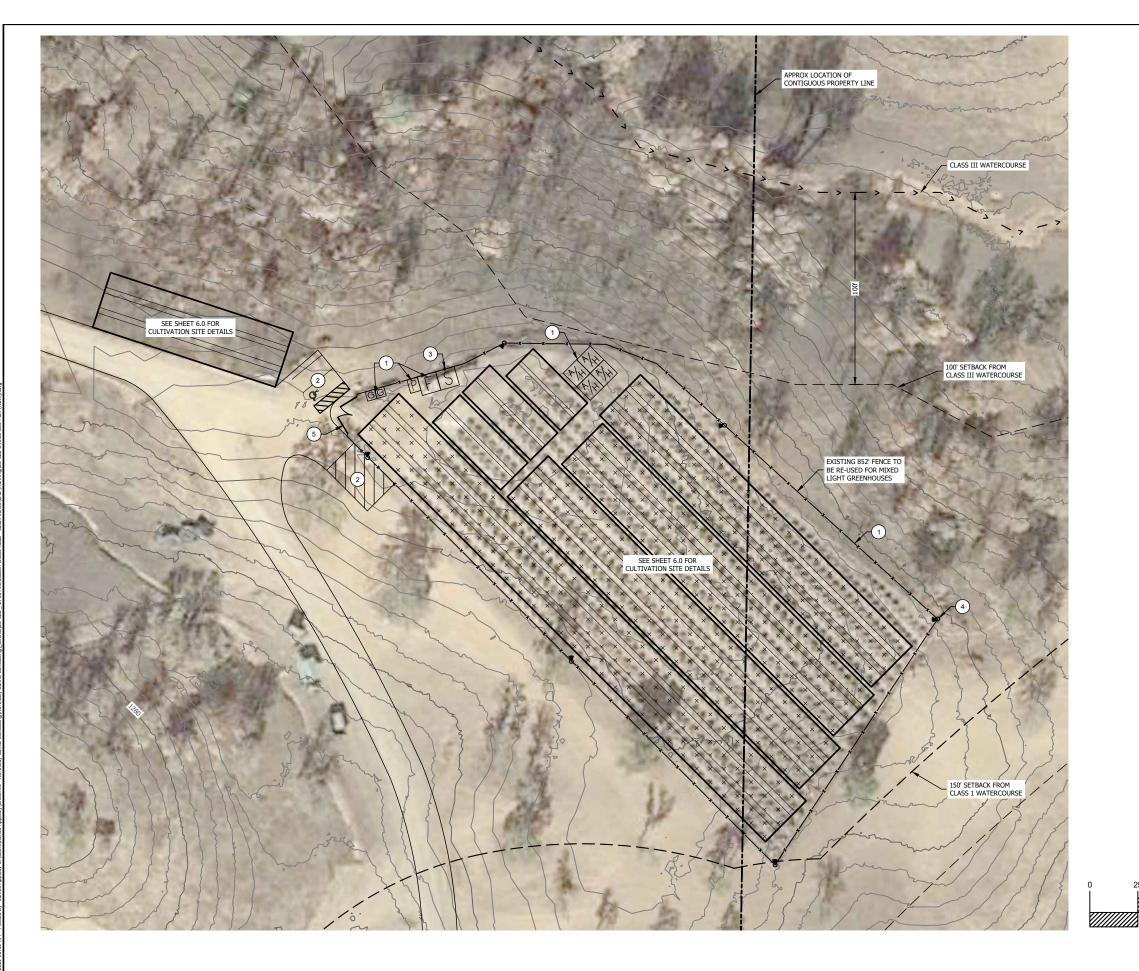

#### Sheet Index

- COVER SHEET 1.0
- 1.0 2.0 3.0 4.0 5.0 6.0 SURROUNDING AERIAL EXISTING CONDITIONS
- PROPOSED CONDITIONS
- PROFILE
- CULTIVATION SITE CANNABIS RELATED BUILDING LAYOUT 7.0
- 8.0 SECURITY