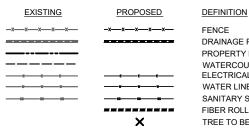

## Linetype Legend

DRAINAGE PIPE PROPERTY LINE WATERCOURSE ELECTRICAL UTILITY LINE WATER LINE SANITARY SEWER FIBER ROLL TREE TO BE REMOVED