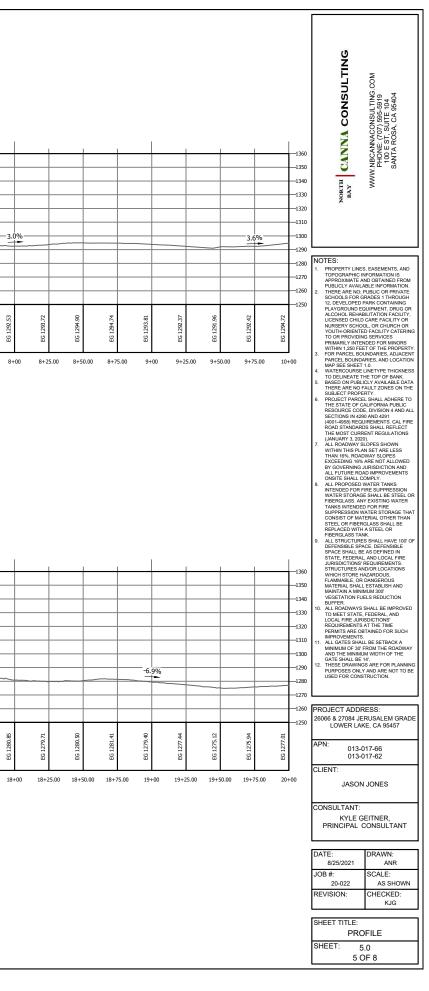

1360 15.0% 1350-1340--14.6%--1330-EXISTING GROUND, TYP --2.5% 1320--5.5% 1310-1300-3.0% 1290-1280-1270-1260-1250-EG 1332.78 EG 1328.35 EG 1315.19 EG 1306.55 EG 1344.85 86 293.06 304 EG 1309. EG 1307 314 ប្រ 0+00 0+25.00 0+50.00 0+75.00 1+00 1+25.00 1+50.00 1+75.00 2+00 2+25.00 2+50.00 2+75.00 3+00 3+25.00 3+50.00 3+75.00 4+00 4+25.00 4+50.00 4+75.00 5+00 5+25.00 5+50.00 5+75.00 6+00 6+25.00 6+50.00 6+75.00 7+00 7+25.00 7+50.00 7+75.00 8+00 8+25.00 8+50.00 8+75.00 EXISTING ACCESS DRIVEWAY PROFILE VIEW VERTICAL AND HORIZONTAL SCALE: 1"=70' STA: 0+00.00 TO 10+00.00 1360-1350-1340-1330-1320-1310-1300---12.3%-1.3% 1290--4.3% 1280-1270--0.2% 1260-1250-EG 1276.44 EG 1264.74 282.18 EG 1274.51 284.03 56 273.02 EG 1 ЕG 1 <u>Б</u> g ß 10+00 10+25.00 10+50.00 10+75.00 11+50.00 11+50.00 11+50.00 11+50.00 12+50.00 12+50.00 12+50.00 13+50.00 13+50.00 13+50.00 14+50.00 14+50.00 15+25.00 15+50.00 15+75.00 15+50.00 15+75.00 15+25.00 15+25.00 15+25.00 15+25.00 15+25.00 15+25.00 15+25.00 15+25.00 15+25.00 15+25.00 15+25.00 15+25.00 15+25.00 15+25.00 15+25.00 15+25.00 15+25.00 15+25.00 15+25.00 15+25.00 15+25.00 15+25.00 15+25.00 15+25.00 15+25.00 15+25.00 15+25.00 15+25.00 15+25.00 15+25.00 15+25.00 15+25.00 15+25.00 15+25.00 15+25.00 15+25.00 15+25.00 15+25.00 15+25.00 15+25.00 15+25.00 15+25.00 15+25.00 15+25.00 15+25.00 15+25.00 15+25.00 15+25.00 15+25.00 15+25.00 15+25.00 15+25.00 15+25.00 15+25.00 15+25.00 15+25.00 15+25.00 15+25.00 15+25.00 15+25.00 15+25.00 15+25.00 15+25.00 15+25.00 15+25.00 15+25.00 15+25.00 15+25.00 15+25.00 15+25.00 15+25.00 15+25.00 15+25.00 15+25.00 15+25.00 15+25.00 15+25.00 15+25.00 15+25.00 15+25.00 15+25.00 15+25.00 15+25.00 15+25.00 15+25.00 15+25.00 15+25.00 15+25.00 15+25.00 15+25.00 15+25.00 15+25.00 15+25.00 15+25.00 15+25.00 15+25.00 15+25.00 15+25.00 15+25.00 15+25.00 15+25.00 15+25.00 15+25.00 15+25.00 15+25.00 15+25.00 15+25.00 15+25.00 15+25.00 15+25.00 15+25.00 15+25.00 15+25.00 15+25.00 15+25.00 15+25.00 15+25.00 15+25.00 15+25.00 15+25.00 15+25.00 15+25.00 15+25.00 15+25.00 15+25.00 15+25.00 15+25.00 15+25.00 15+25.00 15+25.00 15+25.00 15+25.00 15+25.00 15+25.00 15+25.00 15+25.00 15+25.00 15+25.00 15+25.00 15+25.00 15+25.00 15+25.00 15+25.00 15+25.00 15+25.00 15+25.00 15+25.00 15+25.00 15+25.00 15+25.00 15+25.00 15+25.00 15+25.00 15+25.00 15+25.00 15+25.00 15+25.00 15+25.00 15+25.00 15+25.00 15+25.00 15+25.00 15+25.00 15+25.00 15+25.00 15+25.00 15+25.00 15+25.00 15+25.00 15+25.00 15+25.00 15+25.00 15+25.00 15+25.00 15+25.00 15+25.00 15+25.00 15+25.00 15+25.00 15+25.00 15+25.00 15+25.00 15+25.00 15+25.00 15+25.00 15+25.00 15+25.00 15+25.00 15+25.00 15+25.00 15+25.00 15+25.00 15+25.00 15+25.00 15+25.00 15+25.00 15+25.00 15+25.00 15+25.00 15+25.00 15+25.00 15+25.00 15+25.00 15+25.00 15+25.00 15+25.00 15+25.00 15+2 EXISTING ACCESS DRIVEWAY PROFILE VIEW