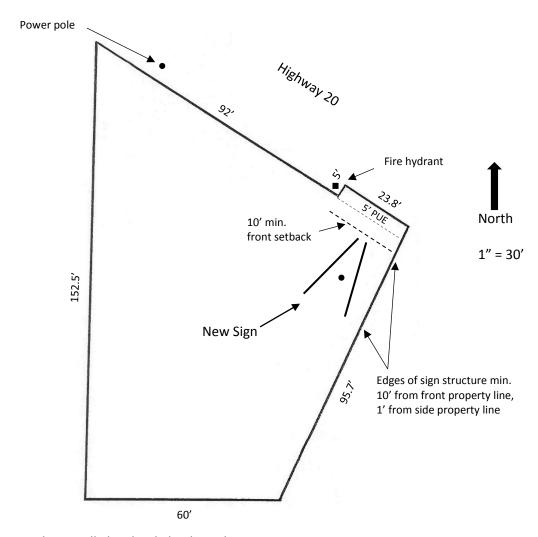

## Site Plan - New Outdoor Advertising Sign

## **Notes:**

Property is vacant and generally level – slight slope down to SW 10' front yard setback, no side yard setback (1' proposed) 10' minimum separation from power lines along frontage Avoid all underground facilities and utilities New sign is 10' x 30', double-sided "V" build, 22' OAH Two LED light fixtures per face, shielded and directed down Faux stone veneer on column Single steel column set in a concrete footing New overhead electrical service from existing power pole

Owner: Larry and Frances Montgomery Location: 2325 E. State Highway 20, Nice APN: 004-055-37 Size: 0.2 acres

Zoning: C3-DR – Service Commercial w/Design Review Prepared by: Greg Redeker, AICP, Stott Outdoor Advertising <a href="mailto:gredeker@stottoutdoor.com">gredeker@stottoutdoor.com</a> (530) 717-2705 5/12/17