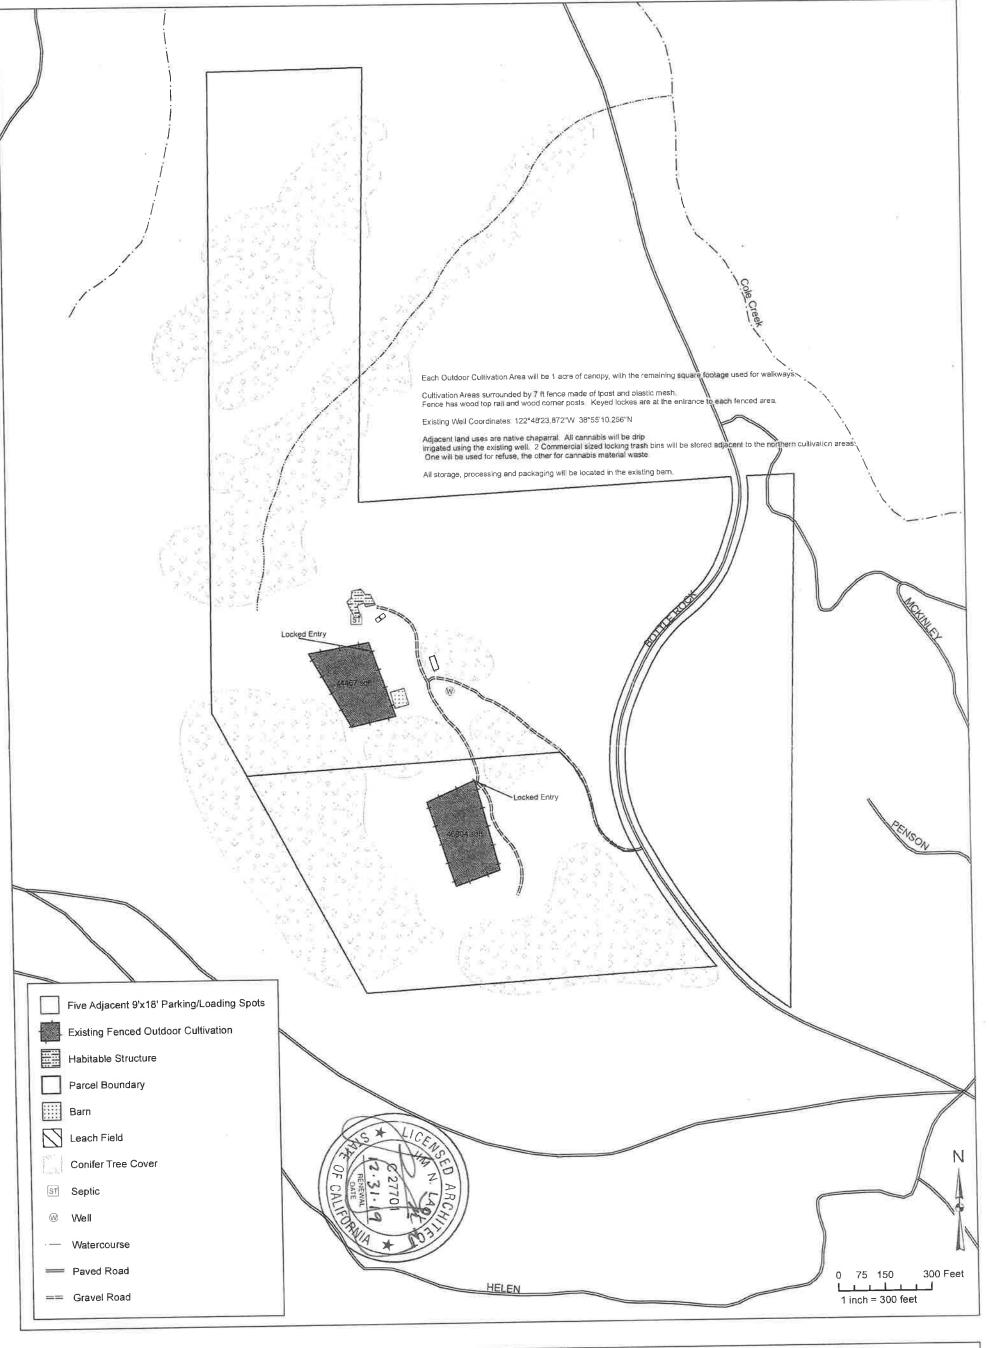

Draper Sheet 5
Applicant: Mary Draper 209-915-8963 mary.draper55@yahoo.com
Address: 9475 Bottle Rock Road
Kelseyville, CA 95451
APN: 011-004-540, 011-004-550, 011-004-560
Acres: 80
Section 1, T12N, R9W, MDB M
Kelseyville USGS 7.5 Minute Quadrangle