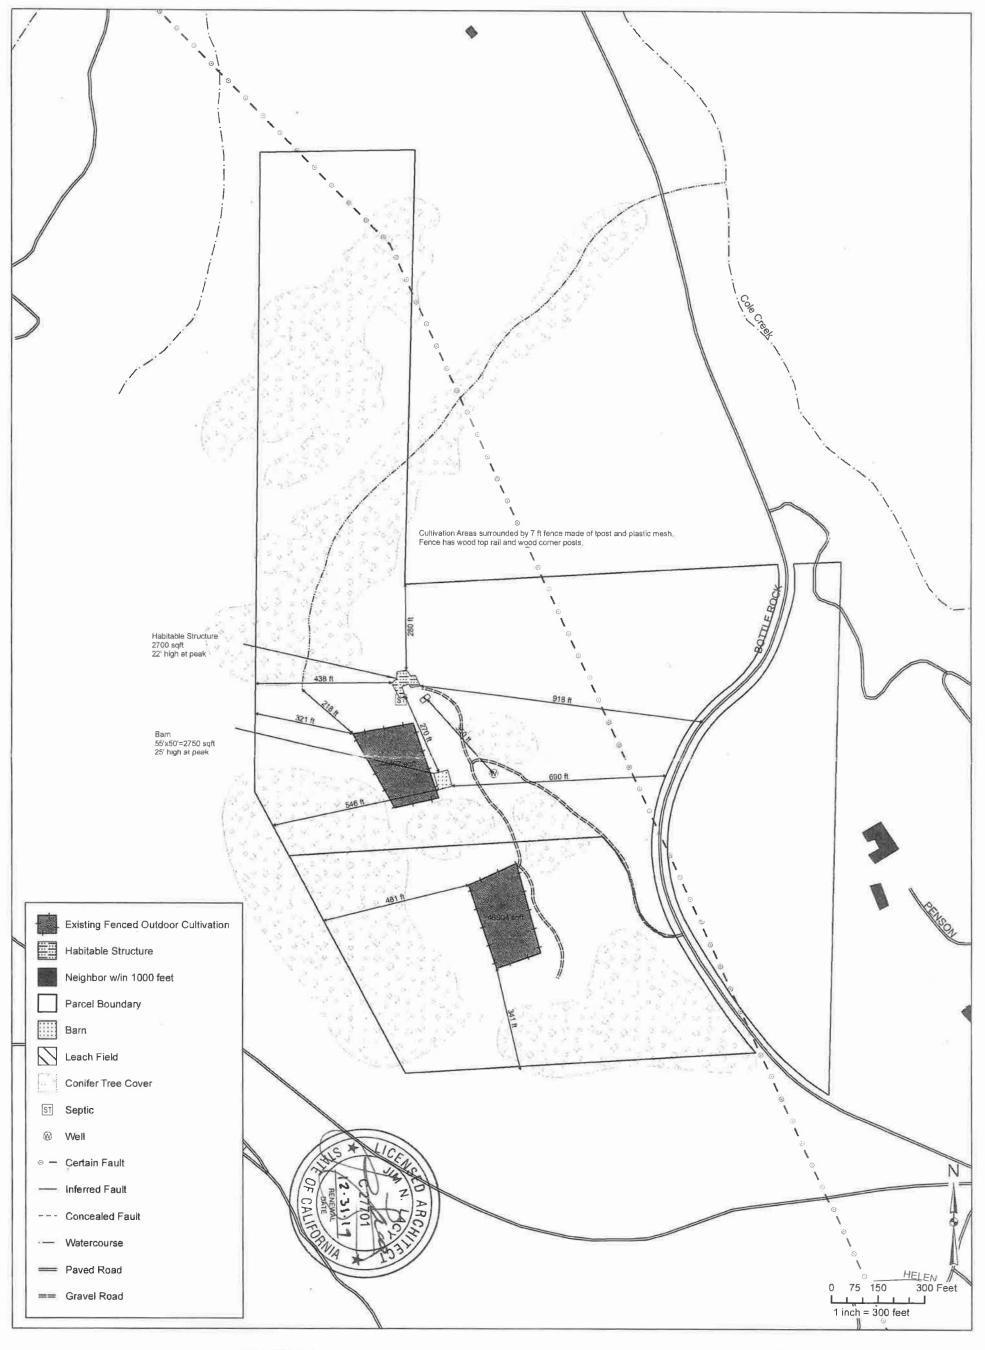

APN: 011-004-540, 011-004-550, 011-004-560
 Acres: 80
 Section 1, T12N, R9W, MDB M
 Kelseyville USGS 7.5 Minute Quadrangle

natural resource planning & management

Drawn By: SLW 05/10/2018

Drawn By: SLW 05/10/2018