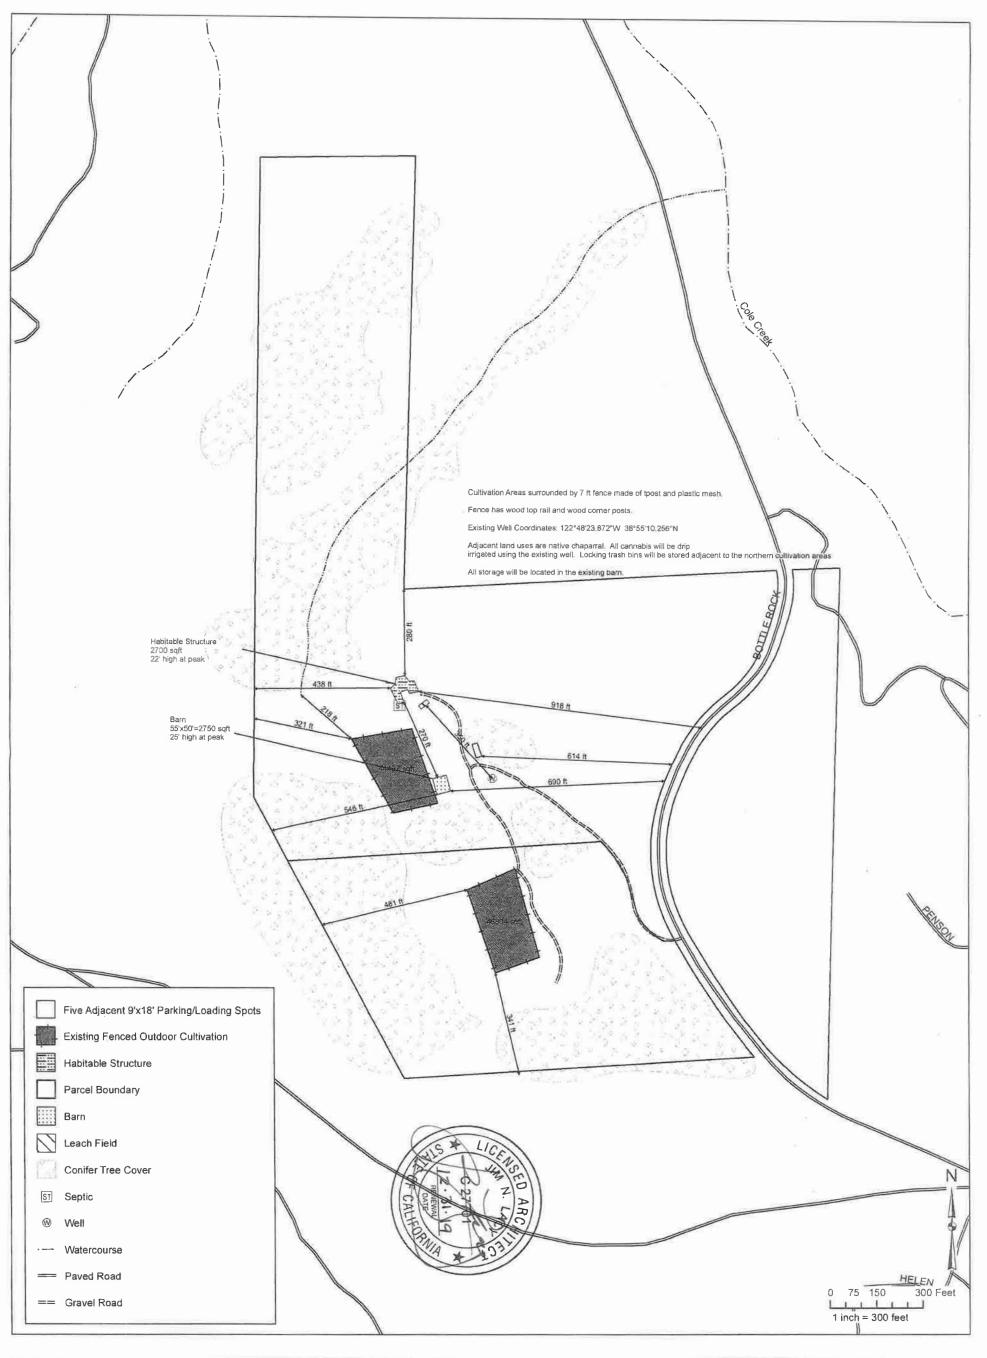

natural resource planning & management

Drawn By: SLW 05/10/2018

natural resource planning & management

Drawn By: SLW 05/10/2018

Draper Sheet 3

Applicant: Mary Draper 209-915-8963 mary.draper55@yahoo.com
 Address: 9475 Bottle Rock Road
 Kelseyville, CA 95451

APN: 011-004-540, 011-004-550, 011-004-560
 Acres: 80
 Section 1, T12N, R9W, MDB M
 Kelseyville USGS 7.5 Minute Quadrangle

natural resource planning & management

Drawn By: SLW 05/10/2018

Drawn By: SLW 05/10/2018