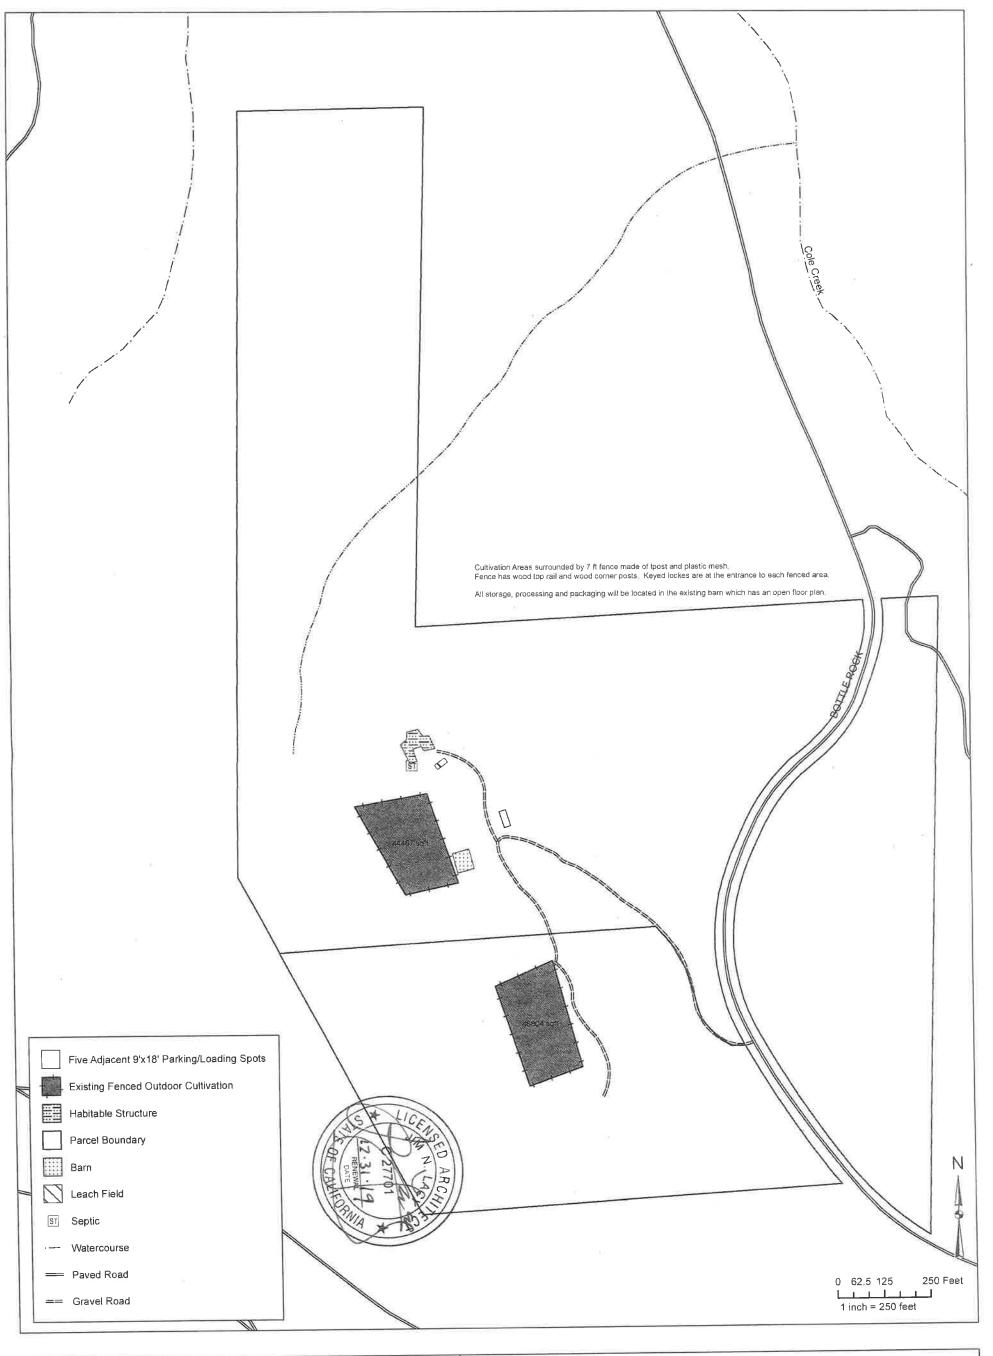

Draper Sheet 5
Applicant: Mary Draper 209-915-8963 mary.draper55@yahoo.com
Address: 9475 Bottle Rock Road
Kelseyville, CA 95451
APN: 011-004-540, 011-004-550, 011-004-560
Acres: 80
Section 1, T12N, R9W, MDB M
Kelseyville USGS 7.5 Minute Quadrangle