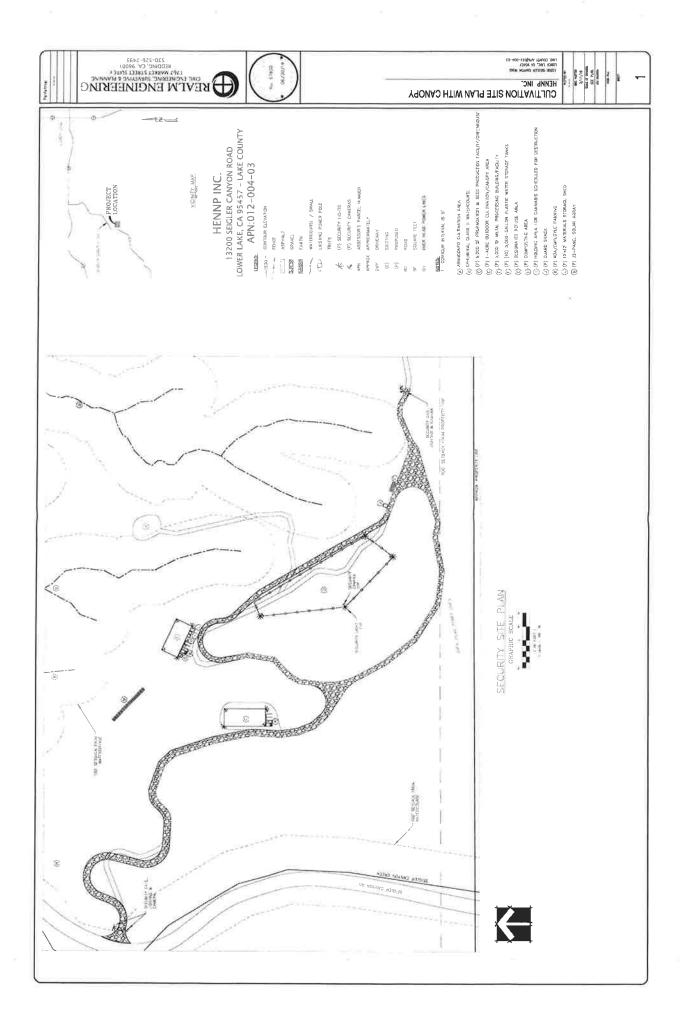

Arterra Geospatial, LLC

## **Attachment 5**





250 ft Buffer 1000 ft Buffer N

## Surrounding Area Map

HENNP, Inc. 13200 Seigler Canyon Road Lower Lake, CA 95457 Lake County APN 012-004-03

Parcel Boundary data - Lake County GIS Imagery - Google Hybrid Structures - Digitization from Imagery

No Schools, parks, rehabilitation, child care, youth facilities, or churches within 1250 ft of parcel













Proposed Processing Facility/Building Layout (5,000 ft<sup>2</sup> Metal Building)



## Proposed Processing Facility/Building Elevations (5,000 ft<sup>2</sup> Metal Building)



Proposed Processing Facility/Building Elevations (5,000 ft<sup>2</sup> Metal Building)