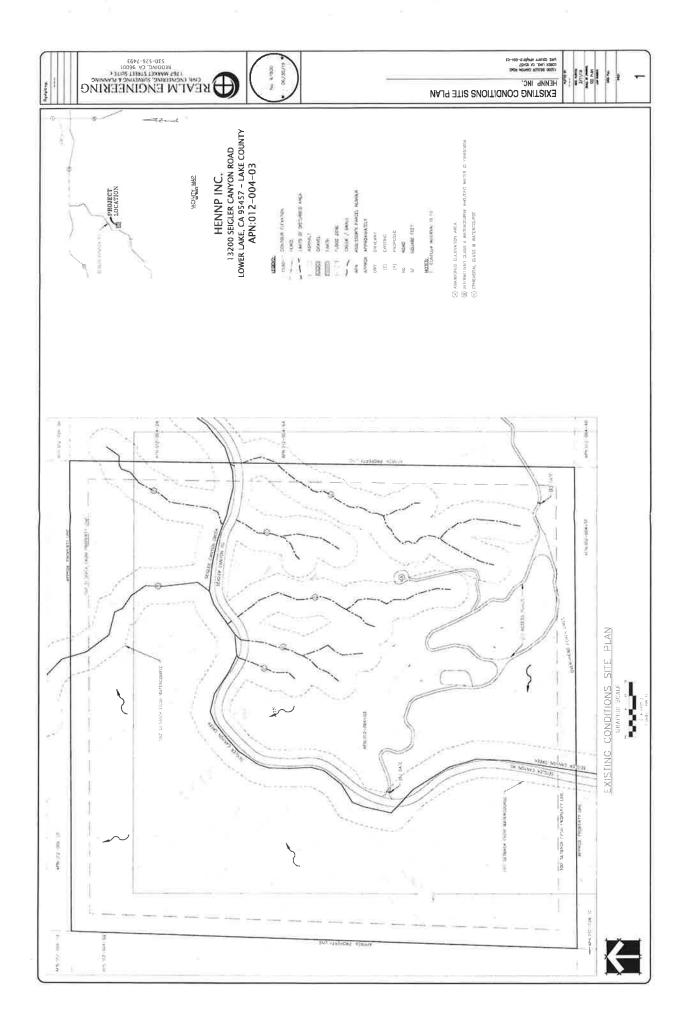

No Schools, parks, rehabilitation, child care, youth facilities, or churches within 1250 ft of parcel

Proposed Processing Facility/Building Layout (5,000 ft<sup>2</sup> Metal Building)