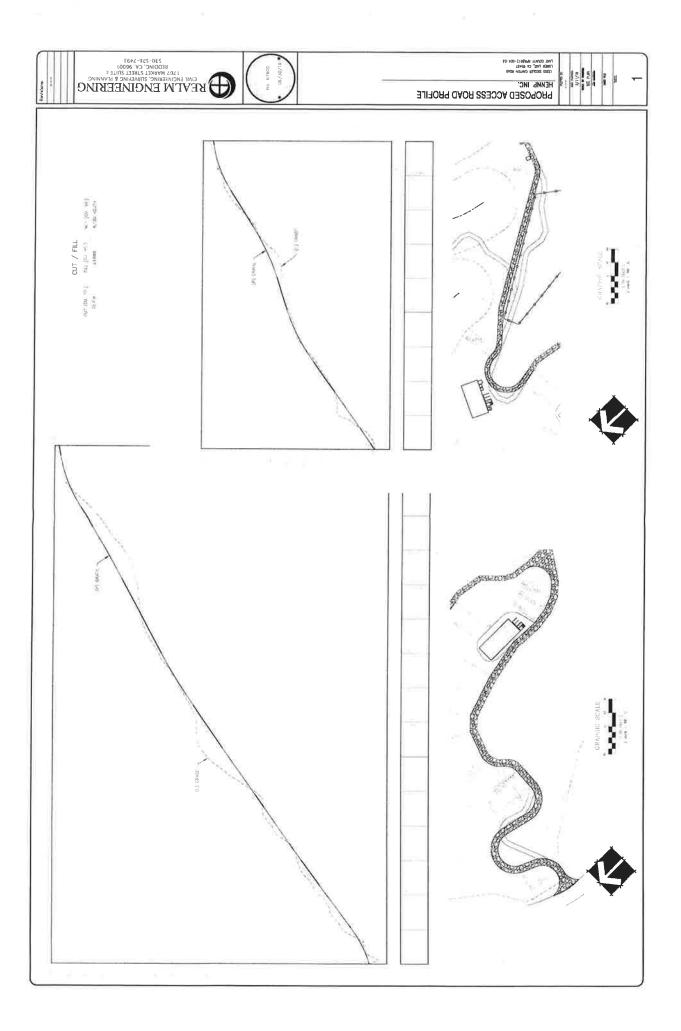

Arterra Geospatial, LLC

## **Attachment 5**





250 ft Buffer 1000 ft Buffer N

## Surrounding Area Map

HENNP, Inc. 13200 Seigler Canyon Road Lower Lake, CA 95457 Lake County APN 012-004-03

Parcel Boundary data - Lake County GIS Imagery - Google Hybrid Structures - Digitization from Imagery

No Schools, parks, rehabilitation, child care, youth facilities, or churches within 1250 ft of parcel













Proposed Processing Facility/Building Layout (5,000 ft<sup>2</sup> Metal Building)



## Proposed Processing Facility/Building Elevations (5,000 ft<sup>2</sup> Metal Building)



Proposed Processing Facility/Building Elevations (5,000 ft<sup>2</sup> Metal Building)