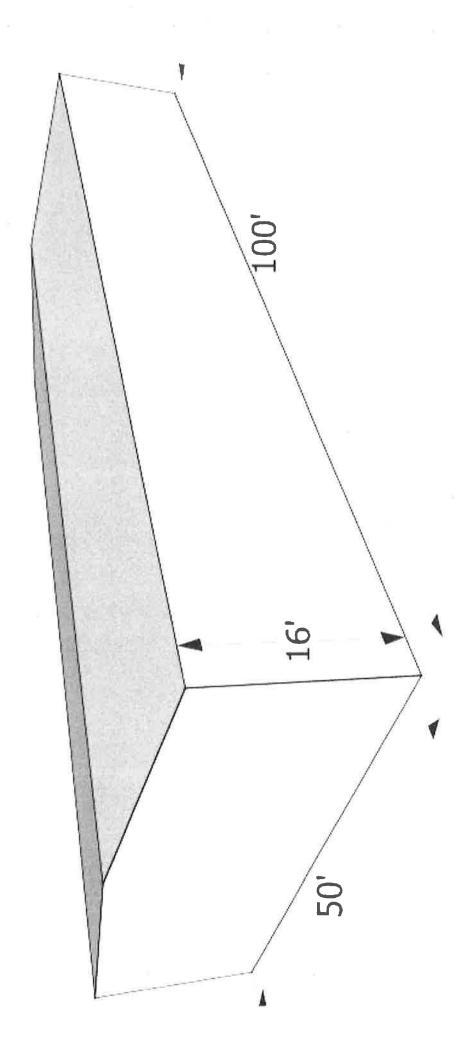

## Proposed Processing Facility/Building Elevations (5,000 ft<sup>2</sup> Metal Building)

Proposed Processing Facility/Building Elevations (5,000 ft<sup>2</sup> Metal Building)