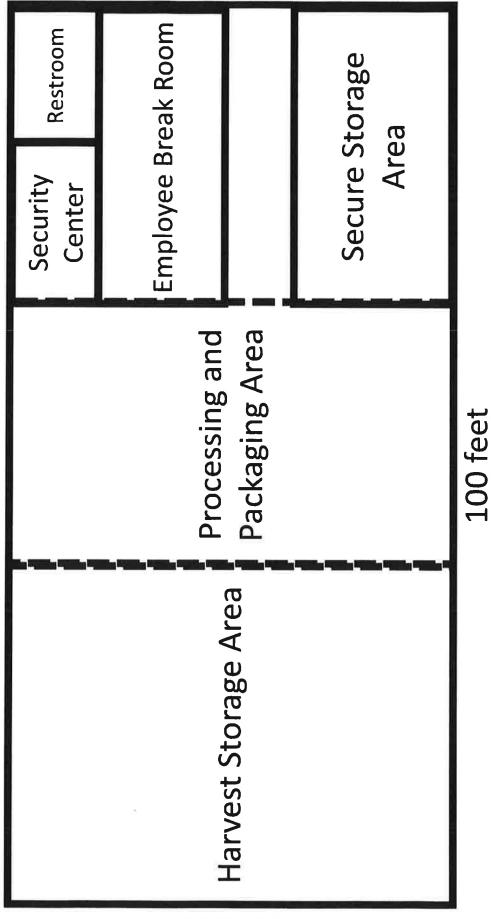

No Schools, parks, rehabilitation, child care, youth facilities, or churches within 1250 ft of parcel

Proposed Processing Facility/Building Layout (5,000 ft<sup>2</sup> Metal Building)