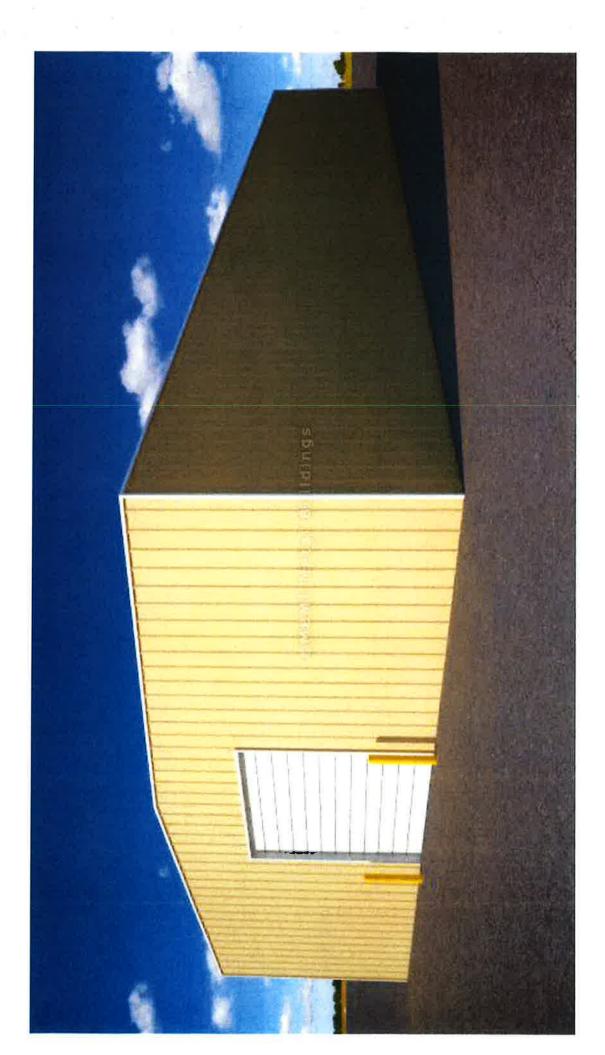

## Proposed Processing Facility/Building Elevations (5,000 ft<sup>2</sup> Metal Building)

Proposed Processing Facility/Building Elevations (5,000 ft<sup>2</sup> Metal Building)