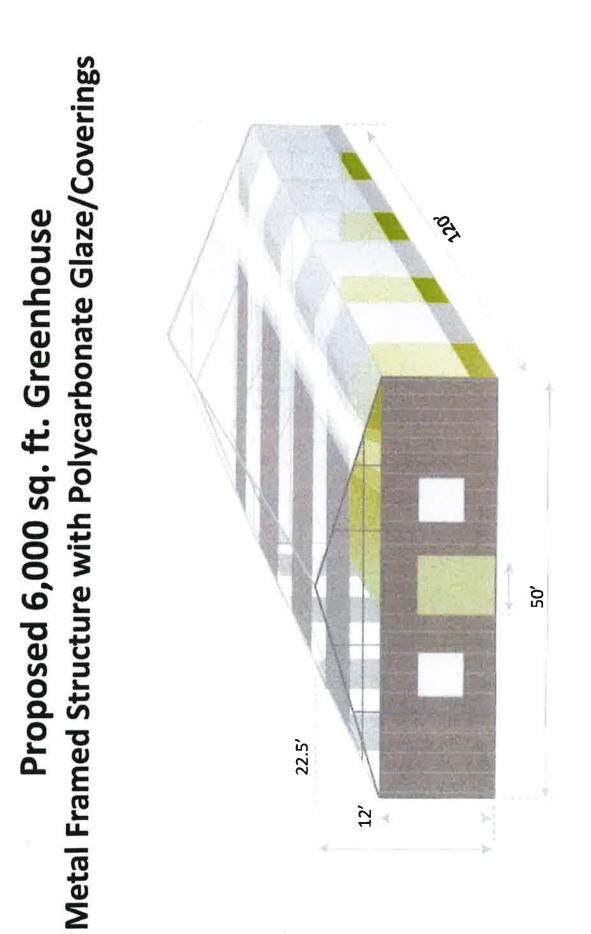

Arterra Geospatial, LLC

## **Attachment 5**





250 ft Buffer 1000 ft Buffer N

## Surrounding Area Map

HENNP, Inc. 13200 Seigler Canyon Road Lower Lake, CA 95457 Lake County APN 012-004-03

Parcel Boundary data - Lake County GIS Imagery - Google Hybrid Structures - Digitization from Imagery

No Schools, parks, rehabilitation, child care, youth facilities, or churches within 1250 ft of parcel













Proposed Processing Facility/Building Layout (5,000 ft<sup>2</sup> Metal Building)



## Proposed Processing Facility/Building Elevations (5,000 ft<sup>2</sup> Metal Building)



Proposed Processing Facility/Building Elevations (5,000 ft<sup>2</sup> Metal Building)