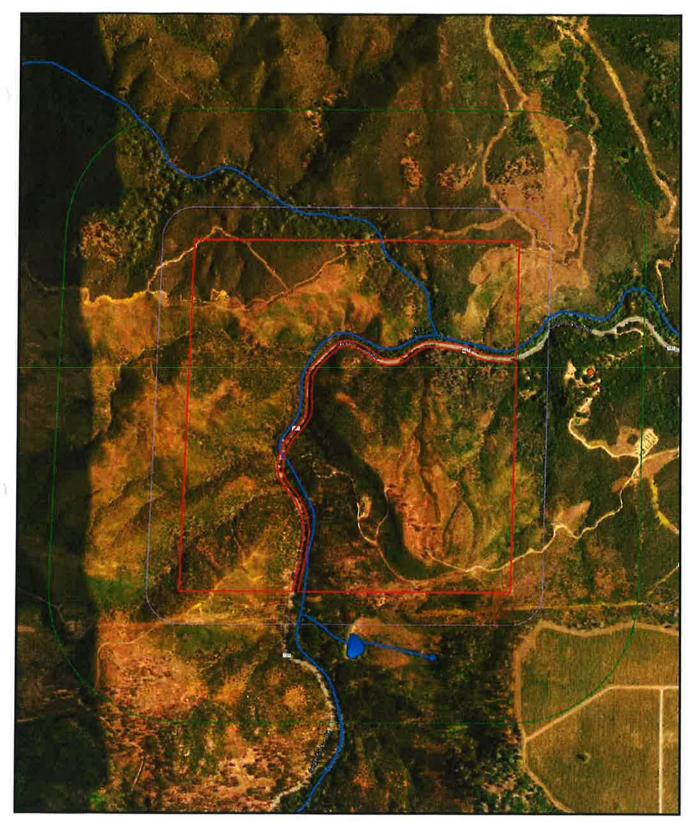

## Surrounding Area Map

HENNP, Inc. 13200 Seigler Canyon Road Lower Lake, CA 95457 Lake County APN 012-004-03

Parcel Boundary data - Lake County GIS Imagery - Google Hybrid Structures - Digitization from Imagery

No Schools, parks, rehabilitation, child care, youth facilities, or churches within 1250 ft of parcel

Proposed Processing Facility/Building Layout (5,000 ft<sup>2</sup> Metal Building)