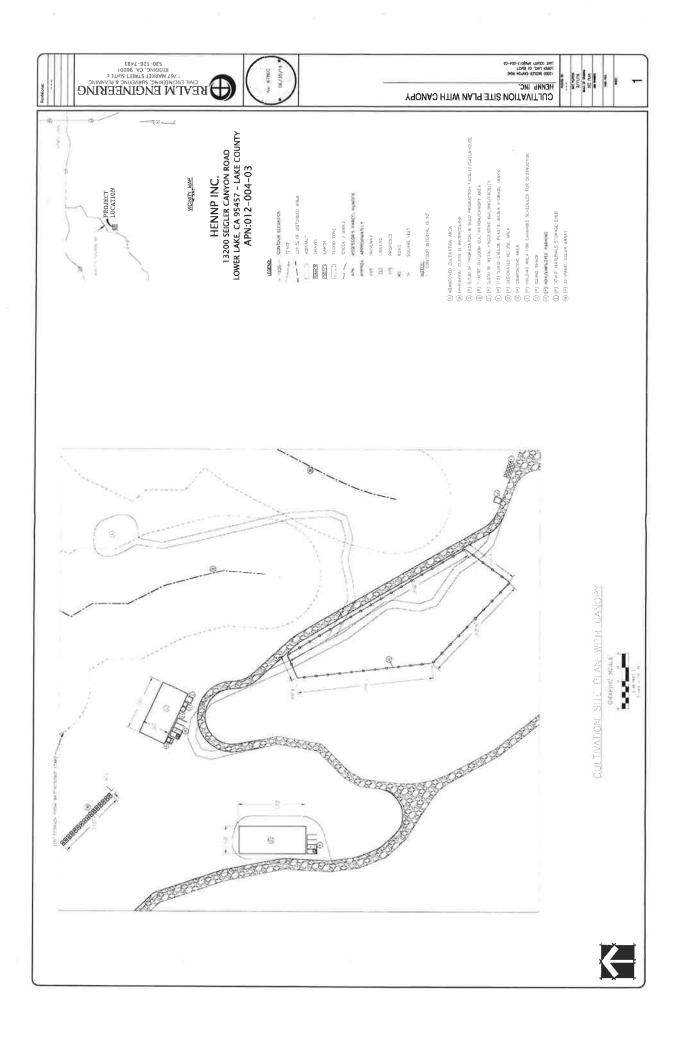

No Schools, parks, rehabilitation, child care, youth facilities, or churches within 1250 ft of parcel

Proposed Processing Facility/Building Layout (5,000 ft<sup>2</sup> Metal Building)