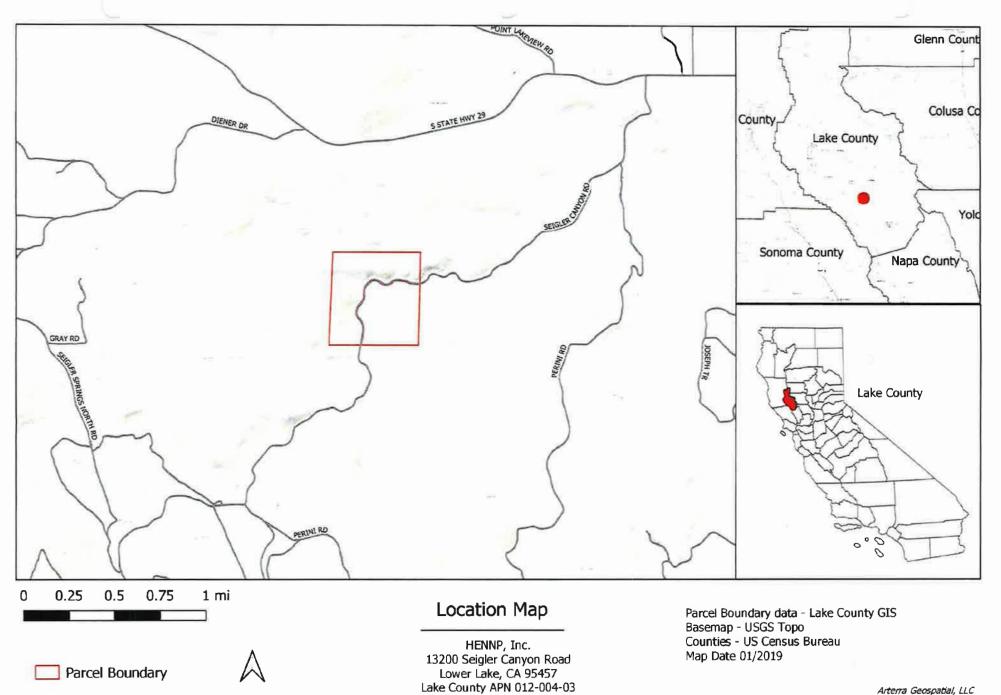

Arterra Geospatial, LLC

## **Attachment 5**





250 ft Buffer 1000 ft Buffer N

## Surrounding Area Map

HENNP, Inc. 13200 Seigler Canyon Road Lower Lake, CA 95457 Lake County APN 012-004-03

Parcel Boundary data - Lake County GIS Imagery - Google Hybrid Structures - Digitization from Imagery

No Schools, parks, rehabilitation, child care, youth facilities, or churches within 1250 ft of parcel













Proposed Processing Facility/Building Layout (5,000 ft<sup>2</sup> Metal Building)



## Proposed Processing Facility/Building Elevations (5,000 ft<sup>2</sup> Metal Building)



Proposed Processing Facility/Building Elevations (5,000 ft<sup>2</sup> Metal Building)