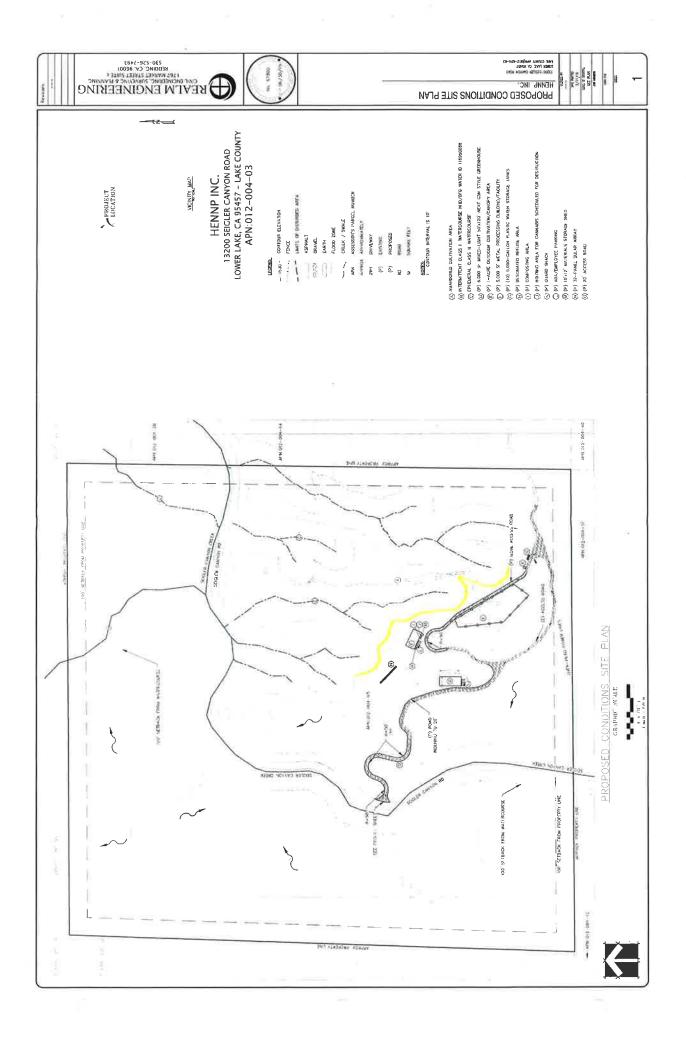

## Surrounding Area Map

HENNP, Inc. 13200 Seigler Canyon Road Lower Lake, CA 95457 Lake County APN 012-004-03

Parcel Boundary data - Lake County GIS Imagery - Google Hybrid Structures - Digitization from Imagery