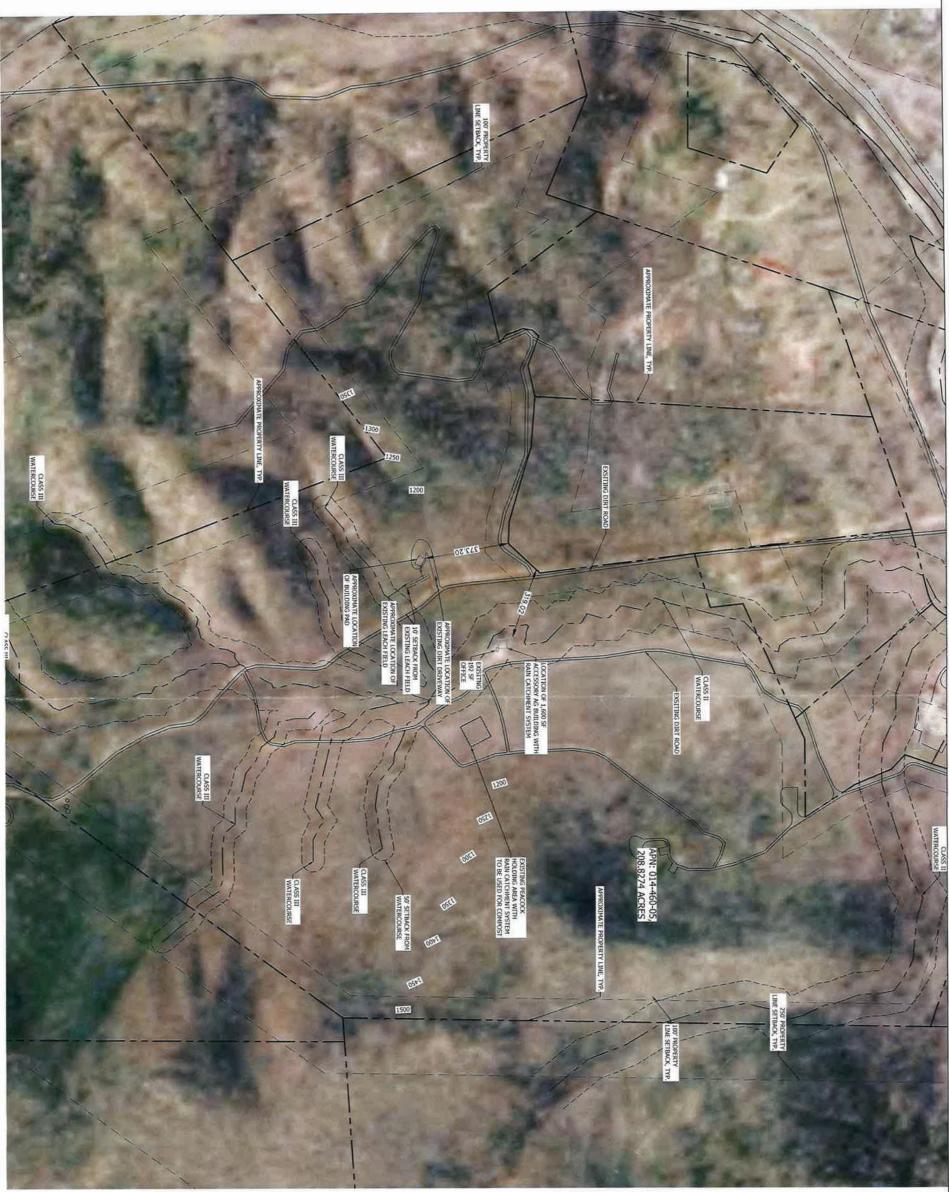

## PROPERTY LINES AND TOPOGRAPHIC INFORMATION IS APPROXIM AND WAS OBTAINED FROM PUBLICLY AVAILABLE INFORMATION. LOCATION MAP IS LOCATED ON SHEET CL.0 FOR ADJACENT PARCEL BOUNDARIES SEE SHEET CL.0

COMMERCIAL CANNABIS SITE PLAN
EXISTING CONDITIONS
CHRISTOPHER KELLY
21650 ST HELENA CREEK ROAD
MIDDLETOWN, CA 95461

| BC ENGINEERING GROUP, INC.                       | REV.          | DESCRIPTION | BY | DATE |
|--------------------------------------------------|---------------|-------------|----|------|
| CIVIL ENGINEERING & LAND PLANNING                |               |             |    |      |
| www.bcengineeringgroup.com                       |               |             |    |      |
| Phone: 707.542.4321                              |               |             | _  |      |
| SANTA ROSA OFFICE:                               |               |             |    |      |
| 2800 Cleveland Ave, Suite C, Santa Rosa CA 95403 |               |             |    |      |
| UKIAH OFFICE:                                    | $\rightarrow$ |             |    |      |
| 603 S. State Street, Ukiah CA 95482              |               |             |    |      |
|                                                  |               |             |    |      |

DATE

PROPERTY LINES AND TOPOGRAPHIC INFORMATION IS APPROXIMATE AND WAS GRITAINED FROM PUBLICLY AVAILABLE INFORMATION.

IOCATION MAP IS ICCATED ON SHEET C.I.0

FOR ADJACENT PARCEL BOUNDARIES SEE SHEET CI.0

Scale