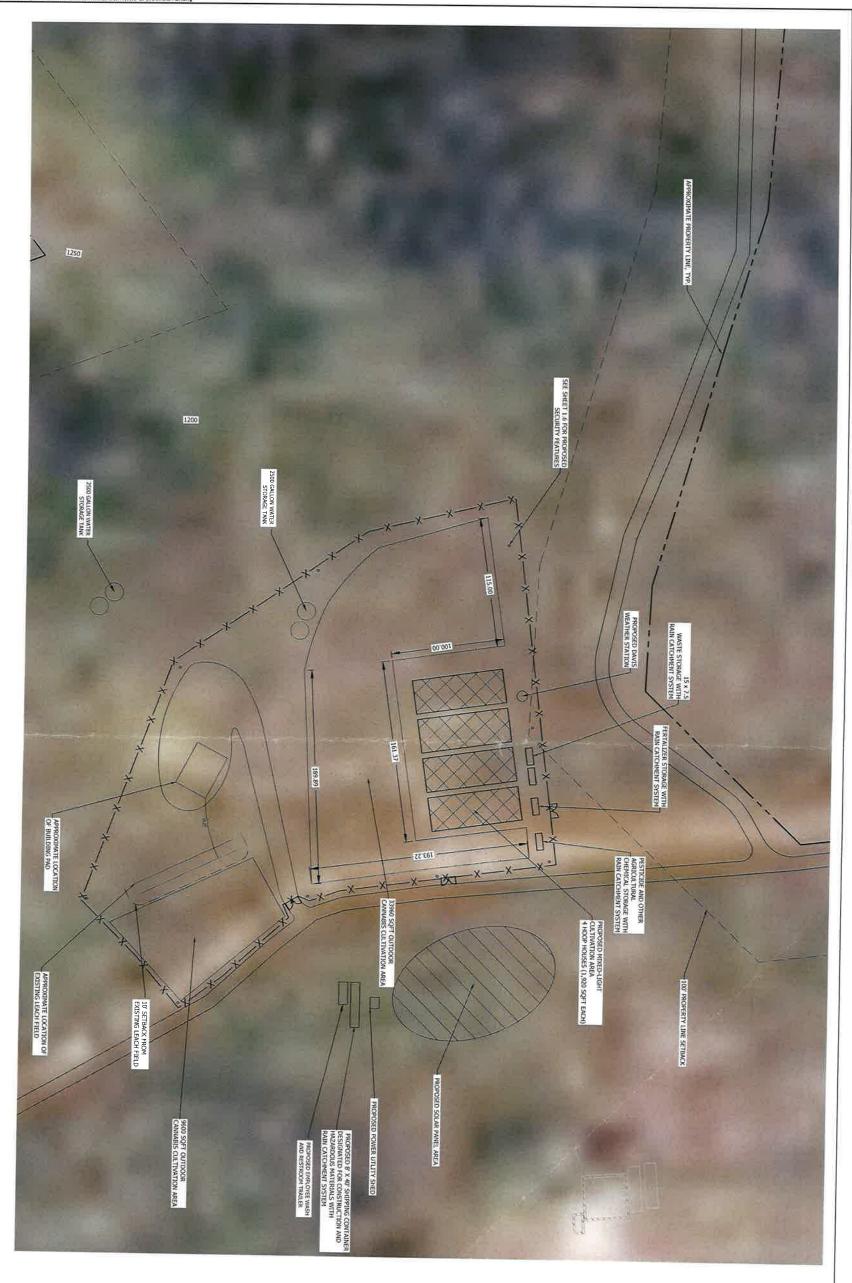

COMMERCIAL CANNABIS SITE PLAN

PROPOSED CONDITIONS

CHRISTOPHER KELLY 21650 ST HELENA CREEK ROAD MIDDLETOWN, CA 95461

| BC ENGINEERING GROUP, INC.                       | REV. | DESCRIPTION | BY            |
|--------------------------------------------------|------|-------------|---------------|
| IVIL ENGINEERING & LAND PLANNING                 |      |             |               |
| www.bcengineeringgroup.com                       |      |             | -             |
| Phone: 707-542-4321                              | _    |             | _             |
| SANTA ROSA OFFICE:                               |      |             |               |
| 2800 Cleveland Ave, Suite C, Santa Rosa CA 95403 |      |             | $\overline{}$ |
| UKIAH OFFICE:                                    | -    |             | -             |
| 603 S. State Street, Ukiah CA 95482              |      |             |               |
|                                                  |      |             |               |

## PROPERTY LINES AND TOPOGRAPHIC INFORMATION IS APPROXIM AND WAS OBTAINED FROM PUBLICLY AVAILABLE INFORMATION. LOCATION MAP IS LOCATED ON SHEET CL.0 FOR ADJACENT PARCEL BOUNDARIES SEE SHEET CL.0

DATE

PROPERTY LINES AND TOPOGRAPHIC INFORMATION IS APPROXIMATE AND WAS GRITAINED FROM PUBLICLY AVAILABLE INFORMATION.

IOCATION MAP IS ICCATED ON SHEET C.I.0

FOR ADJACENT PARCEL BOUNDARIES SEE SHEET CI.0

Scale