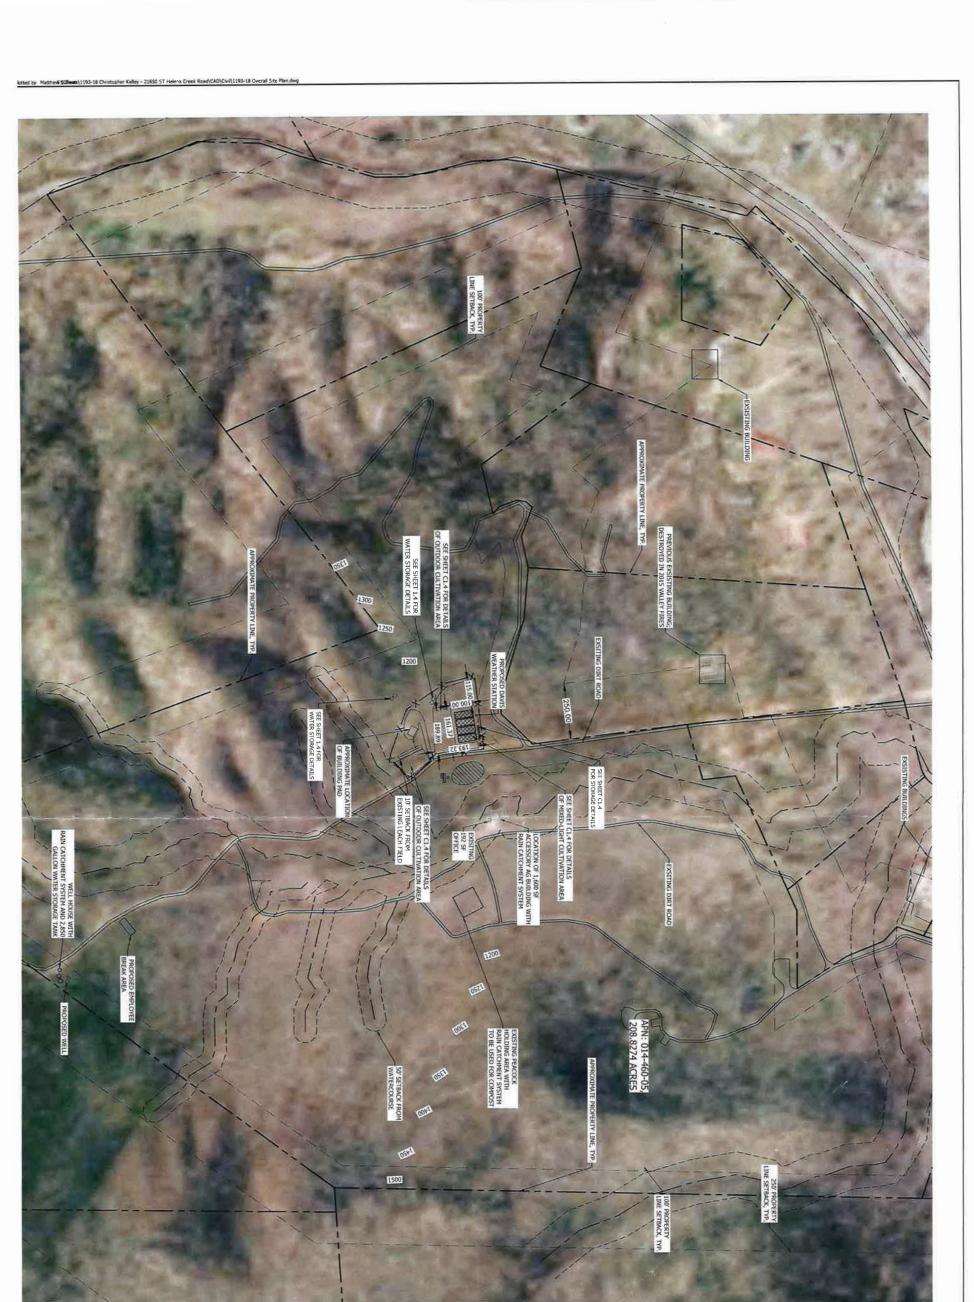

## PROPERTY LINES AND TOPOGRAPHIC INFORMATION IS APPROXIM AND WAS OBTAINED FROM PUBLICLY AVAILABLE INFORMATION. LOCATION MAP IS LOCATED ON SHEET CL.0 FOR ADJACENT PARCEL BOUNDARIES SEE SHEET CL.0

COMMERCIAL CANNABIS SITE PLAN

PROPOSED CONDITIONS

CHRISTOPHER KELLY 21650 ST HELENA CREEK ROAD MIDDLETOWN, CA 95461

| BC ENGINEERING GROUP, INC.                       | REV. | DESCRIPTION | BY            |
|--------------------------------------------------|------|-------------|---------------|
| IVIL ENGINEERING & LAND PLANNING                 |      |             |               |
| www.bcengineeringgroup.com                       |      |             | -             |
| Phone: 707-542-4321                              | _    |             | _             |
| SANTA ROSA OFFICE:                               |      |             |               |
| 2800 Cleveland Ave, Suite C, Santa Rosa CA 95403 |      |             | $\overline{}$ |
| UKIAH OFFICE:                                    | -    |             | -             |
| 603 S. State Street, Ukiah CA 95482              |      |             |               |
|                                                  |      |             |               |

DATE

PROPERTY LINES AND TOPOGRAPHIC INFORMATION IS APPROXIMATE AND WAS GRITAINED FROM PUBLICLY AVAILABLE INFORMATION.

IOCATION MAP IS ICCATED ON SHEET C.I.0

FOR ADJACENT PARCEL BOUNDARIES SEE SHEET CI.0

Scale