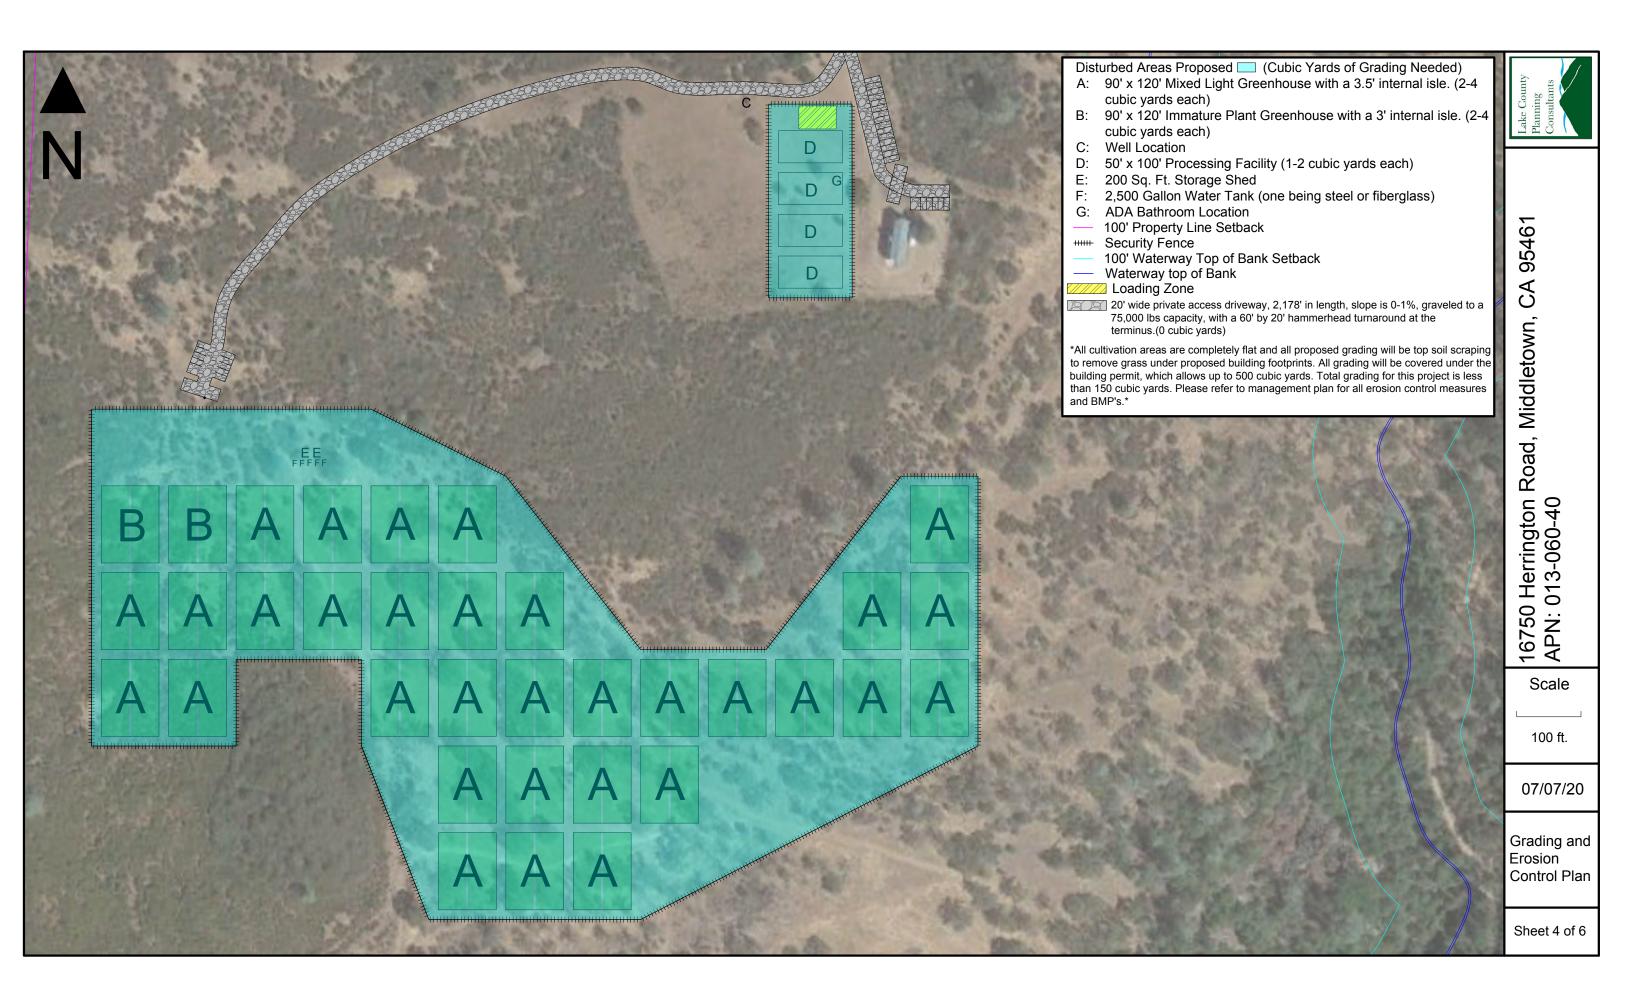

A: 90' x 120' Mixed Light Greenhouse with a 3.5' internal isle. (10,380 Sq. Ft. of Canopy Area each, 332,160)
B: 90' x 120' Immature Plant Greenhouse with a 3' internal isle. 200 Sq. Ft. Storage Shed 2,500 Gallon Water Tank (one being steel or fiberglass) 16750 Herrington Road, Middletown, CA 95461 APN: 013-060-40 100' Waterway Top of Bank Setback Waterway top of Bank 20' wide private access driveway, 2,178' in length, slope is 0-1%, graveled to a 75,000 lbs capacity, with a 60' by 20' hammerhead turnaround at the terminus. \*Total Greenhouse Footprint = 367,200 Square Feet\*  $\bigwedge$  Security camera location with field of vision direction Scale 100 ft. 07/07/20 Security Plan Sheet 3 of 6