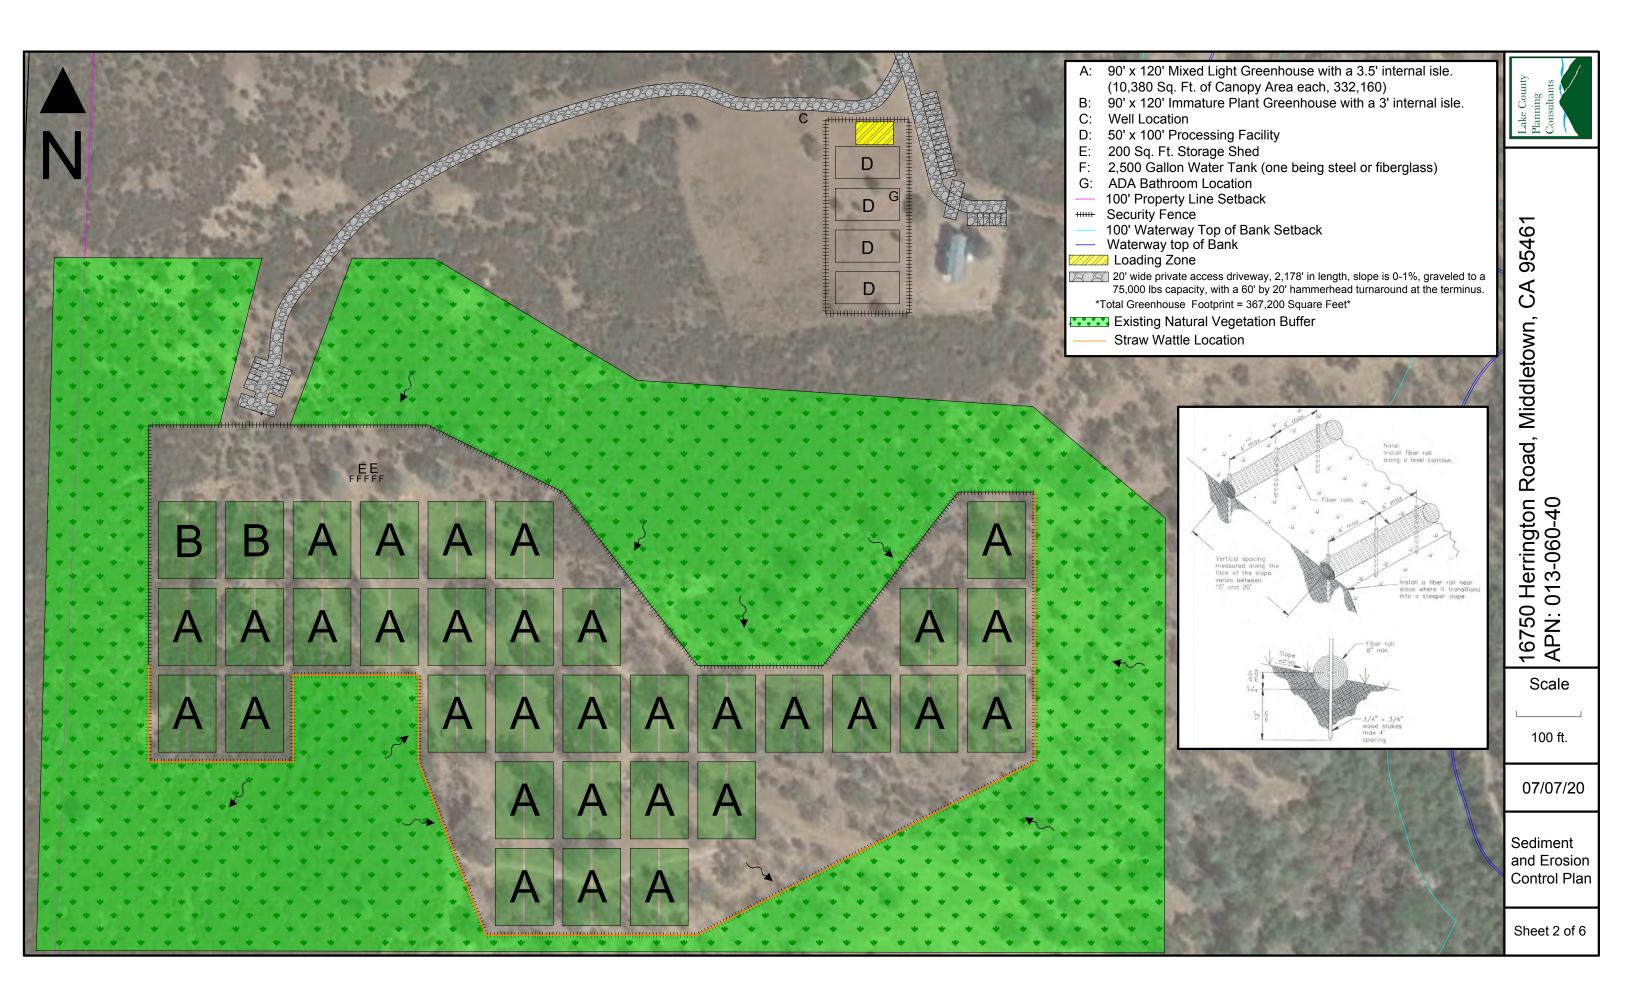

A: 90' x 120' Mixed Light Greenhouse with a 3.5' internal isle. (10,380 Sq. Ft. of Canopy Area each, 332,160)
B: 90' x 120' Immature Plant Greenhouse with a 3' internal isle. 200 Sq. Ft. Storage Shed 2,500 Gallon Water Tank (one being steel or fiberglass) 16750 Herrington Road, Middletown, CA 95461 APN: 013-060-40 100' Waterway Top of Bank Setback Waterway top of Bank 20' wide private access driveway, 2,178' in length, slope is 0-1%, graveled to a 75,000 lbs capacity, with a 60' by 20' hammerhead turnaround at the terminus. \*Total Greenhouse Footprint = 367,200 Square Feet\*  $\bigwedge$  Security camera location with field of vision direction Scale 100 ft. 07/07/20 Security Plan Sheet 3 of 6