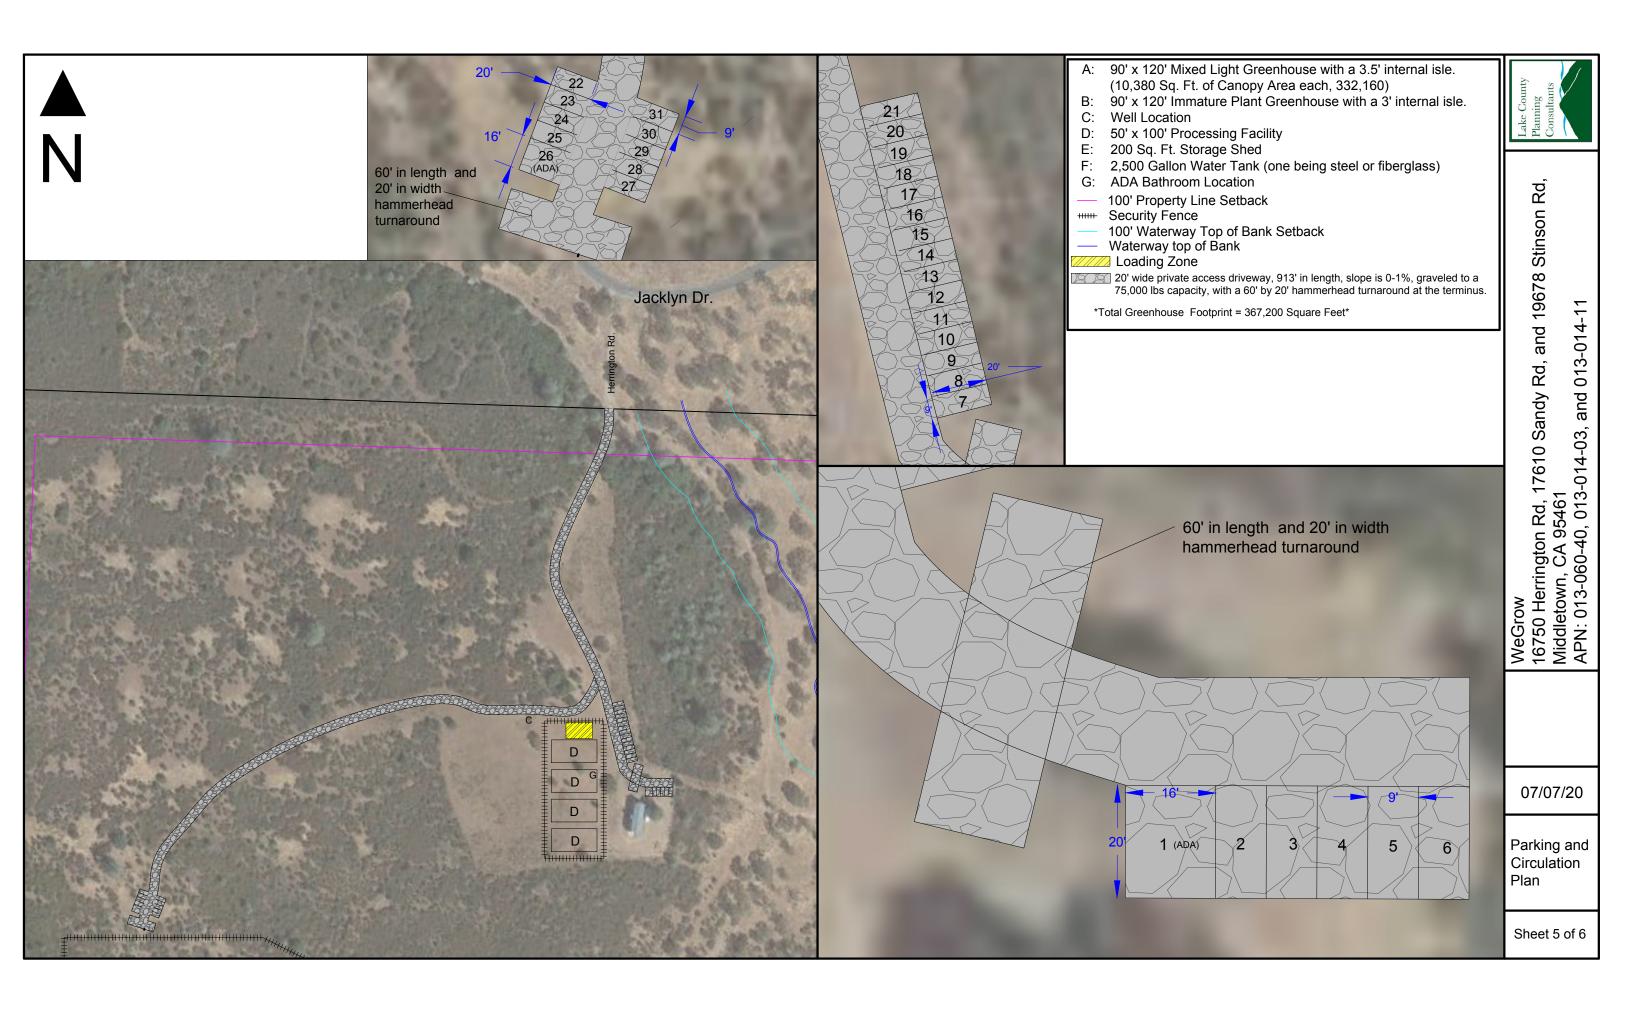

A: 90' x 120' Mixed Light Greenhouse with a 3.5' internal isle. (10,380 Sq. Ft. of Canopy Area each, 332,160)
B: 90' x 120' Immature Plant Greenhouse with a 3' internal isle. 200 Sq. Ft. Storage Shed 2,500 Gallon Water Tank (one being steel or fiberglass) 16750 Herrington Road, Middletown, CA 95461 APN: 013-060-40 100' Waterway Top of Bank Setback Waterway top of Bank 20' wide private access driveway, 2,178' in length, slope is 0-1%, graveled to a 75,000 lbs capacity, with a 60' by 20' hammerhead turnaround at the terminus. \*Total Greenhouse Footprint = 367,200 Square Feet\*  $\bigwedge$  Security camera location with field of vision direction Scale 100 ft. 07/07/20 Security Plan Sheet 3 of 6