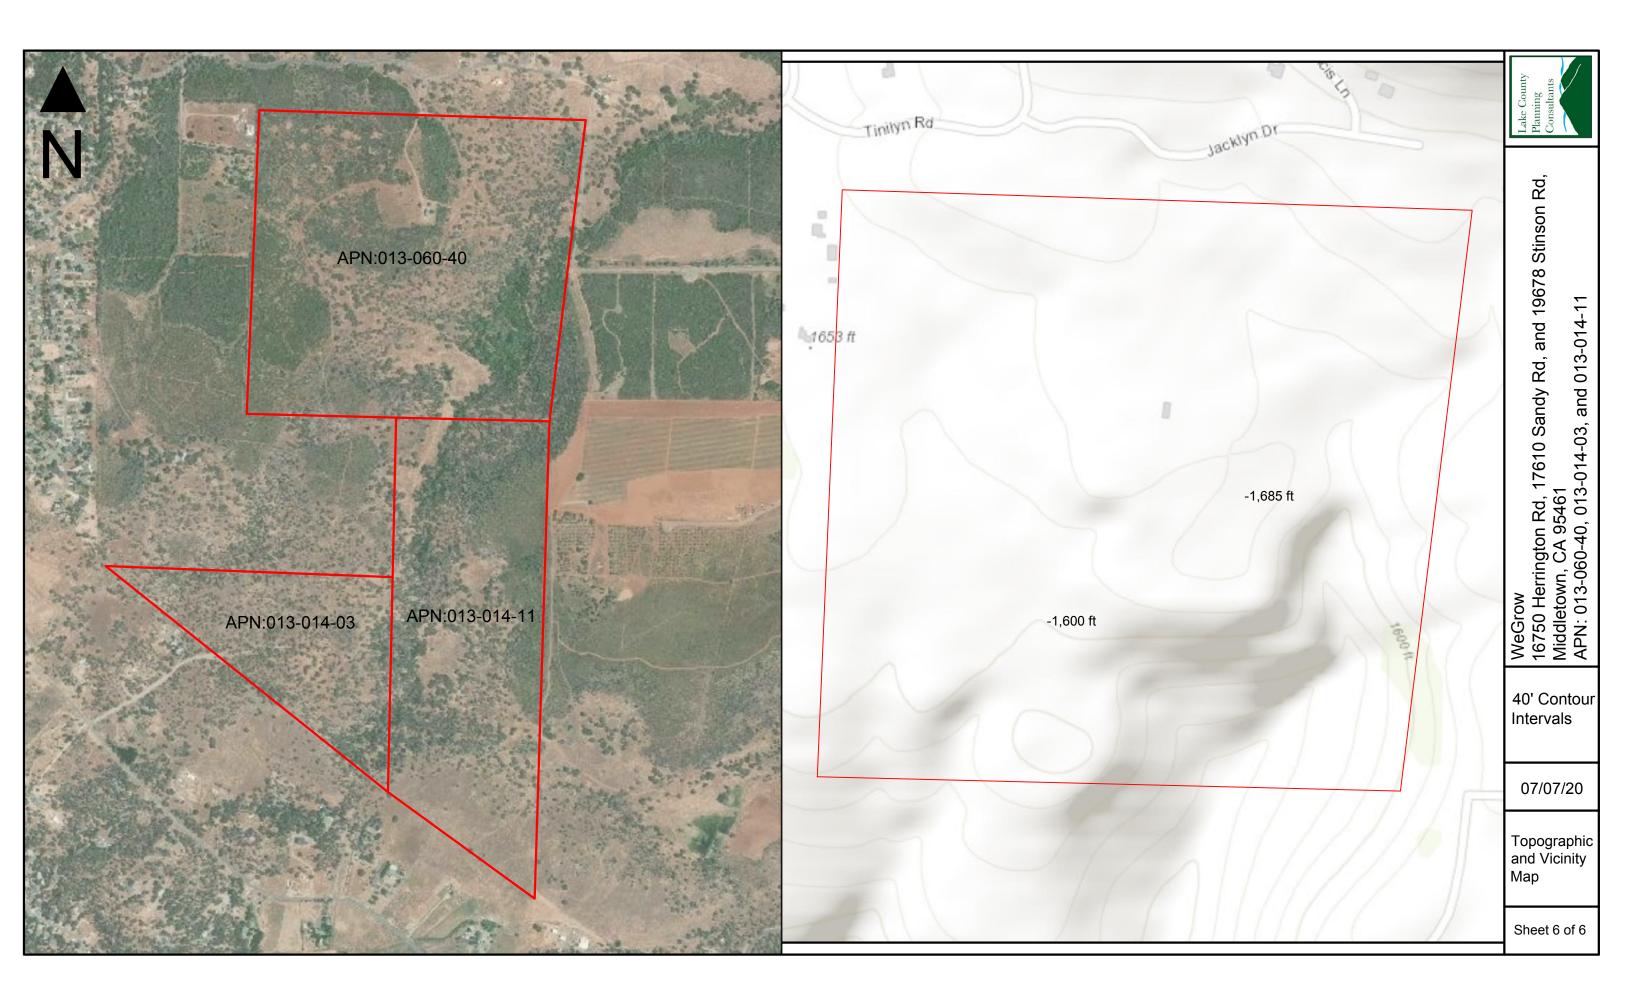

A: 90' x 120' Mixed Light Greenhouse with a 3.5' internal isle. (10,380 Sq. Ft. of Canopy Area each, 332,160)
B: 90' x 120' Immature Plant Greenhouse with a 3' internal isle. 200 Sq. Ft. Storage Shed 2,500 Gallon Water Tank (one being steel or fiberglass) 16750 Herrington Road, Middletown, CA 95461 APN: 013-060-40 100' Waterway Top of Bank Setback Waterway top of Bank 20' wide private access driveway, 2,178' in length, slope is 0-1%, graveled to a 75,000 lbs capacity, with a 60' by 20' hammerhead turnaround at the terminus. \*Total Greenhouse Footprint = 367,200 Square Feet\*  $\bigwedge$  Security camera location with field of vision direction Scale 100 ft. 07/07/20 Security Plan Sheet 3 of 6