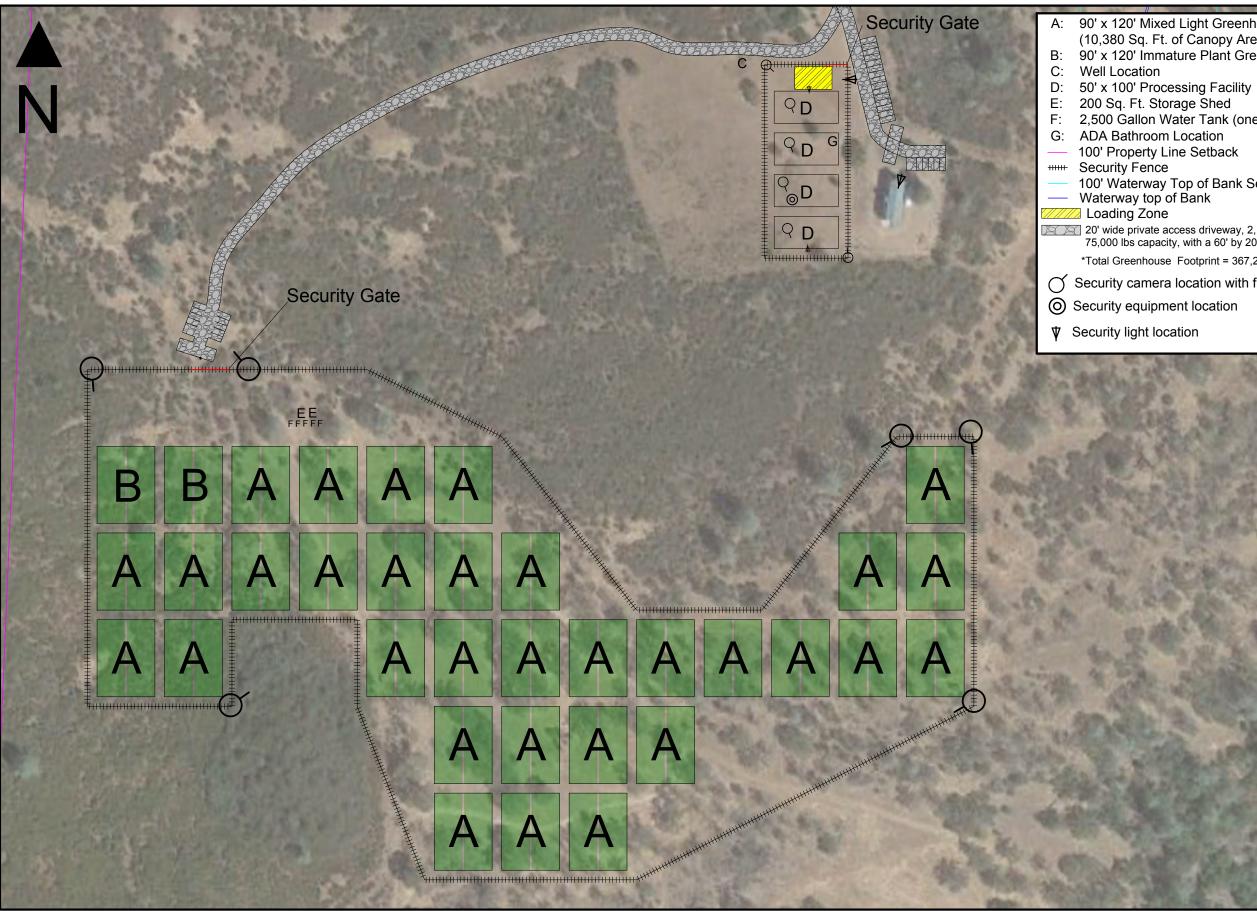

A: 90' x 120' Mixed Light Greenhouse with a 3.5' internal isle. (10,380 Sq. Ft. of Canopy Area each, 332,160)
B: 90' x 120' Immature Plant Greenhouse with a 3' internal isle. 200 Sq. Ft. Storage Shed 2,500 Gallon Water Tank (one being steel or fiberglass) 16750 Herrington Road, Middletown, CA 95461 APN: 013-060-40 100' Waterway Top of Bank Setback Waterway top of Bank 20' wide private access driveway, 2,178' in length, slope is 0-1%, graveled to a 75,000 lbs capacity, with a 60' by 20' hammerhead turnaround at the terminus. \*Total Greenhouse Footprint = 367,200 Square Feet\*  $\bigwedge$  Security camera location with field of vision direction Scale 100 ft. 07/07/20 Security Plan Sheet 3 of 6