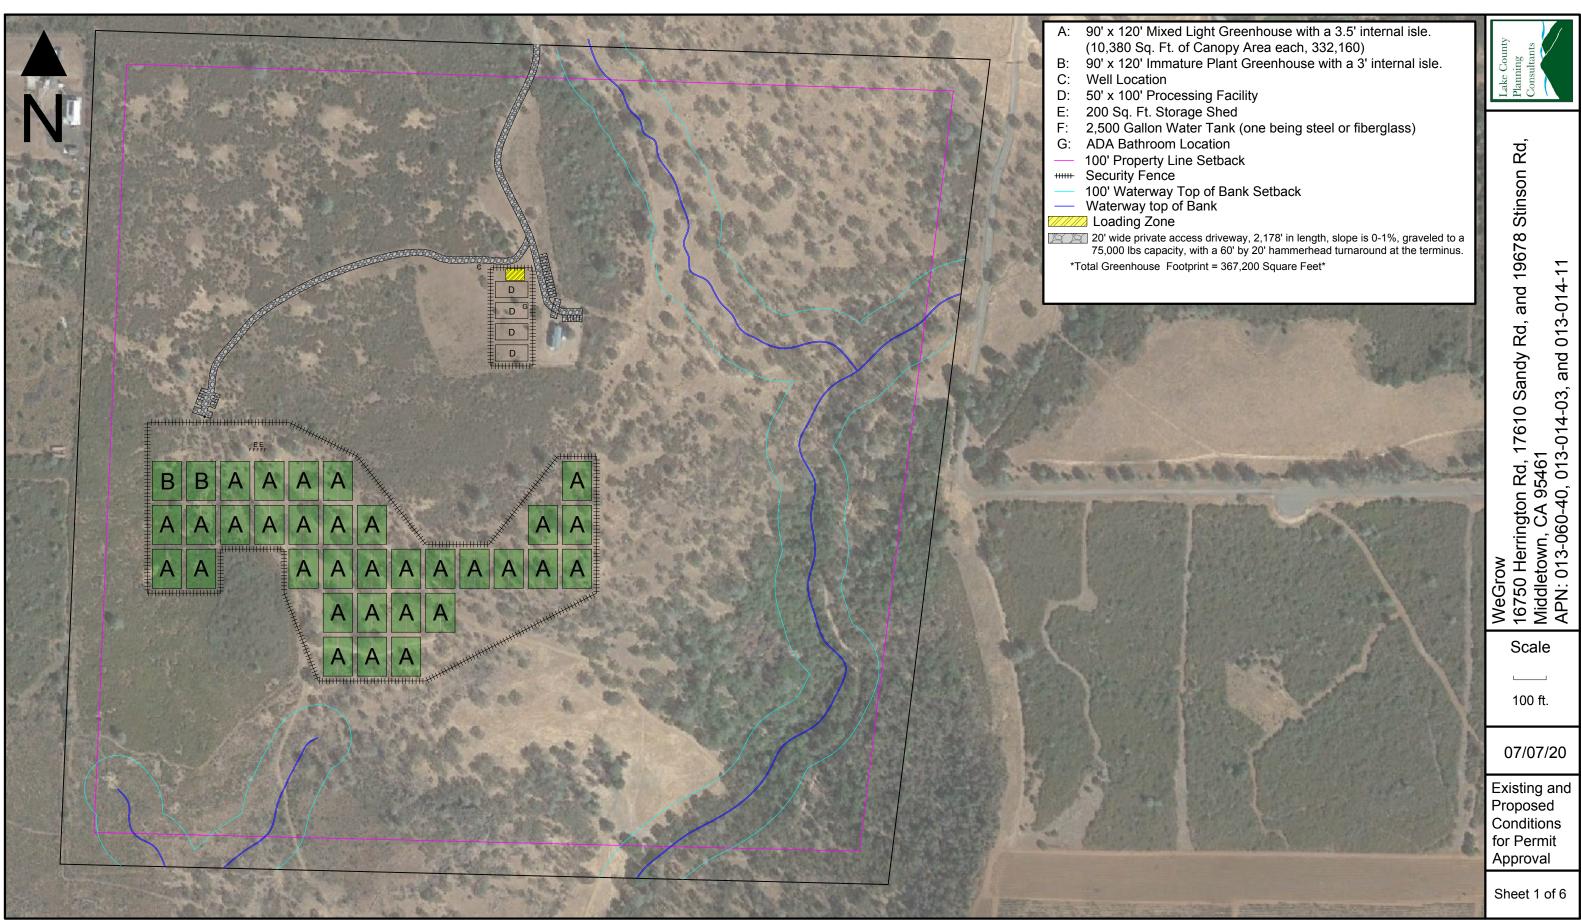

A: 90' x 120' Mixed Light Greenhouse with a 3.5' internal isle. (10,380 Sq. Ft. of Canopy Area each, 332,160)
B: 90' x 120' Immature Plant Greenhouse with a 3' internal isle. 200 Sq. Ft. Storage Shed 2,500 Gallon Water Tank (one being steel or fiberglass) 16750 Herrington Road, Middletown, CA 95461 APN: 013-060-40 100' Waterway Top of Bank Setback Waterway top of Bank 20' wide private access driveway, 2,178' in length, slope is 0-1%, graveled to a 75,000 lbs capacity, with a 60' by 20' hammerhead turnaround at the terminus. \*Total Greenhouse Footprint = 367,200 Square Feet\*  $\bigwedge$  Security camera location with field of vision direction Scale 100 ft. 07/07/20 Security Plan Sheet 3 of 6