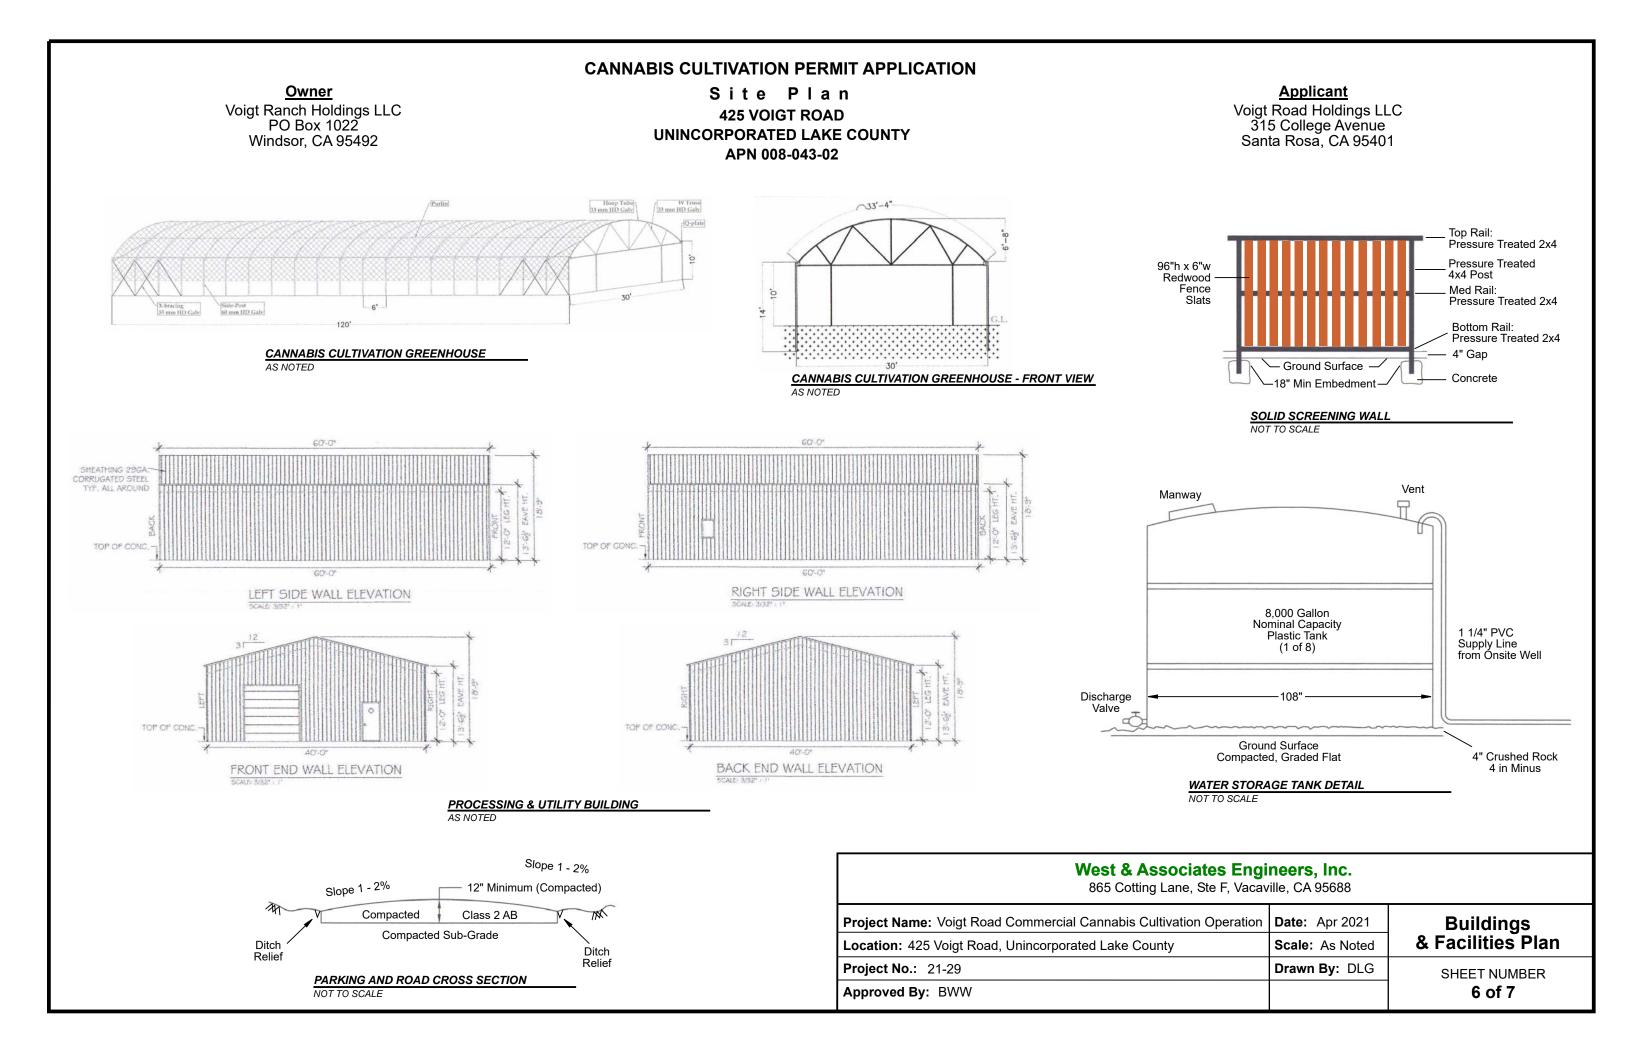

Site Plan

## 425 VOIGT ROAD UNINCORPORATED LAKE COUNTY APN 008-043-02

<u>Owner</u>

Voigt Ranch Holdings LLC PO Box 1022 Windsor, CA 95492

| Parcel     | Size (acres |
|------------|-------------|
| 008-043-23 | 126.9       |
| 008-043-11 | 8.96        |
| 008-043-13 | 10.22       |
| 008-043-15 | 10.27       |
| 008-043-16 | 9.61        |
| 008-032-65 | 16.50       |
| 008-032-64 | 41.60       |
| 008-043-03 | 5.24        |
|            |             |

### **Applicant** Voigt Road Holdings LLC 315 College Avenue Santa Rosa, CA 95401

Site Plan