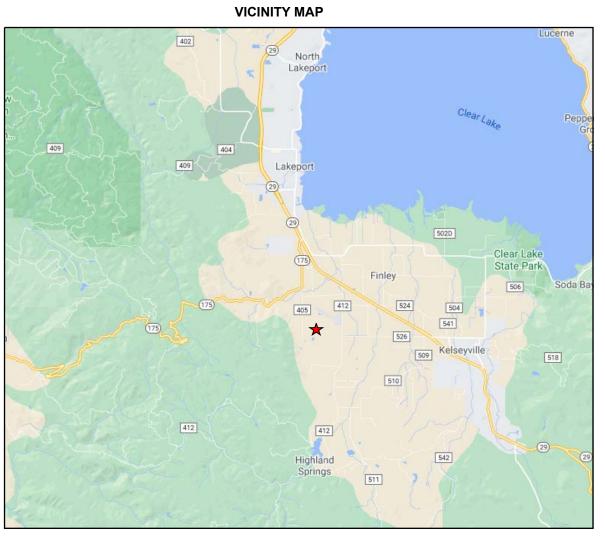

Voigt Ranch Holdings LLC PO Box 1022

| n Operation | Date: Apr 2021  | Existing Premises |  |  |
|-------------|-----------------|-------------------|--|--|
|             | Scale: As Noted | Plan              |  |  |
|             | Drawn By: DLG   | SHEET NUMBER      |  |  |
|             |                 | 3 of 7            |  |  |
|             |                 |                   |  |  |

# Site Plan

425 VOIGT ROAD UNINCORPORATED LAKE COUNTY APN 008-043-02

> Owner Voigt Ranch Holdings LLC PO Box 1022 Windsor, CA 95492

### Applicant

Voigt Road Holdings LLC 315 College Avenue Santa Rosa, CA 95401

30' x 120' Quidan 3,000 Series Mixed Light Cultivation Greenhouse 30' x 120' Quidan 3,000 Series Cannabis Nursing Facility

Underground 2 inch diameter PVC water line coming from existing groundwater well on Parcel 008-032-54 and

| <b>ates Engineers, Inc.</b><br>Ste F, Vacaville, CA 95688 |                                    |                           |  |
|-----------------------------------------------------------|------------------------------------|---------------------------|--|
| n Operation                                               | Date: Apr 2021<br>Scale: 1" = 200' | Proposed Premises<br>Plan |  |
|                                                           | Drawn By: DLG                      | SHEET NUMBER<br>4 of 7    |  |