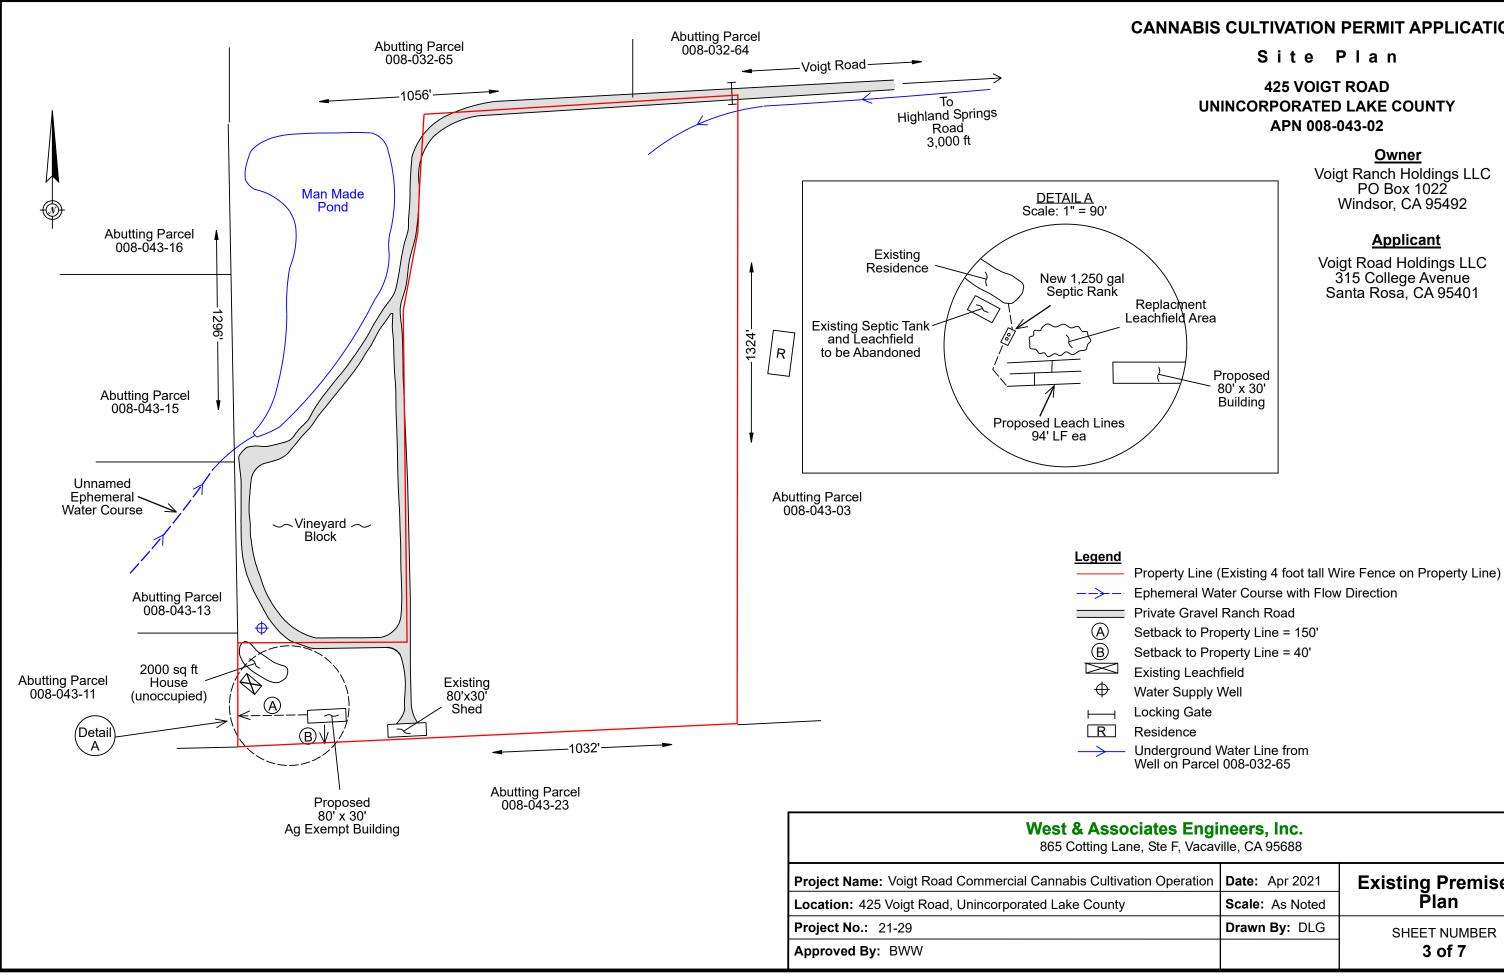

Site Plan

## 425 VOIGT ROAD UNINCORPORATED LAKE COUNTY APN 008-043-02

Site Location Scale: 1" = 2 miles

## 425 VOIGT ROAD UNINCORPORATED LAKE COUNTY APN 008-043-02

<u>Owner</u>

Voigt Ranch Holdings LLC PO Box 1022 Windsor, CA 95492

| Parcel     | Size (acres |
|------------|-------------|
| 008-043-23 | 126.9       |
| 008-043-11 | 8.96        |
| 008-043-13 | 10.22       |
| 008-043-15 | 10.27       |
| 008-043-16 | 9.61        |
| 008-032-65 | 16.50       |
| 008-032-64 | 41.60       |
| 008-043-03 | 5.24        |
|            |             |

Voigt Ranch Holdings LLC PO Box 1022

| n Operation | Date: Apr 2021  | Existing Premises |  |  |
|-------------|-----------------|-------------------|--|--|
|             | Scale: As Noted | Plan              |  |  |
|             | Drawn By: DLG   | SHEET NUMBER      |  |  |
|             |                 | 3 of 7            |  |  |
|             |                 |                   |  |  |