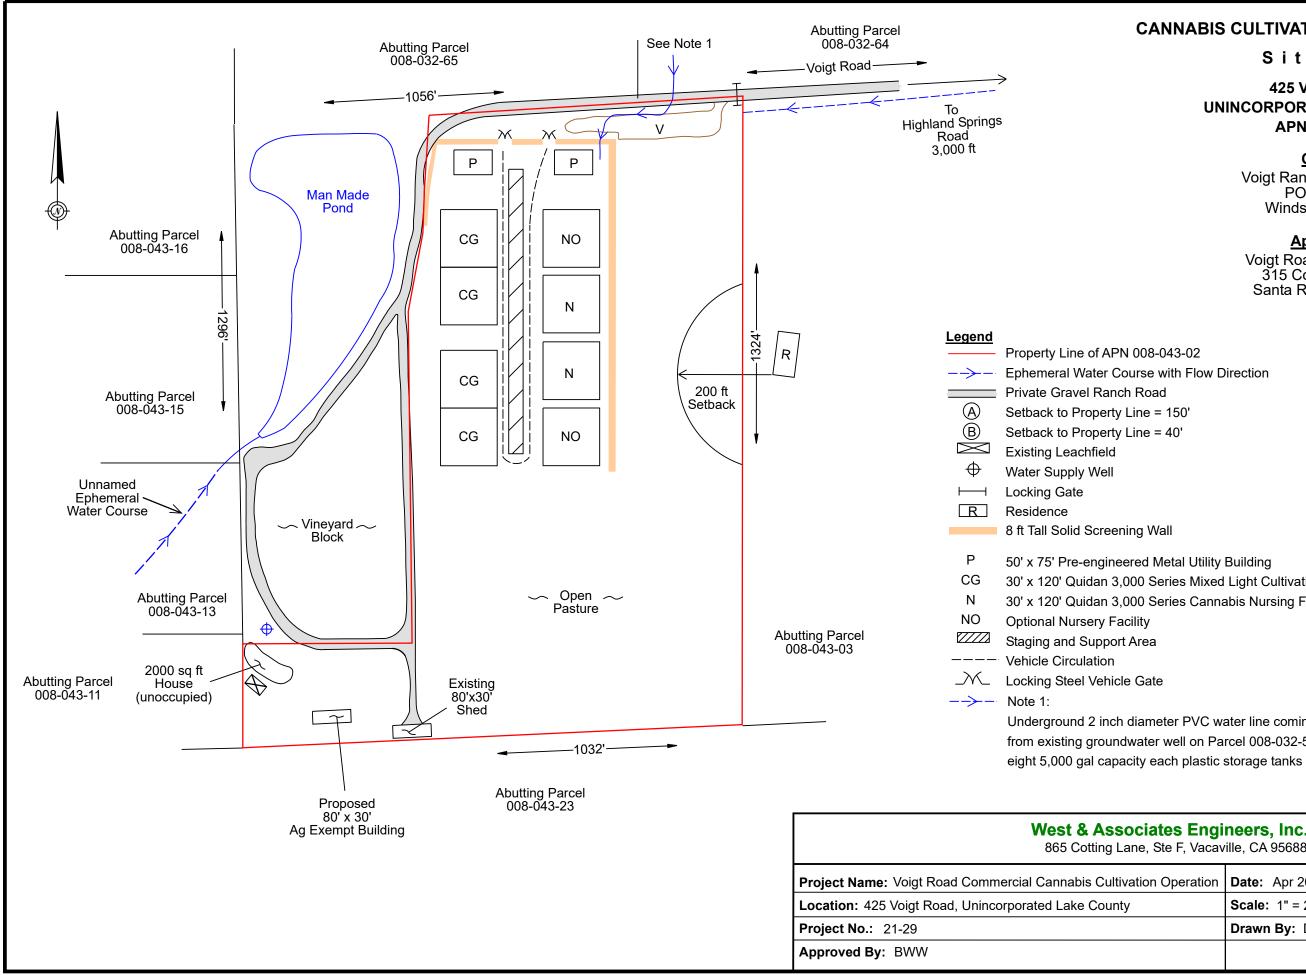

# Site Plan

425 VOIGT ROAD UNINCORPORATED LAKE COUNTY APN 008-043-02

> Owner Voigt Ranch Holdings LLC PO Box 1022 Windsor, CA 95492

### Applicant

Voigt Road Holdings LLC 315 College Avenue Santa Rosa, CA 95401

30' x 120' Quidan 3,000 Series Mixed Light Cultivation Greenhouse 30' x 120' Quidan 3,000 Series Cannabis Nursing Facility

Underground 2 inch diameter PVC water line coming from existing groundwater well on Parcel 008-032-54 and

| <b>ates Engineers, Inc.</b><br>Ste F, Vacaville, CA 95688 |                                    |                           |  |
|-----------------------------------------------------------|------------------------------------|---------------------------|--|
| n Operation                                               | Date: Apr 2021<br>Scale: 1" = 200' | Proposed Premises<br>Plan |  |
|                                                           | Drawn By: DLG                      | SHEET NUMBER<br>4 of 7    |  |