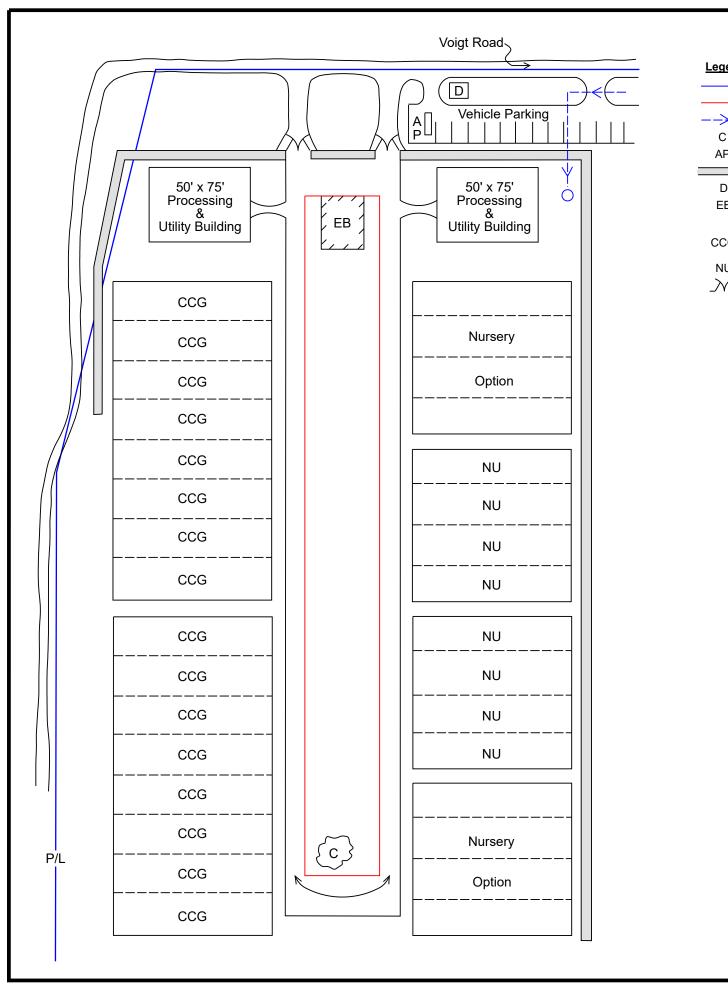

| West & Associates Engineers, Inc.<br>865 Cotting Lane, Ste F, Vacaville, CA 95688                                                     |                                    |                            |
|---------------------------------------------------------------------------------------------------------------------------------------|------------------------------------|----------------------------|
| <b>Project Name:</b> Voigt Road Commercial Cannabis Cultivation Operation <b>Location:</b> 425 Voigt Road, Unincorporated Lake County | Date: Apr 2021<br>Scale: 1" = 200' | Cultivation<br>Area Detail |
| Project No.: 21-29<br>Approved By: BWW                                                                                                | Drawn By: DLG                      | SHEET NUMBER<br>5 of 7     |

Cultivation Area Detail

425 VOIGT ROAD UNINCORPORATED LAKE COUNTY APN 008-043-02

> <u>Owner</u> Voigt Ranch Holdings LLC PO Box 1022 Windsor, CA 95492

### **Applicant**

Voigt Road Holdings LLC 315 College Avenue Santa Rosa, CA 95401

 $\checkmark$  Vineyard  $\sim$ Block

> 🦳 Vineyard 🦳 Block

Ephemeral Water Course Underground Water Line Existing Water Well

5,000 gal Capacity Plastic Water Tank

Voigt Road

| Legend        |                                                                                                                    |
|---------------|--------------------------------------------------------------------------------------------------------------------|
|               | Property Line                                                                                                      |
|               | Staging & Support Area                                                                                             |
| >             | Underground Water Supply Pipeline                                                                                  |
| С             | Compost Area                                                                                                       |
| AP            | ADA Compliant Vehicle Parking                                                                                      |
|               | 8' Tall Solid Screening Wall                                                                                       |
| D             | Non-cannabis Waste Dumpster                                                                                        |
| EB            | Employee Break Area Including Portable<br>Toilets with Hand Washing Stations<br>Including ADA Compliant Facilities |
| CCG           | 30' x 120' Cannabis Cultivation<br>Green House Unit                                                                |
| NU            | 30' x 120' Nursing Unit                                                                                            |
| <b>∑</b> ⊲    | Motion Activated Downward Oriented<br>Secuity Lights with Low Light Intensity<br>Recording Video Cameras           |
| $\mathcal{M}$ | Locking Vehicle Gate                                                                                               |