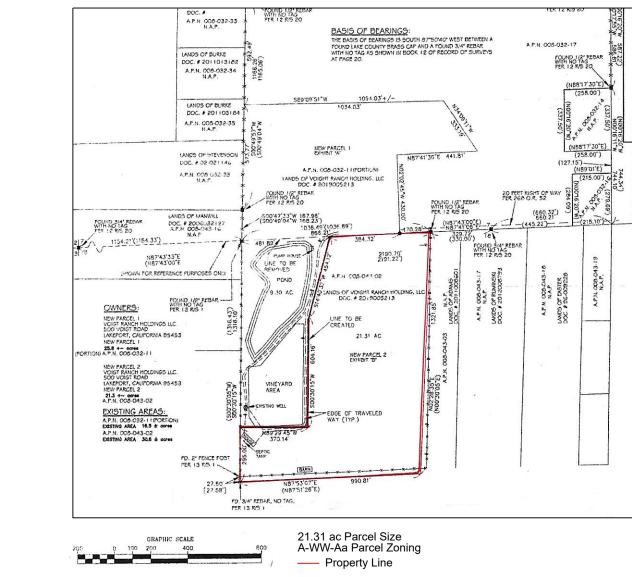

## 425 VOIGT ROAD UNINCORPORATED LAKE COUNTY APN 008-043-02

<u>Owner</u>

Voigt Ranch Holdings LLC PO Box 1022 Windsor, CA 95492

| Parcel     | Size (acres |
|------------|-------------|
| 008-043-23 | 126.9       |
| 008-043-11 | 8.96        |
| 008-043-13 | 10.22       |
| 008-043-15 | 10.27       |
| 008-043-16 | 9.61        |
| 008-032-65 | 16.50       |
| 008-032-64 | 41.60       |
| 008-043-03 | 5.24        |
|            |             |

AERIAL PHOTOGRAPH WITH SURROUNDING LAND USE

West & Associat 865 Cotting Lane, S

Project Name: Voigt Road Commercial Cannabis Cultivation
Location: 425 Voigt Road, Unincorporated Lake County
Project No.: 21-29
Approved By: BWW

### <u>Applicant</u> Voigt Road Holdings LLC 315 College Avenue Santa Rosa, CA 95401

| d Use      |
|------------|
| 1036       |
| azing      |
| esidential |
| esidential |
| esidential |
| esidential |
| eyard      |
| eyard      |
| esidential |
|            |

| ates Engineers, Inc.<br>Ste F, Vacaville, CA 95688 |                                   |                         |  |
|----------------------------------------------------|-----------------------------------|-------------------------|--|
| n Operation                                        | Date: Apr 2021<br>Scale: As Noted | Surrounding<br>Land Use |  |
|                                                    | Drawn By: DLG                     | SHEET NUMBER<br>2 of 7  |  |