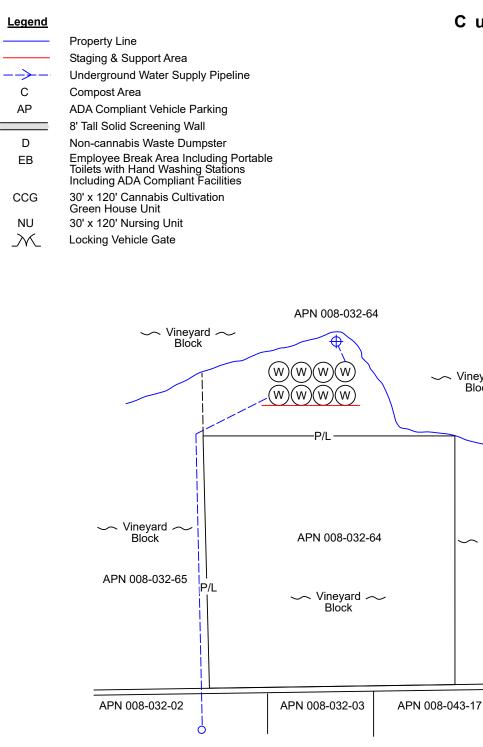

### Applicant

Voigt Road Holdings LLC 315 College Avenue Santa Rosa, CA 95401

30' x 120' Quidan 3,000 Series Mixed Light Cultivation Greenhouse 30' x 120' Quidan 3,000 Series Cannabis Nursing Facility

Underground 2 inch diameter PVC water line coming from existing groundwater well on Parcel 008-032-54 and

### **Applicant**

Voigt Road Holdings LLC 315 College Avenue Santa Rosa, CA 95401

 $\checkmark$  Vineyard  $\sim$ Block

> 🦳 Vineyard 🦳 Block

Ephemeral Water Course Underground Water Line Existing Water Well