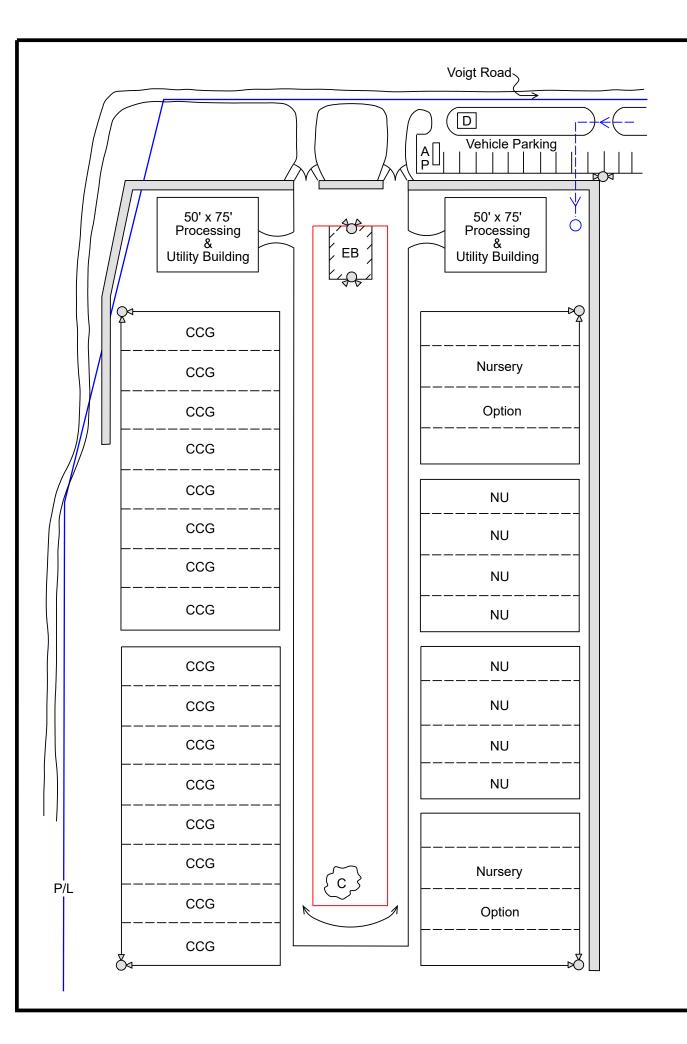

Cultivation Area Detail

425 VOIGT ROAD UNINCORPORATED LAKE COUNTY APN 008-043-02

> <u>Owner</u> Voigt Ranch Holdings LLC PO Box 1022 Windsor, CA 95492

### **Applicant**

Voigt Road Holdings LLC 315 College Avenue Santa Rosa, CA 95401

 $\checkmark$  Vineyard  $\sim$ Block

> 🦳 Vineyard 🦳 Block

Ephemeral Water Course Underground Water Line Existing Water Well

5,000 gal Capacity Plastic Water Tank

Voigt Road

| Legend        |                                                                                                                    |
|---------------|--------------------------------------------------------------------------------------------------------------------|
|               | Property Line                                                                                                      |
|               | Staging & Support Area                                                                                             |
| >             | Underground Water Supply Pipeline                                                                                  |
| С             | Compost Area                                                                                                       |
| AP            | ADA Compliant Vehicle Parking                                                                                      |
|               | 8' Tall Solid Screening Wall                                                                                       |
| D             | Non-cannabis Waste Dumpster                                                                                        |
| EB            | Employee Break Area Including Portable<br>Toilets with Hand Washing Stations<br>Including ADA Compliant Facilities |
| CCG           | 30' x 120' Cannabis Cultivation<br>Green House Unit                                                                |
| NU            | 30' x 120' Nursing Unit                                                                                            |
| <b>∑</b> ⊲    | Motion Activated Downward Oriented<br>Secuity Lights with Low Light Intensity<br>Recording Video Cameras           |
| $\mathcal{M}$ | Locking Vehicle Gate                                                                                               |