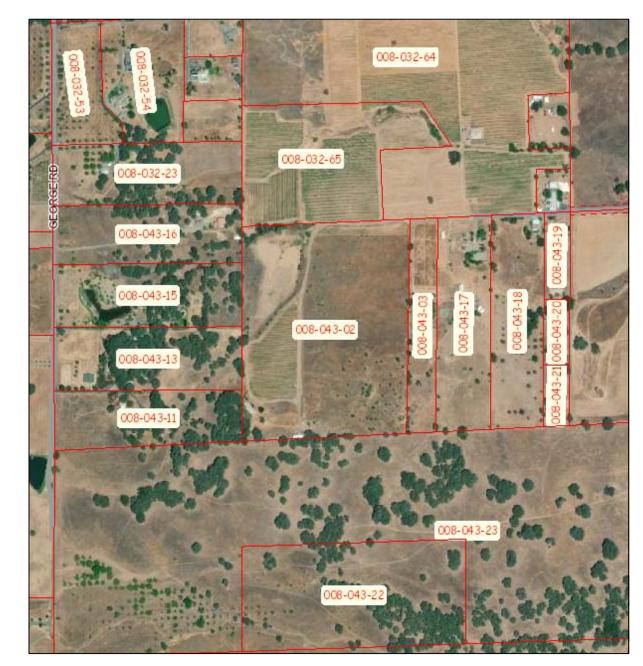

## 425 VOIGT ROAD UNINCORPORATED LAKE COUNTY APN 008-043-02

<u>Owner</u>

Voigt Ranch Holdings LLC PO Box 1022 Windsor, CA 95492

| Parcel     | Size (acres |
|------------|-------------|
| 008-043-23 | 126.9       |
| 008-043-11 | 8.96        |
| 008-043-13 | 10.22       |
| 008-043-15 | 10.27       |
| 008-043-16 | 9.61        |
| 008-032-65 | 16.50       |
| 008-032-64 | 41.60       |
| 008-043-03 | 5.24        |
|            |             |

AERIAL PHOTOGRAPH WITH SURROUNDING LAND USE

West & Associat 865 Cotting Lane, S

Project Name: Voigt Road Commercial Cannabis Cultivation
Location: 425 Voigt Road, Unincorporated Lake County
Project No.: 21-29
Approved By: BWW

### <u>Applicant</u> Voigt Road Holdings LLC 315 College Avenue Santa Rosa, CA 95401

| d Use      |
|------------|
| 1036       |
| azing      |
| esidential |
| esidential |
| esidential |
| esidential |
| eyard      |
| eyard      |
| esidential |
|            |

| ates Engineers, Inc.<br>Ste F, Vacaville, CA 95688 |                                   |                         |  |
|----------------------------------------------------|-----------------------------------|-------------------------|--|
| n Operation                                        | Date: Apr 2021<br>Scale: As Noted | Surrounding<br>Land Use |  |
|                                                    | Drawn By: DLG                     | SHEET NUMBER<br>2 of 7  |  |