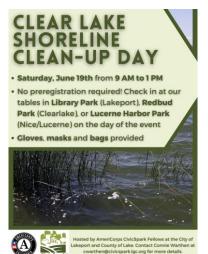

is, erosion along shoreline, vertical artificial, sloped artificial, etc.

### Clear Lake

- Data collected in 1,000 ft. transects
- 17 individual Clear Lake regions
- Provides lake managers and the public the information they need towards maintaining existing healthy areas and steps towards improving degraded ones





**ArcGIS Collector** 

ArcGIS Survey 123



# **Score the Shore Results**

## Score the Shore Region Averages

Lakeport - 68.35 (n=12)

Nice/Lucerne - 60.78 (n=17)

Clearlake - **54.22** (n=16)

Soda Bay - 78.97 (n=29)

Lower Arm - 68.52 (n=19)

## Developmental Density

Lakeport - 12.67

Nice/Lucerne - 12.58

Clearlake - 23.19

Soda Bay - 6.72

Lower Arm - 12.95

Current Progress: Completed 93 of 354 Transects (26%)

# **Stakeholder Engagement & Public Outreach**













# Policy Analysis: Chapter 23 Clear Lake Shoreline Ordinance



# **Transition & Next Steps**

CivicSpark Fellow 2021-2022: Clear Lake Watershed Steward