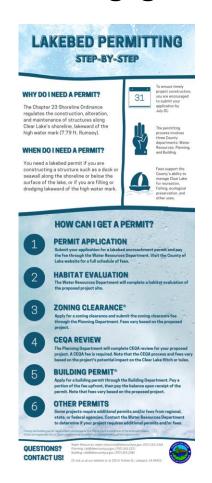

debris, erosion along shoreline, vertical artificial, sloped artificial, etc.

### Clear Lake

- Data collected in 1,000 ft. transects
- 17 individual Clear Lake regions
- Provides lake managers and the public the information they need towards maintaining existing healthy areas and steps towards improving degraded ones





**ArcGIS Collector** 

ArcGIS Survey 123



# **Score the Shore Results**

## Score the Shore Region Averages

Lakeport - 68.35 (n=12)

Nice/Lucerne - 60.78 (n=17)

Clearlake - **54.22** (n=16)

Soda Bay - 78.97 (n=29)

Lower Arm - 68.52 (n=19)

## Developmental Density

Lakeport - 12.67

Nice/Lucerne - 12.58

Clearlake - 23.19

Soda Bay - 6.72

Lower Arm - 12.95

Current Progress: Completed 93 of 354 Transects (26%)

# **Stakeholder Engagement & Public Outreach**













# Policy Analysis: Chapter 23 Clear Lake Shoreline Ordinance



# **Transition & Next Steps**

CivicSpark Fellow 2021-2022: Clear Lake Watershed Steward