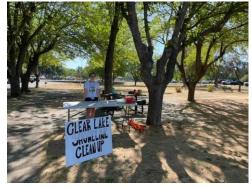

, erosion along shoreline, vertical artificial, sloped artificial, etc.

### Clear Lake

- Data collected in 1,000 ft. transects
- 17 individual Clear Lake regions
- Provides lake managers and the public the information they need towards maintaining existing healthy areas and steps towards improving degraded ones





**ArcGIS Collector** 

ArcGIS Survey 123



# **Score the Shore Results**

## Score the Shore Region Averages

Lakeport - 68.35 (n=12)

Nice/Lucerne - 60.78 (n=17)

Clearlake - **54.22** (n=16)

Soda Bay - 78.97 (n=29)

Lower Arm - 68.52 (n=19)

## Developmental Density

Lakeport - 12.67

Nice/Lucerne - 12.58

Clearlake - 23.19

Soda Bay - 6.72

Lower Arm - 12.95

Current Progress: Completed 93 of 354 Transects (26%)

# **Stakeholder Engagement & Public Outreach**













# Policy Analysis: Chapter 23 Clear Lake Shoreline Ordinance



# **Transition & Next Steps**

CivicSpark Fellow 2021-2022: Clear Lake Watershed Steward