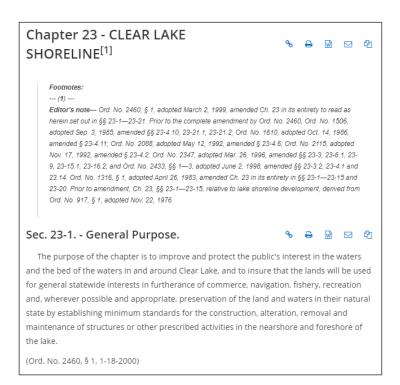

l, etc.

### Clear Lake

- Data collected in 1,000 ft. transects
- 17 individual Clear Lake regions
- Provides lake managers and the public the information they need towards maintaining existing healthy areas and steps towards improving degraded ones





**ArcGIS Collector** 

ArcGIS Survey 123



# **Score the Shore Results**

## Score the Shore Region Averages

Lakeport - 68.35 (n=12)

Nice/Lucerne - 60.78 (n=17)

Clearlake - **54.22** (n=16)

Soda Bay - 78.97 (n=29)

Lower Arm - 68.52 (n=19)

## Developmental Density

Lakeport - 12.67

Nice/Lucerne - 12.58

Clearlake - 23.19

Soda Bay - 6.72

Lower Arm - 12.95

Current Progress: Completed 93 of 354 Transects (26%)

# **Stakeholder Engagement & Public Outreach**













# Policy Analysis: Chapter 23 Clear Lake Shoreline Ordinance



# **Transition & Next Steps**

CivicSpark Fellow 2021-2022: Clear Lake Watershed Steward