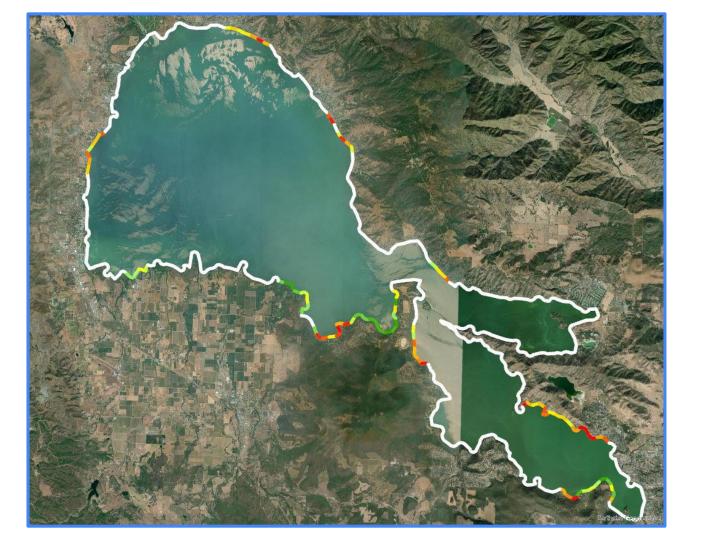

# **Score the Shore Results**

## Score the Shore Region Averages

Lakeport - 68.35 (n=12)

Nice/Lucerne - 60.78 (n=17)

Clearlake - **54.22** (n=16)

Soda Bay - 78.97 (n=29)

Lower Arm - 68.52 (n=19)

## Developmental Density

Lakeport - 12.67

Nice/Lucerne - 12.58

Clearlake - 23.19

Soda Bay - 6.72

Lower Arm - 12.95

Current Progress: Completed 93 of 354 Transects (26%)