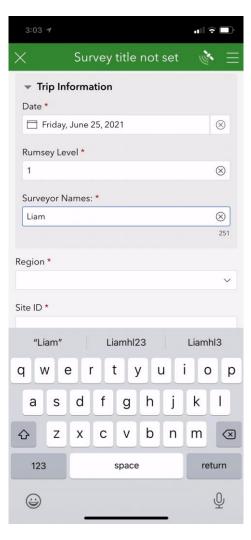

ce management, affordable housing, and mobility.

CivicSpark is administered by the Local Government Commission in partnership with the Governor's Office of Planning and Research.

# **Clear Lake Shoreline Assessment & Inventory Project**



# **Score the Shore**

### Methodology

- Developed by the Michigan Clean Water Corps
- Quantitative tool designed towards delineating the shoreline based on its natural and built features
- Ex: % emergent vegetation, amount of woody debris, erosion along shoreline, vertical artificial, sloped artificial, etc.

### Clear Lake

- Data collected in 1,000 ft. transects
- 17 individual Clear Lake regions
- Provides lake managers and the public the information they need towards maintaining existing healthy areas and steps towards improving degraded ones





**ArcGIS Collector** 

ArcGIS Survey 123



# **Score the Shore Results**

## Score the Shore Region Averages

Lakeport - 68.35 (n=12)

Nice/Lucerne - 60.78 (n=17)

Clearlake - **54.22** (n=16)

Soda Bay - 78.97 (n=29)

Lower Arm - 68.52 (n=19)

## Developmental Density

Lakeport - 12.67

Nice/Lucerne - 12.58

Clearlake - 23.19

Soda Bay - 6.72

Lower Arm - 12.95

Current Progress: Completed 93 of 354 Transects (26%)

# **Stakeholder Engagement & Public Outreach**













# Policy Analysis: Chapter 23 Clear Lake Shoreline Ordinance



# **Transition & Next Steps**

CivicSpark Fellow 2021-2022: Clear Lake Watershed Steward